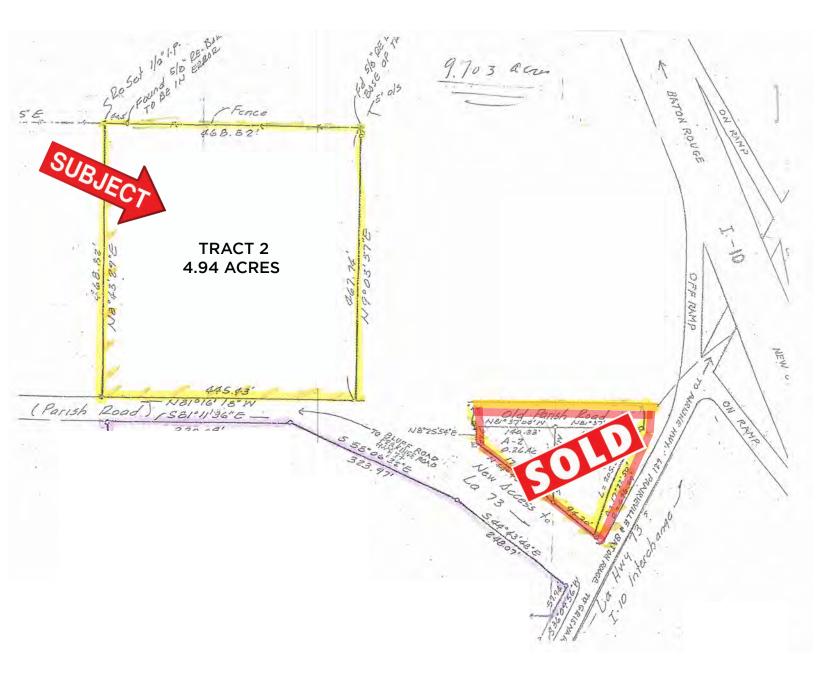

# FOR SALE - Reduced!

HWY 73 @ C BRAUD ROAD GEISMAR, LA 70734 \$14/SQ.FT. 4.94 ACRES

### HIGHLIGHTS

- Prime Commercial Property
- Located near Highway 73 at I-10
- 4.94 Acre Subject Lot
- Can be Subdivided
- 270 FT. Frontage
- Mixed Use Zoning

52

SAURAGE ROTENBERG COMMERCIAL REAL ESTATE, LLC 5135 BLUEBONNET BLVD BATON ROUGE, LA 70809