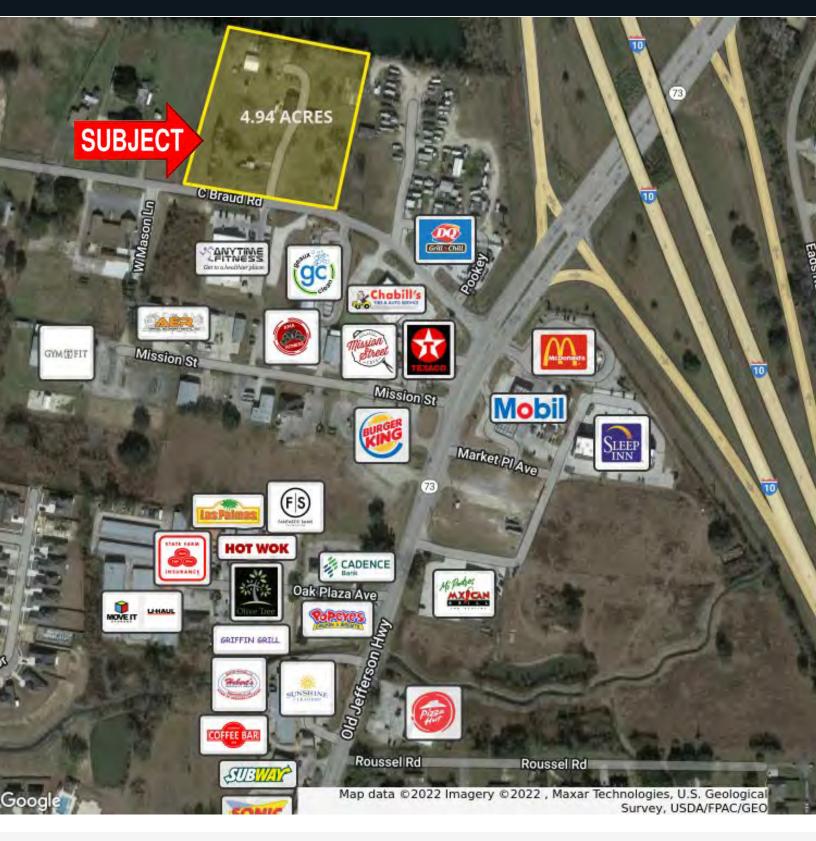

# FOR SALE - Reduced!

HWY 73 @ C BRAUD ROAD GEISMAR, LA 70734 \$14/SQ.FT. 4.94 ACRES

### HIGHLIGHTS

- Prime Commercial Property
- Located near Highway 73 at I-10
- 4.94 Acre Subject Lot
- Can be Subdivided
- 270 FT. Frontage
- Mixed Use Zoning

52

SAURAGE ROTENBERG COMMERCIAL REAL ESTATE, LLC 5135 BLUEBONNET BLVD BATON ROUGE, LA 70809