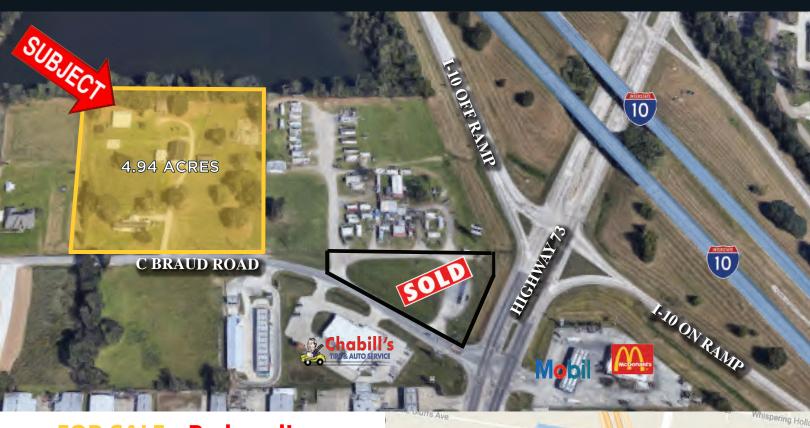

# FOR SALE - Reduced!

HWY 73 @ C BRAUD ROAD GEISMAR, LA 70734 \$14/SQ.FT. 4.94 ACRES

### HIGHLIGHTS

- Prime Commercial Property
- Located near Highway 73 at I-10
- 4.94 Acre Subject Lot
- Can be Subdivided
- 270 FT. Frontage
- Mixed Use Zoning

52

SAURAGE ROTENBERG COMMERCIAL REAL ESTATE, LLC 5135 BLUEBONNET BLVD BATON ROUGE, LA 70809