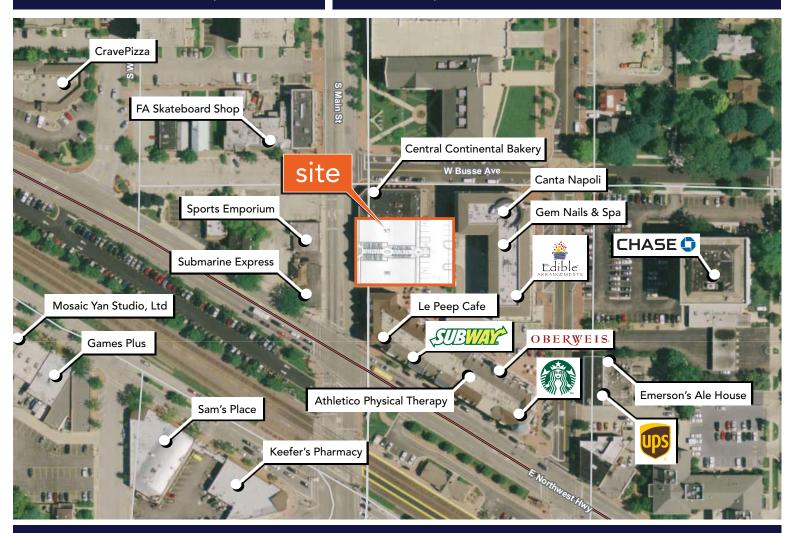

# 105-115 S. Main Street

Mount Prospect, IL 60056

- Up to 10,000 SF of new construction or Build to Suit space available
- Located in the downtown center of Mount Prospect
- Across from the Metra Northwest Line
- Bus service on the corner of Main Street & Northwest Highway
- Visibility from Northwest Highway which has 34,307 VPD
- High residential population and average household income
- 400+ space municipal parking garage one block away

• Nearby retailers include Starbucks, Chase Bank, Subway, Continental Bakery, Oberweis and Athletico Physical Therapy

| DEMOGRAPHIC SUMMARY    |          |          |            |
|------------------------|----------|----------|------------|
|                        | RADIUS   |          |            |
|                        | 1 MILE   | 3 MILES  | 5 MILES    |
| AVERAGE HHI            | \$98,407 | \$88,601 | \$84,275   |
| DAYTIME POPULATION     | 11,645   | 105,947  | 328,639    |
| RESIDENTIAL POPULATION | 16,114   | 129,629  | 306,812    |
| TRAFFIC COUNTS         |          |          |            |
| S. MAIN STREET         |          |          | 12,500 VPD |
| W. NORTHWEST HIGHWAY   |          |          | 34,307 VPD |