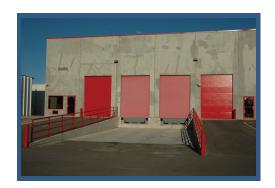

**Loading:** Dock high & Drive-in loading

### **Property Features**

- Prime warehouse space for lease
- ESFR sprinkler
- Large truck courtyard
- Central Denver location
- Easy access to I-25
- Each unit has a dock high loading door and a drive-in loading door