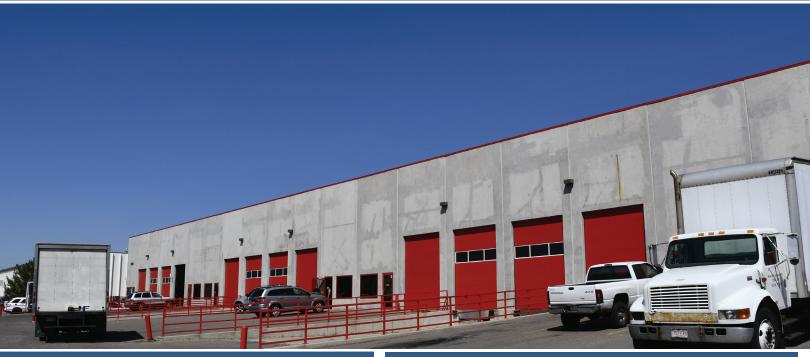

# **Industrial Space for Lease**

5680-5686 Logan Court Denver, Colorado

#### **Availability**

**Space Available:** 9,200 SF - Unit H - \$8,500 / Month

3,192 SF - Unit C - \$3,450 / Month 3,248 SF - Unit B - \$3,500 / Month

**Parking:** Ample parking

Clear Height: 24'

**Power:** 3-phase

**Loading:** Dock high & Drive-in loading

### **Property Features**

- Prime warehouse space for lease
- ESFR sprinkler
- Large truck courtyard
- Central Denver location
- Easy access to I-25
- Each unit has a dock high loading door and a drive-in loading door