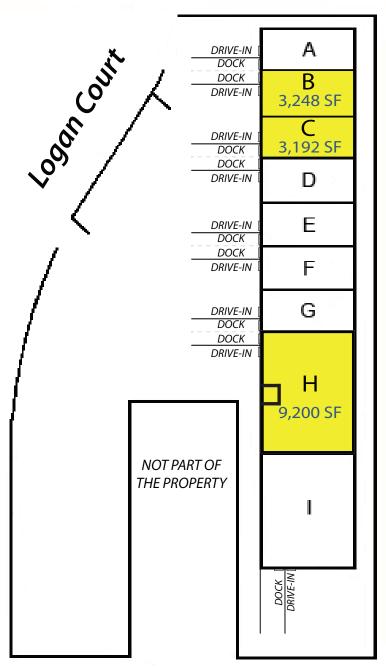

#### **Availability**

**Space Available:** 9,200 SF - Unit H - \$8,500 / Month

3,192 SF - Unit C - \$3,450 / Month 3,248 SF - Unit B - \$3,500 / Month

**Parking:** Ample parking

Clear Height: 24'

**Power:** 3-phase

**Loading:** Dock high & Drive-in loading