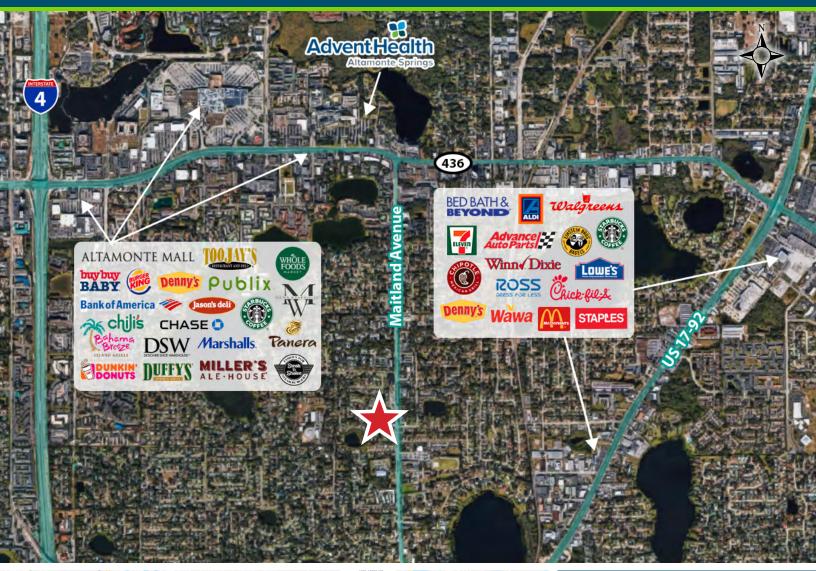

## **PROPERTY HIGHLIGHTS**

Property Zoned MOR-1 (Mixed Office Residential)
See Development Details Here: <a href="https://tinyurl.com/y4zwx4rk">https://tinyurl.com/y4zwx4rk</a>

Ideal Site for Medical or Office Building