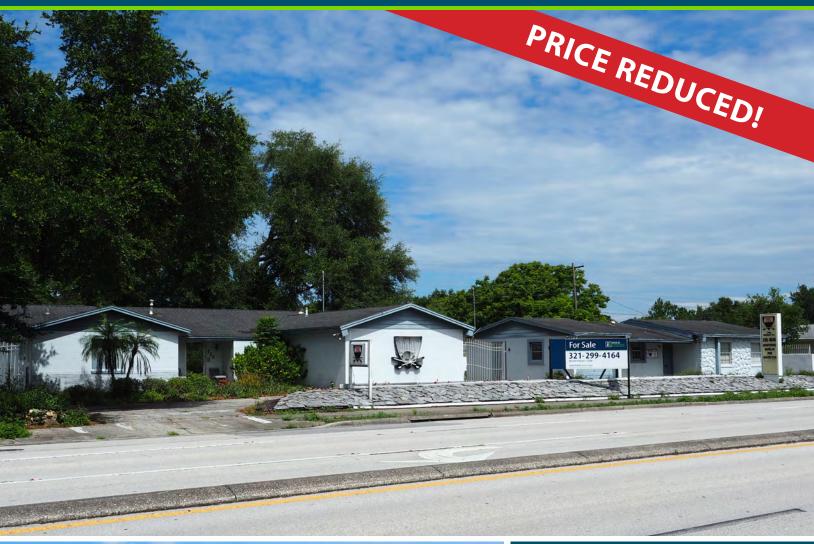

# For Sale

702 & 720 Maitland Ave. Altamonte Springs, FL

#### **702 Maitland Avenue**

- Year Built 1967
- Building Size 1,508 s.f. Under Air
- Single Garage
- Lot size 9,266 sf, 0.21 Acre

#### 720 Maitland Avenue

- Year Built 1967
- Building Size 1,407 s.f. Under Air
- Double Garage
- Lot size 9,430 sf, 0.22 Acre