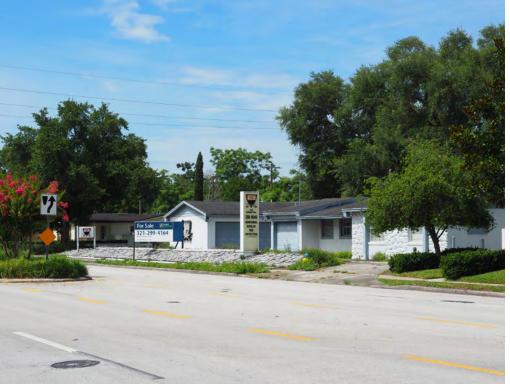

# For Sale

702 & 720 Maitland Ave. Altamonte Springs, FL

#### **702 Maitland Avenue**

- Year Built 1967
- Building Size 1,508 s.f. Under Air
- Single Garage
- Lot size 9,266 sf, 0.21 Acre

#### 720 Maitland Avenue

- Year Built 1967
- Building Size 1,407 s.f. Under Air
- Double Garage
- Lot size 9,430 sf, 0.22 Acre