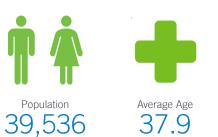

### Demographics (10 Minute Drive Time)

#### 10 Minute DT

39,536 34,784 \$59,974 14,339