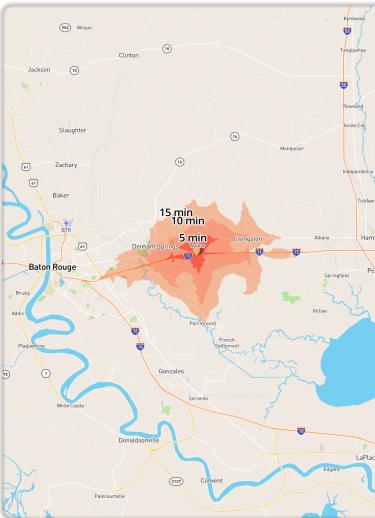

### Demographics (10 Minute Drive Time)

#### 10 Minute DT

39,536 34,784 \$59,974 14,339