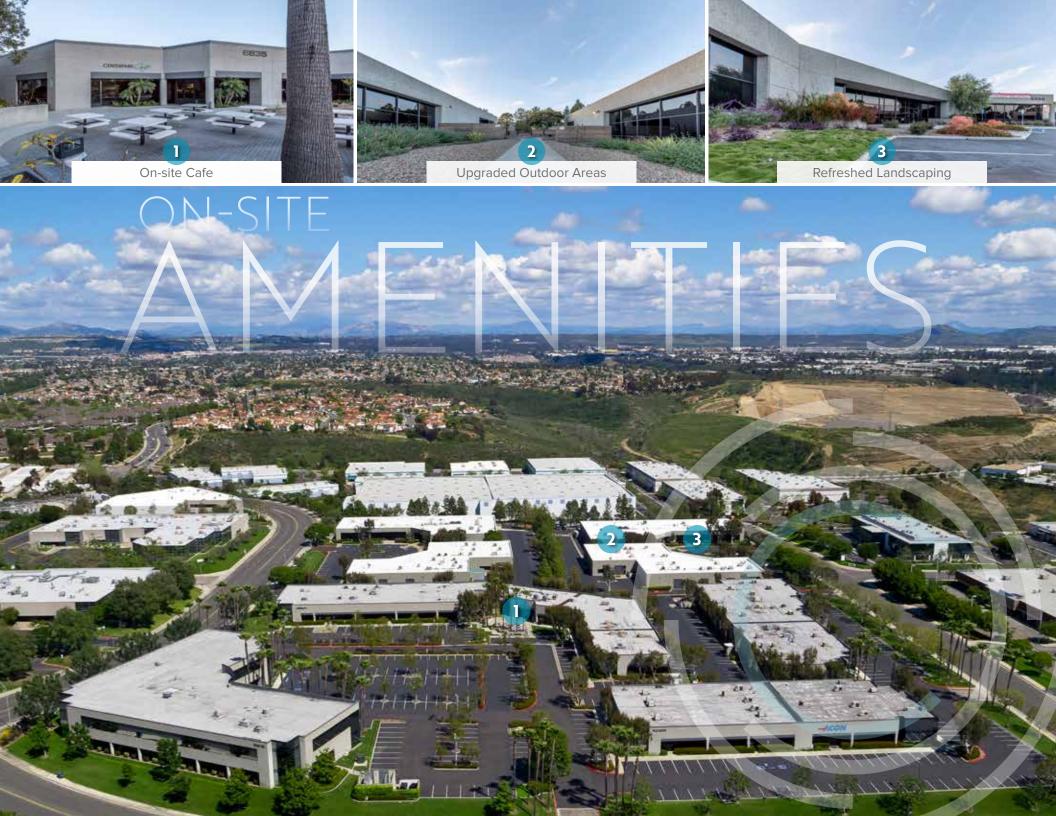

6815 FLANDERS DRIVE, SAN DIEGO, CALIFORNIA 92121 | SORRENTO MESA

46,510 sf building located in a 204,143 sf park

On-site Cafe

PROPERTY HIGHLIGHTS

Strong institutional ownership

Excellent image with corner visibility

Updated landscaping

Revamped common seating areas