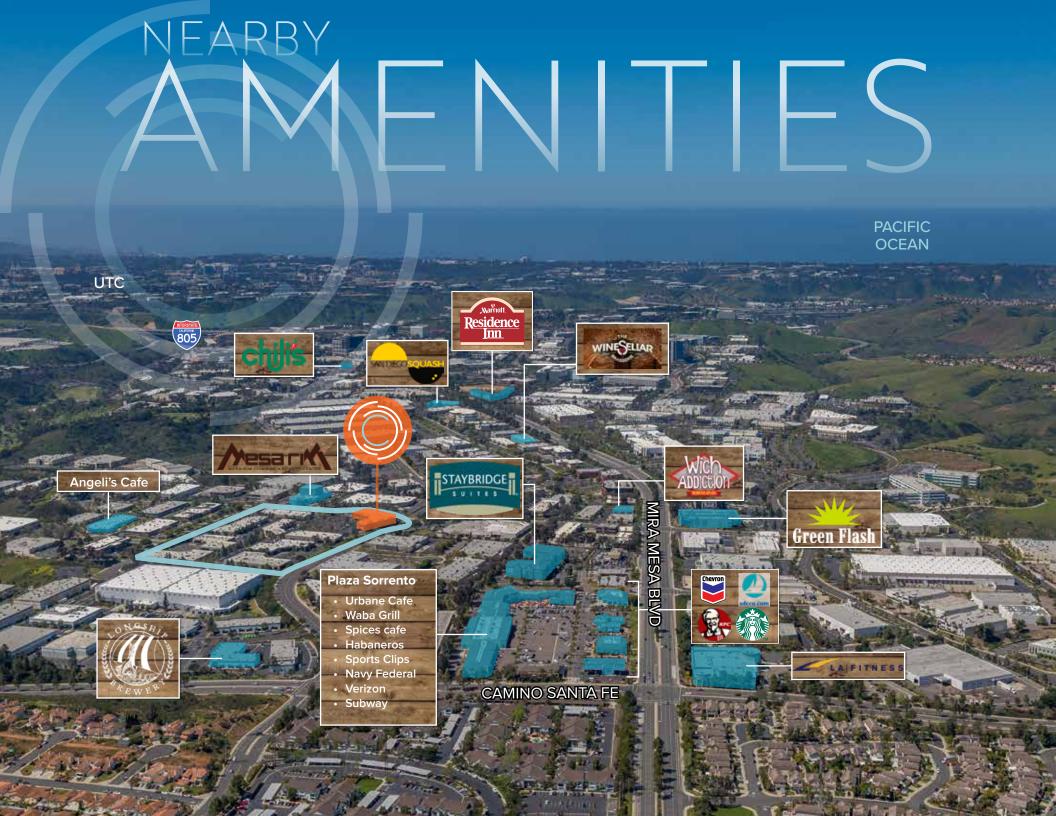

On-site shower and locker facilities

Recently renovated common areas and restrooms

» Easy access to I-805, Mira Mesa Blvd, and Camino Santa Fe

- » Many amenities nearby (walking distance to Green Flash Brewery)
- » 4.0 per 1,000 rentable square feet parking ratio
- » T1 throughout the project. Fiber provided by AT&T