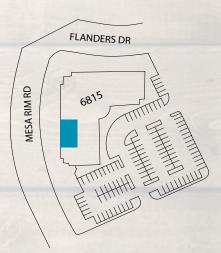

6815 FLANDERS DRIVE, SAN DIEGO, CALIFORNIA 92121 | SORRENTO MESA

46,510 sf building located in a 204,143 sf park

On-site Cafe

PROPERTY HIGHLIGHTS

Strong institutional ownership

Excellent image with corner visibility