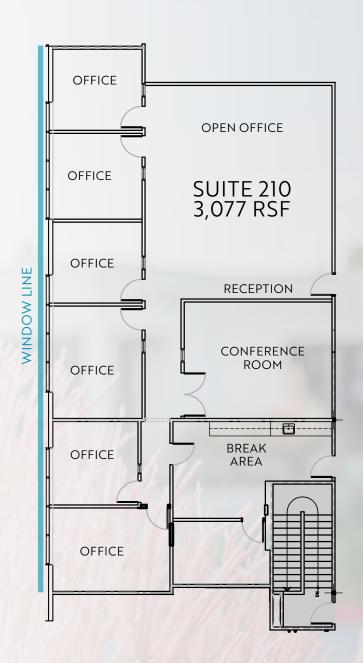

## **AVAILABLE OFFICE SUITES**

| SUITE     | SF    | RENT      | COMMENTS                                                                                           |
|-----------|-------|-----------|----------------------------------------------------------------------------------------------------|
| Suite 210 | 3,077 | \$2.15 +U | Six (6) private offices, one (1) conference room, reception area, open office area, and breakroom. |

## SUITE 210

3,077 Square Feet

Asking Rate: \$2.15 +U

One (1) Conference Room

Reception Area

Six (6) private offices

Break Room

Open area / bull pen