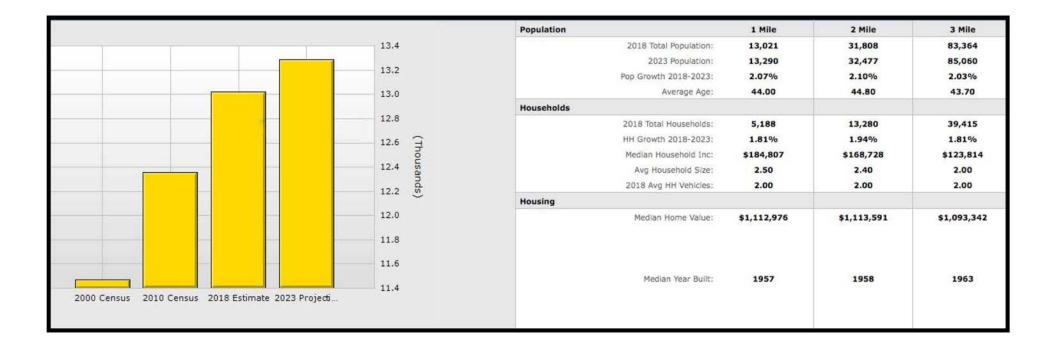

#### DEMOGRAPHICS

· SEEKING OFFICE USE, FACIAL, MASSAGE, MICROBLADING, SALON, FITNESS USE

• MAJOR THOROUGHFARE

DENSE POPULATION DEMOGRAPHICS

• 1-MILE AVERAGE HOUSEHOLD INCOME: \$184,000

These materials are based on information and content provided by others, which we believe are accurate. No guarantee, warranty or representation is made by Commercial Asset Group, Inc. or its personnel. All interested parties must independently verify accuracy and completeness. As well, any projections, assumptions, opinion, or estimates are used for example only and do not represent the current or future performance of the identified property. Your tax, financial, legal and toxic substance advisors should conduct a careful investigation of the property and its suitability for your needs, including land use limitations. The property is subject to prior lease, sale, change in price, or withdrawal from the market without notice.