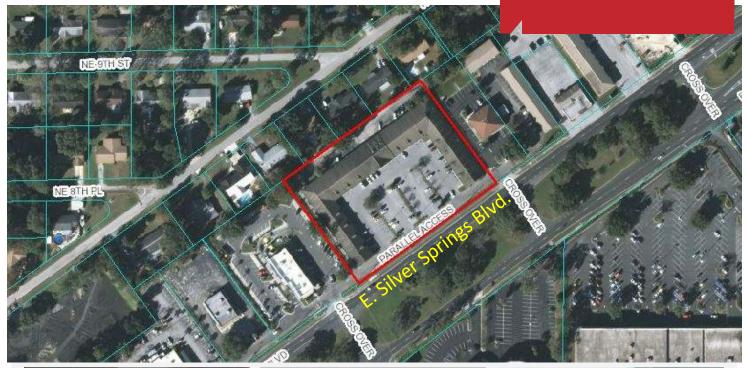

FOR LEASE
Chelsea Square
Retail

3217-3343 E Silver Springs Blvd.

Ocala, FL 34470

## 3217-3343 E Silver Springs Blvd.

Ocala, FL 34470

FOR LEASE

Chelsea Square

Aerial and Photos

Floor Diagrams available upon request.

Randy Buss, CCIM

2605 SW 33rd Street, Suite 200
Ocala, FL 34471
randy@naiheritage.com
naiheritage.com