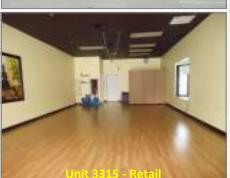

## **Property Features**

- 1,120sf, 1,280sf & 2,240sf options available
- Retail space
- Chelsea Square 31,282sf
- Zoned B2A
- AADT 25,000 cars per day
- Frontage on SR40 / with access road for easy egress and ingress
- Parcel ID: 26890-014-00
- Close to great Ocala amenities including restaurants, Lowes, Walmart, and Publix

## 3217-3343 E Silver Springs Blvd.

Ocala, FL 34470

FOR LEASE

Chelsea Square

Aerial and Photos

Floor Diagrams available upon request.

Randy Buss, CCIM

2605 SW 33rd Street, Suite 200
Ocala, FL 34471
randy@naiheritage.com
naiheritage.com