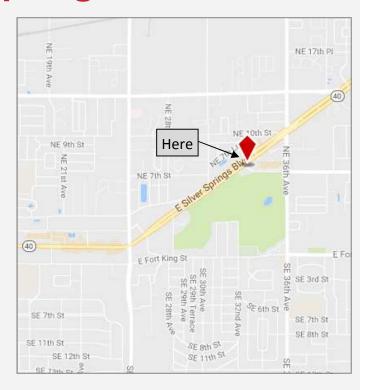

FOR LEASE
Chelsea Square
Retail

3217-3343 E Silver Springs Blvd.

Ocala, FL 34470

## 3217-3343 E Silver Springs Blvd.

Ocala, FL 34470

FOR LEASE

Chelsea Square

Aerial and Photos

Floor Diagrams available upon request.

Randy Buss, CCIM

2605 SW 33rd Street, Suite 200
Ocala, FL 34471
randy@naiheritage.com
naiheritage.com