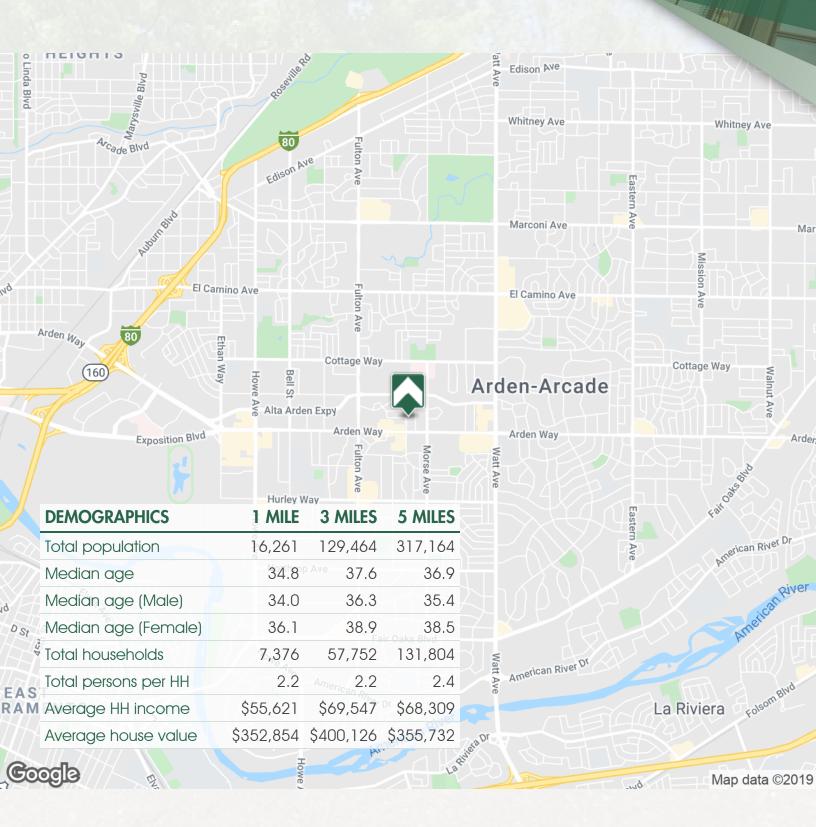

|           | • ±2,016 SF Total                              |
|----------------|-----------|------------------------------------------------|
| Asking Price:  | \$359,000 | Office Condo                                   |
|                |           | • Medical Use                                  |
| Price / SF:    | \$178.08  | All Treatment Rooms Include Plumbing for Sinks |
|                |           | • Zoned BP                                     |
| Building Size: | ±2,016 SF | • Built 1971                                   |
|                |           | • Asking Price: \$359,000                      |

## FOR SALE MEDICAL CONDO

## **ADDITIONAL PHOTOS**

1840 Avondale Ave Sacramento, CA



# FOR SALE MEDICAL CONDO

#### LOCATION MAPS 1840 Avondale Ave

Sacramento, CA