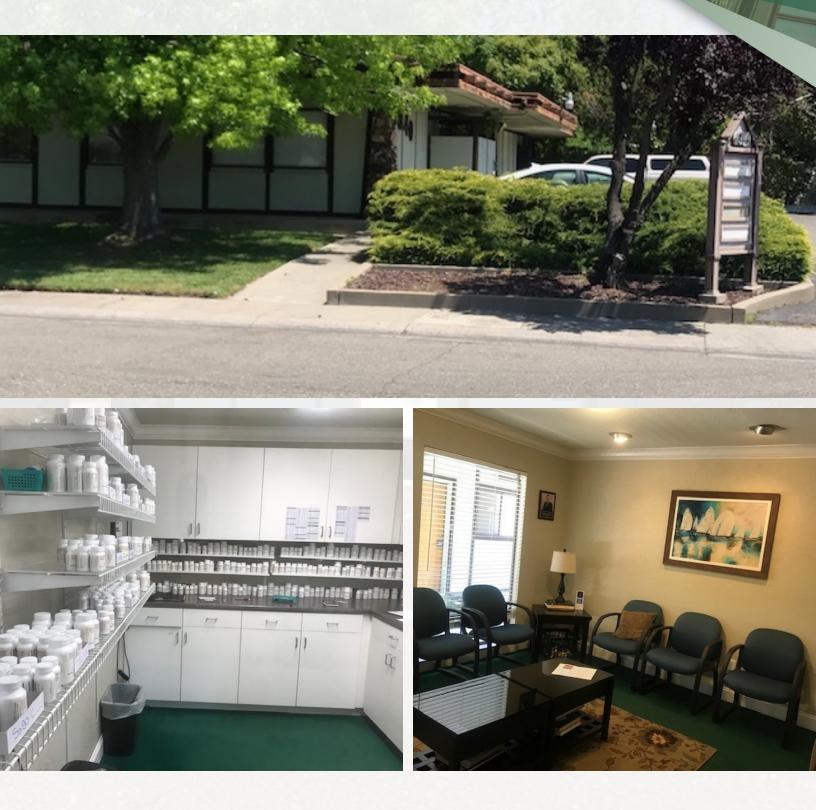

CONDO

#### **EXECUTIVE SUMMARY**

1840 Avondale Ave Sacramento, CA



|                |           | • ±2,016 SF Total                              |
|----------------|-----------|------------------------------------------------|
| Asking Price:  | \$359,000 | Office Condo                                   |
|                |           | • Medical Use                                  |
| Price / SF:    | \$178.08  | All Treatment Rooms Include Plumbing for Sinks |
|                |           | • Zoned BP                                     |
| Building Size: | ±2,016 SF | • Built 1971                                   |
|                |           | • Asking Price: \$359,000                      |

## FOR SALE MEDICAL CONDO

## **ADDITIONAL PHOTOS**

1840 Avondale Ave Sacramento, CA



# FOR SALE MEDICAL CONDO

#### LOCATION MAPS 1840 Avondale Ave

Sacramento, CA