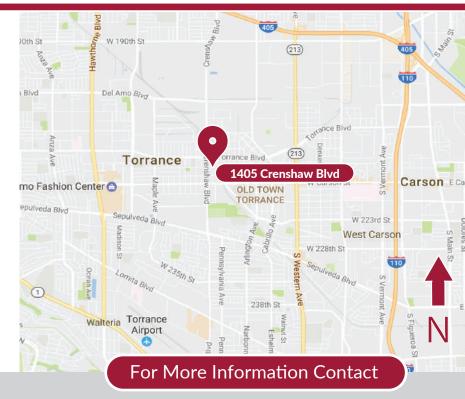

### **Office Space For Lease**

1405 Crenshaw Boulevard | Torrance, CA 90501



### **Property Highlights**

- 1,720 SF Available
- Easy Access
- 1st Floor Office Space
- Minutes away from 405 Freeway & Torrance Airport
- Great Visibility Available Signage on Street Monument
- Reception Area, 5 Private Offices, Open Bullpen, Kitchen, 2 In-Suite Restrooms





Jesse A. Laikin, SIOR | Principal Direct: 310.768.8978 Email: jlaikin@leelalb.com Lic# 00781096 Sunny Khokhar | Associate Direct: 310.965.1749 Email: skhokhar@leelalb.com Lic# 02020670

The information contained herein has been obtained from sources believed reliable, but not guaranteed. While we do not doubt its accuracy, we have not verified it and make no guarantee, warranty or representation about it.

## **Office Space For Lease**

1405 Crenshaw Boulevard | Torrance, CA 90501

#### Aerial





COMMERCIAL REAL ESTATE SERVICES LOS ANGELES - LONG BEACH Jesse A. Laikin, SIOR | Principal Direct: 310.768.8978 Email: jlaikin@leelalb.com Lic# 00781096 Sunny Khokhar | Associate Direct: 310.965.1749 Email: skhokhar@leelalb.com Lic# 02020670

The information contained herein has been obtaine