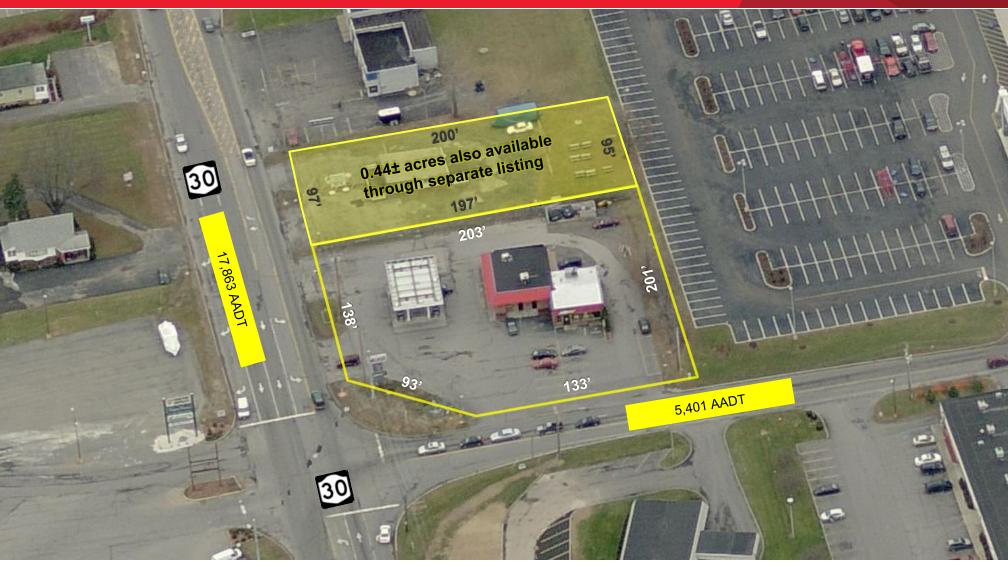

## FOR SALE OR LEASE 4843 State Highway 30

Amsterdam, NY 12010

Excellent opportunity on Rt. 30, Amsterdam. Mobil gas station and Subway at the signalized intersection of Route 30 and Wallins Corners Road for sale or lease. Adjacent 0.44+/- acre parcel located at 4839 Route 30 is also available. Traffic count approx. 18,000 AADT. Average sales of 400,000 gallons per year and approximately \$500,000 of inside sales per year. Please contact listing brokers for additional information and all showings.

FOR SALE OR LEASE 4843 State Highway 30

Amsterdam, NY 12010

Approximate plot lines; subject to survey verification

Independently Owned and Operated / A Member of the Cushman & Wakefield Alliance Cushman & Wakefield Copyright 2015. No warrantly or representation, express or implied, is made to the accuracy or completeness of the information contained herein, and same is submitted subject to errors, omissions, change of price, rental or other conditions, withdrawal without notice, and to any special listing conditions imposed by the property oumer(5). As applicable, we make no representation as to the condition of the property (or properties) in question.

Independently Owned and Operated / A Member of the Cushman & Wakefield Alliance

Approximate plot lines; subject to survey verification

Cushman & Wakefield Copyright 2015. No warranty or representation, express or implied, is made to the accuracy or completeness of the information contained herein, and same is submitted subject to errors, omissions, change of price, rental or other conditions, withdrawal without notice, and to any special listing conditions imposed by the property owner(s). As applicable, we make no representation as to the condition of the property (or properties) in question.