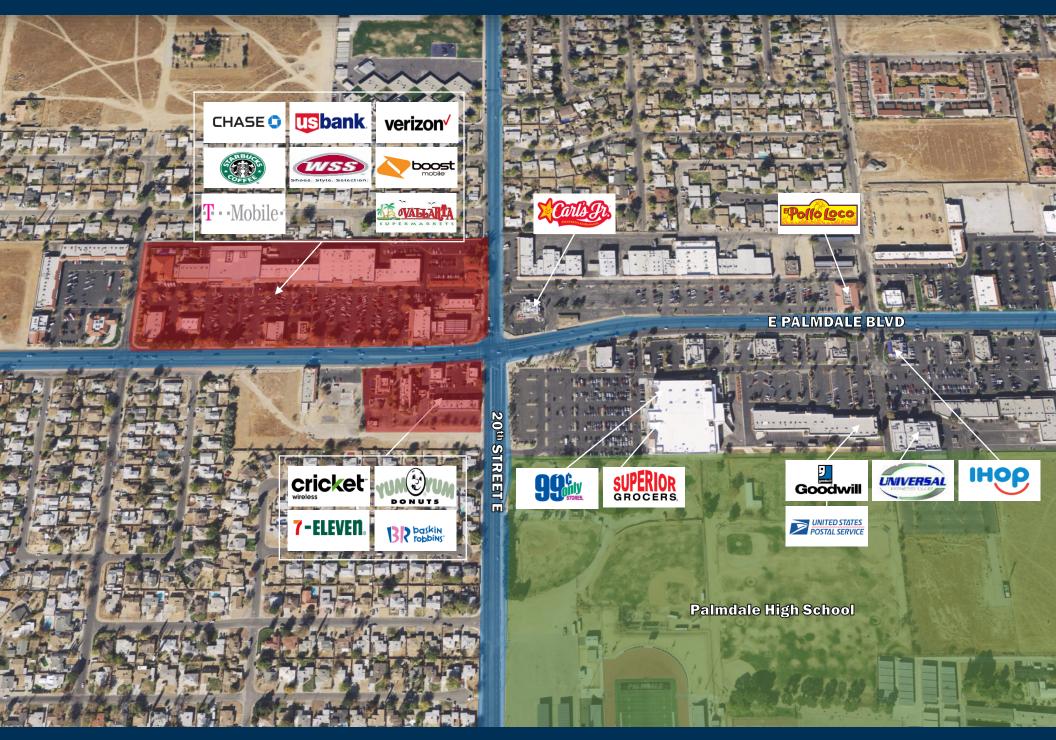

#### PROPERTY HIGHLIGHTS

- > SEC Palmdale and 20th Street East
- > Anchored by SUPERIOR and GIM
- > Free Standing Retail Building w/ Drive Thru
- > Adjacent to Palmdale High School
- > Retails in the immediate area include