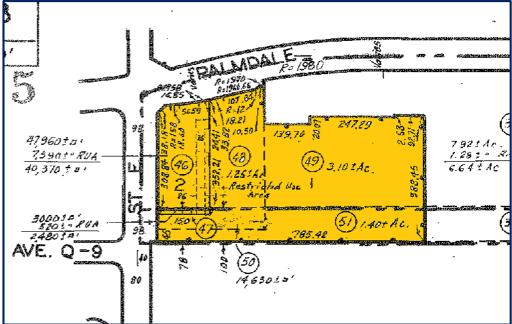

# PROPERTY INFORMATION 38360 20<sup>th</sup> Street E Palmdale, CA 93550

| APN:        | 3018-028-049             |
|-------------|--------------------------|
| LEASE RATE: | \$2.25 + NNN per sq. ft. |