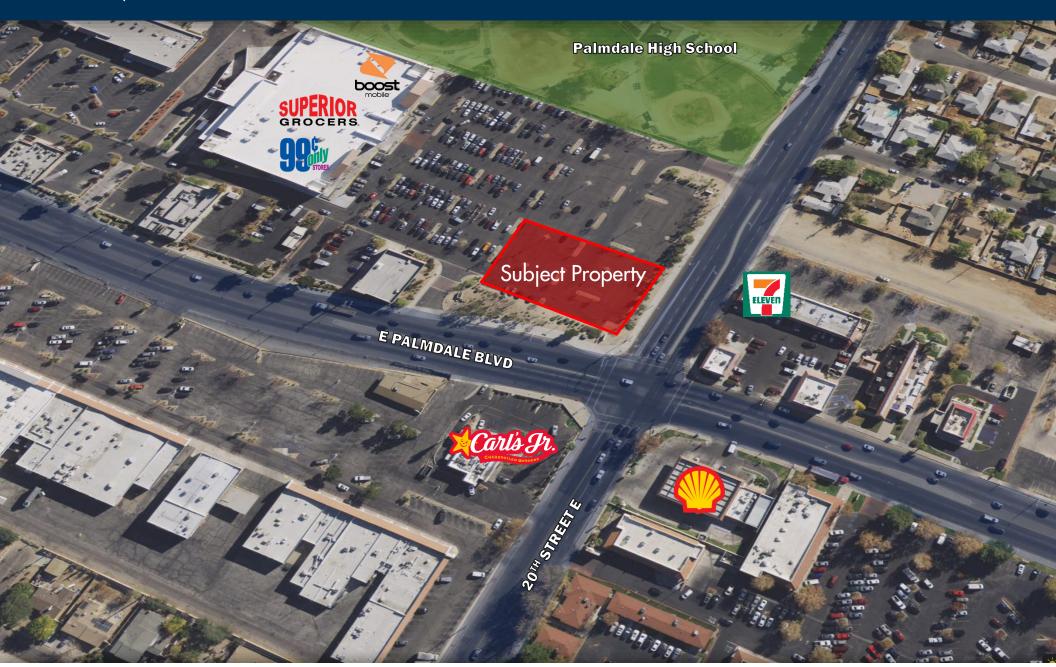

#### PROPERTY HIGHLIGHTS

- > SEC Palmdale and 20th Street East
- > Anchored by SUPERIOR and GIM
- > Free Standing Retail Building w/ Drive Thru
- > Adjacent to Palmdale High School
- > Retails in the immediate area include