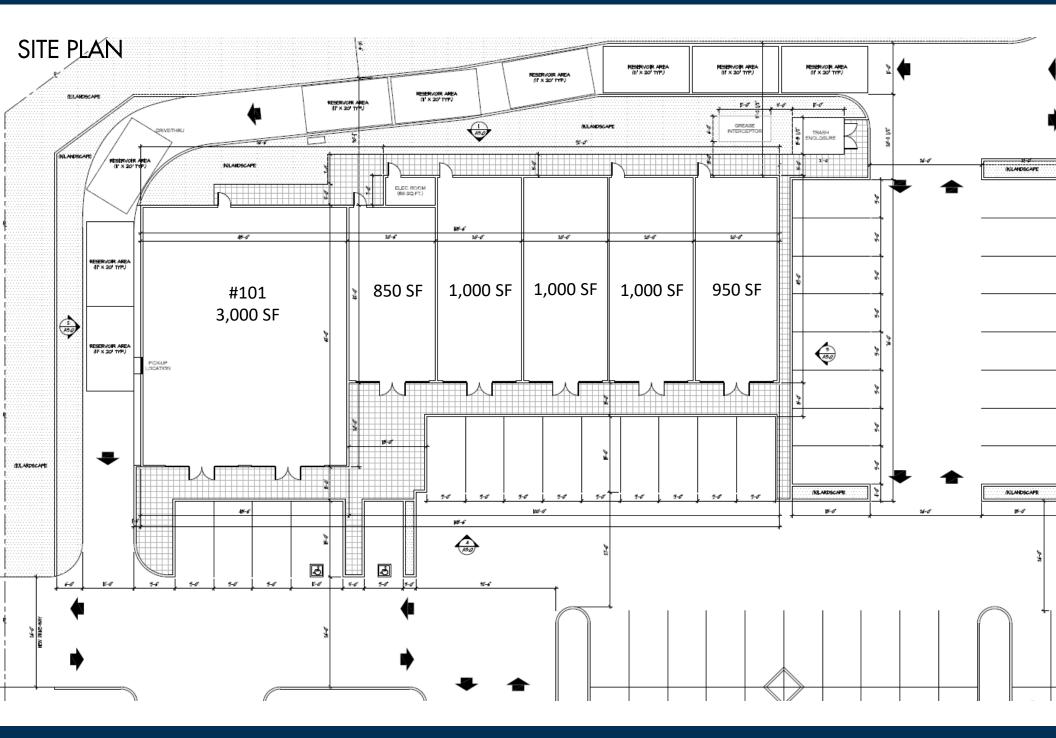

AVAILABILITY: <u>+</u>850 - +7,800 sq. ft.

ZONING: General Commercial (C-2)

#### PROPOSED DEVELOPMENT