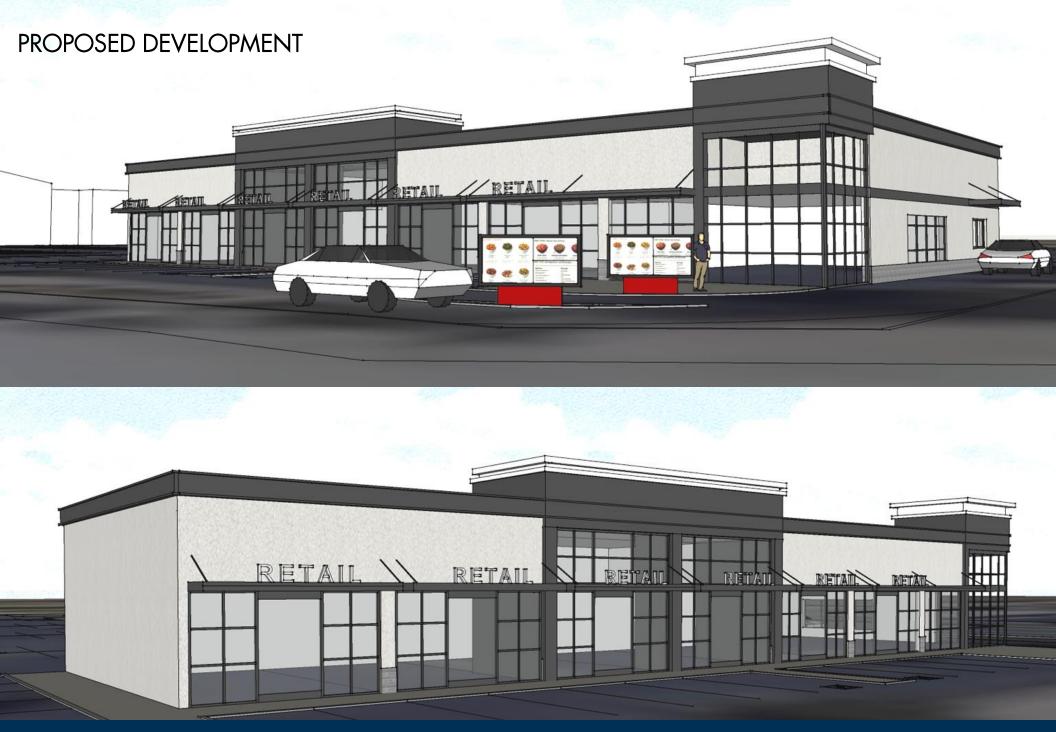

# Free Standing Retail Building w/ Drive Thru - For Lease





## 38360 20<sup>TH</sup> STREET E, PALMDALE, CA 93550



**ADDRESS:** 

# PROPERTY INFORMATION 38360 20<sup>th</sup> Street E Palmdale, CA 93550

| APN:        | 3018-028-049             |
|-------------|--------------------------|
| LEASE RATE: | \$2.25 + NNN per sq. ft. |

AVAILABILITY: <u>+</u>850 - +7,800 sq. ft.

ZONING: General Commercial (C-2)

#### PROPERTY HIGHLIGHTS

- > SEC Palmdale and 20th Street East
- > Anchored by SUPERIOR and GIM
- > Free Standing Retail Building w/ Drive Thru
- > Adjacent to Palmdale High School
- > Retails in the immediate area include

















Zoning: General Commercial (C-3)

APN: 3018-028-049



#### PROPOSED DEVELOPMENT











### 38360 20<sup>TH</sup> STREET E, PALMDALE, CA 93550