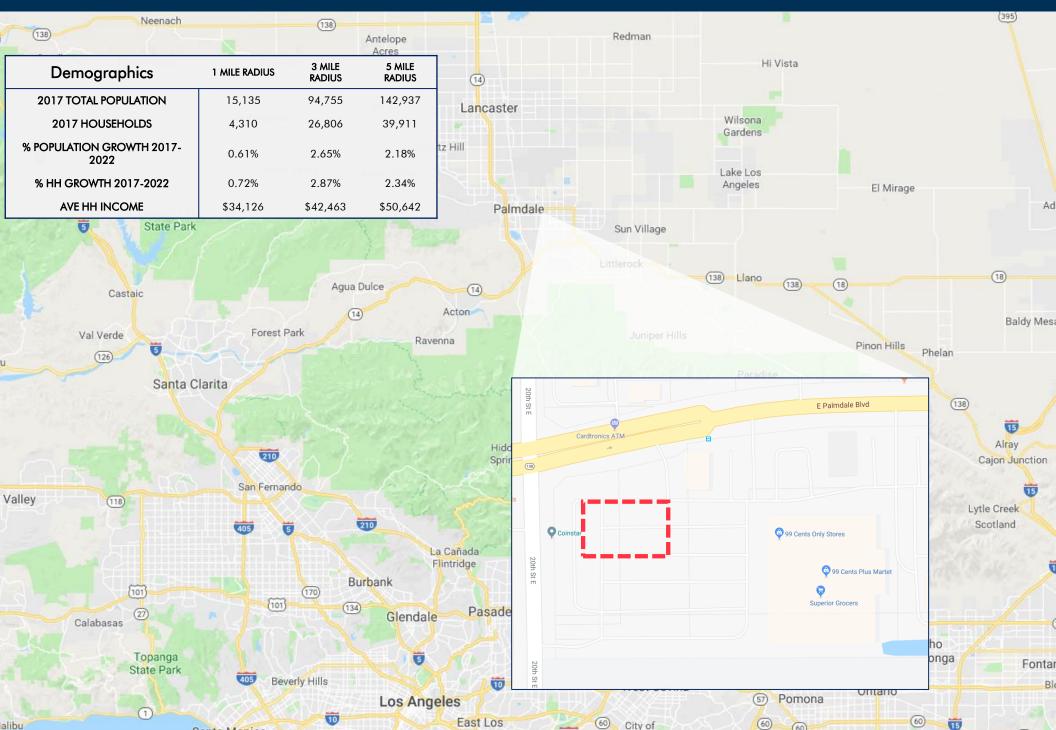

#### PROPERTY HIGHLIGHTS

- > SEC Palmdale and 20th Street East
- > Anchored by SUPERIOR and GIM
- > Free Standing Retail Building w/ Drive Thru
- > Adjacent to Palmdale High School
- > Retails in the immediate area include