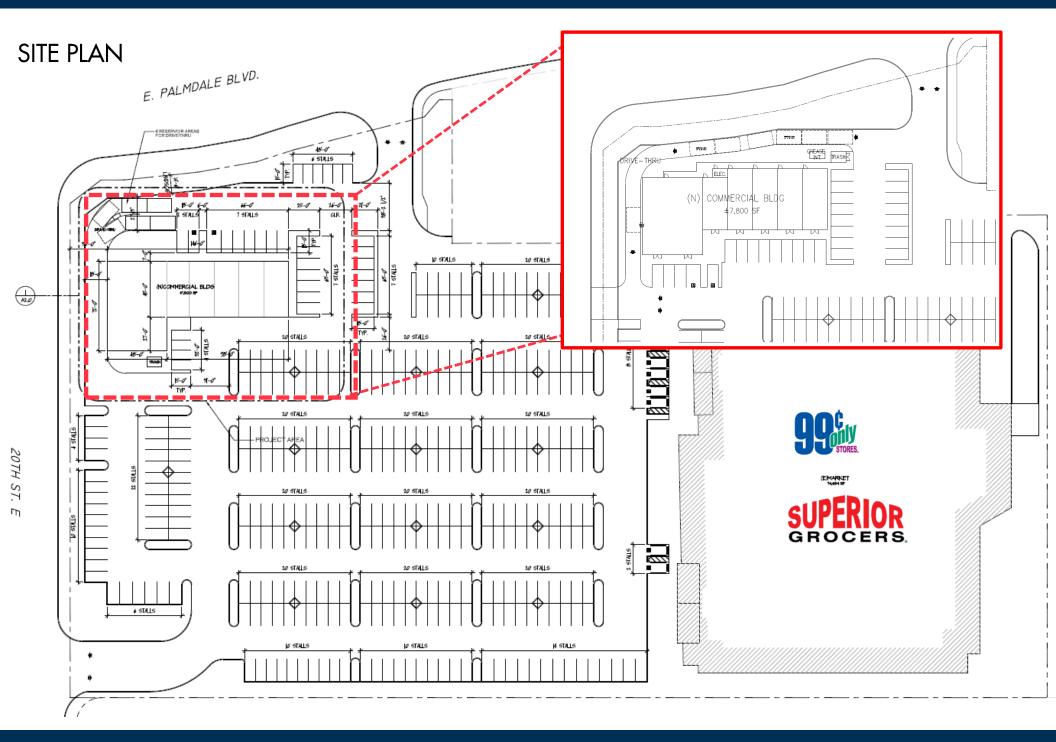

#### PROPERTY HIGHLIGHTS

- > SEC Palmdale and 20th Street East
- > Anchored by SUPERIOR and GIM
- > Free Standing Retail Building w/ Drive Thru
- > Adjacent to Palmdale High School
- > Retails in the immediate area include

#### PROPOSED DEVELOPMENT