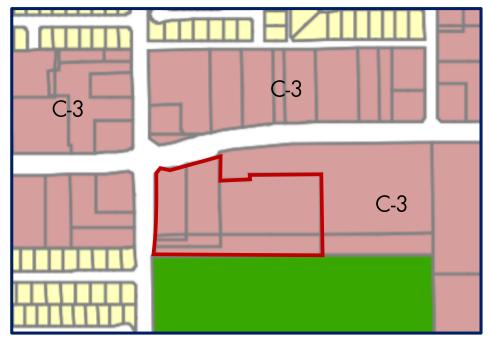

# Free Standing Retail Building w/ Drive Thru - For Lease





## 38360 20<sup>TH</sup> STREET E, PALMDALE, CA 93550



**ADDRESS:** 

# PROPERTY INFORMATION 38360 20<sup>th</sup> Street E Palmdale, CA 93550

| APN:        | 3018-028-049             |
|-------------|--------------------------|
| LEASE RATE: | \$2.25 + NNN per sq. ft. |

AVAILABILITY: <u>+</u>850 - +7,800 sq. ft.

ZONING: General Commercial (C-2)

#### PROPERTY HIGHLIGHTS

- > SEC Palmdale and 20th Street East
- > Anchored by SUPERIOR and GIM
- > Free Standing Retail Building w/ Drive Thru
- > Adjacent to Palmdale High School
- > Retails in the immediate area include

















Zoning: General Commercial (C-3)

APN: 3018-028-049



#### PROPOSED DEVELOPMENT











### 38360 20<sup>TH</sup> STREET E, PALMDALE, CA 93550