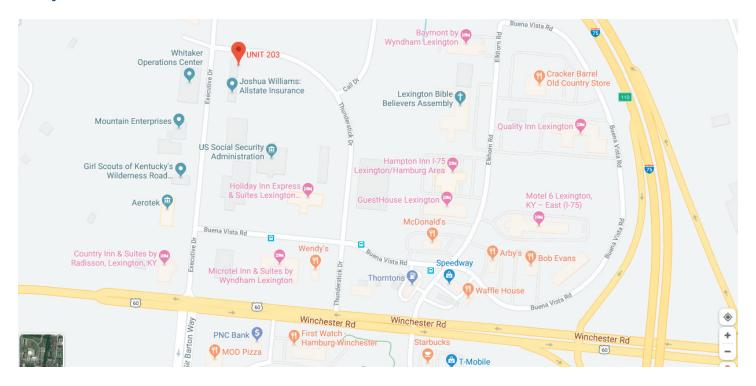

## **FOR SALE**

2220 Executive Drive, Unit 203, Lexington, KY 40505





## Property Details Unit 203

Building Size: 952 SF

Year Built: 2006

Property Type: Office / Office Condo

Zoning: P-1 - Professional Office

Turn key condo with 3 offices, large conference room, kitchenette and IT hub. This office is easily accessible from both I-75 and I-64 off of Winchester Road near the Hamburg area. Located in a beautiful area of multiple condos and surrounding area. You don't want to miss this opportunity.



LAURA ADAMS
859-333-6024
ladams@schradercommercial.com

444 E Main Street, Suite 110 PO Box 21793 Lexington, KY 40522



859-288-5008 / schradercommercial.com

## Map & Aerial







## **Property Photos**