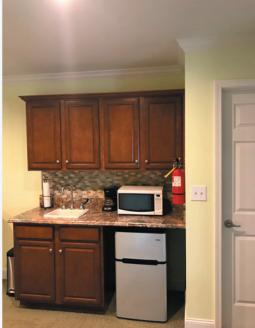

## Property Details Unit 203

Building Size: 952 SF

Year Built: 2006

Property Type: Office / Office Condo

Zoning: P-1 - Professional Office

Turn key condo with 3 offices, large conference room, kitchenette and IT hub. This office is easily accessible from both I-75 and I-64 off of Winchester Road near the Hamburg area. Located in a beautiful area of multiple condos and surrounding area. You don't want to miss this opportunity.

## **Property Photos**