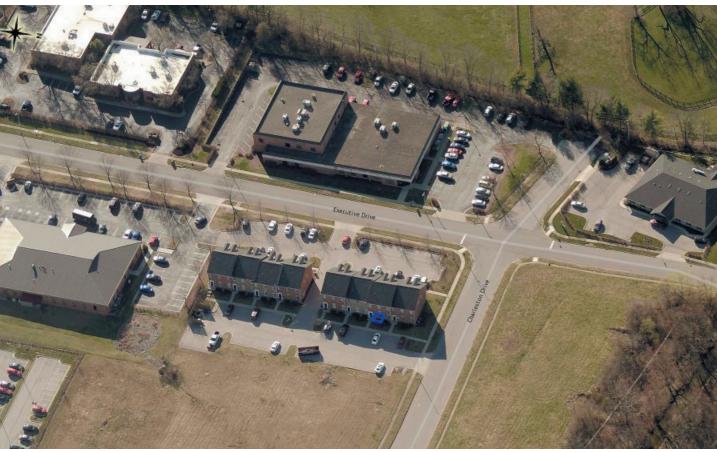

## **FOR SALE**

2220 Executive Drive, Unit 203, Lexington, KY 40505





## Property Details Unit 203

Building Size: 952 SF

Year Built: 2006

Property Type: Office / Office Condo

Zoning: P-1 - Professional Office

Turn key condo with 3 offices, large conference room, kitchenette and IT hub. This office is easily accessible from both I-75 and I-64 off of Winchester Road near the Hamburg area. Located in a beautiful area of multiple condos and surrounding area. You don't want to miss this opportunity.



LAURA ADAMS
859-333-6024
ladams@schradercommercial.com

444 E Main Street, Suite 110 PO Box 21793 Lexington, KY 40522



859-288-5008 / schradercommercial.com

## Map & Aerial







## **Property Photos**