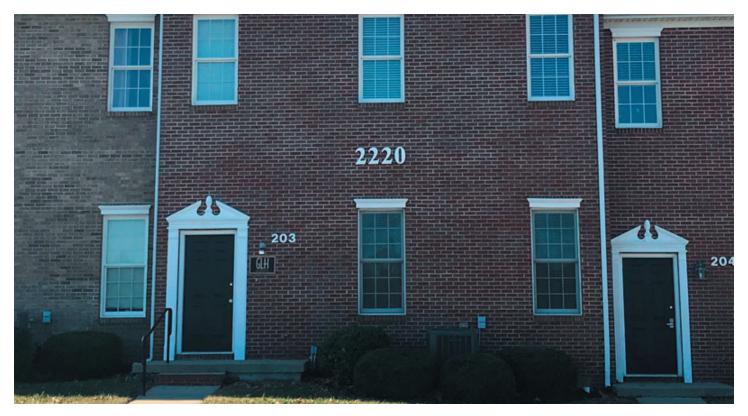

## **FOR SALE**

2220 Executive Drive, Unit 203, Lexington, KY 40505

## Property Details Unit 203

Building Size: 952 SF

Year Built: 2006

Property Type: Office / Office Condo

Zoning: P-1 - Professional Office

Turn key condo with 3 offices, large conference room, kitchenette and IT hub. This office is easily accessible from both I-75 and I-64 off of Winchester Road near the Hamburg area. Located in a beautiful area of multiple condos and surrounding area. You don't want to miss this opportunity.