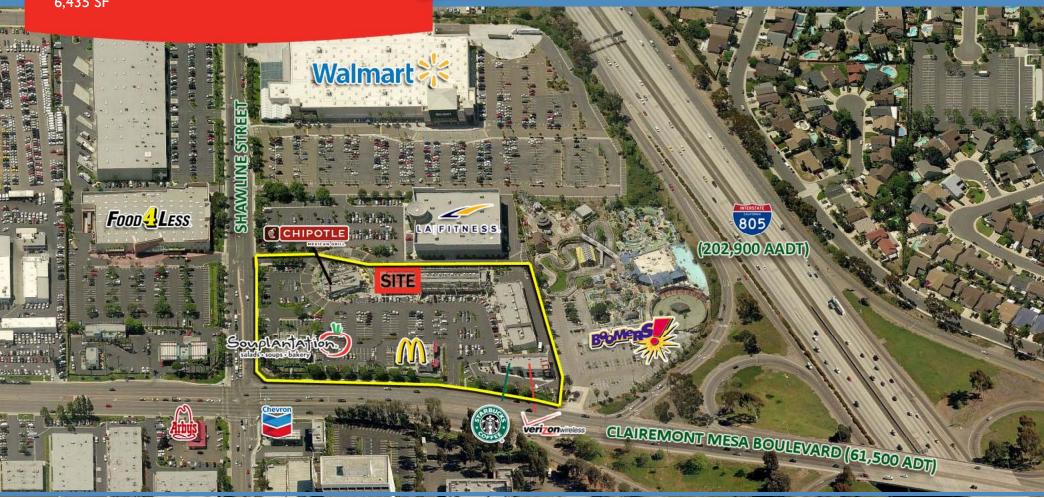

### PROPERTY FEATURES

- Central San Diego location in Kearny Mesa with easy access from multiple arterials including the 52, 805, and 163 freeways.
- Tenants in the immediate trade area include Walmart, Food-4-Less, LA Fitness, Zion Market, REI, Road Runner Shoes and Ranch 99 Supermarket.
- Center provides a dynamic mix of restaurant, service, office and medical uses which draw an expanded customer base.
- New lease recently signed with Chipotle Mexican Grill.
- Tremendous daytime population with over 100,000 people within a 3-mile radius.

### TRAFFIC COUNTS (SANDAG)

- 61,400 average daily traffic on Clairemont Mesa Boulevard.
- 202,900 average daily traffic on Interstate 805.

| POPULATION                                  | I MILE   | 3 MILES  | 5 MILES        |
|---------------------------------------------|----------|----------|----------------|
| 2014 Estimated Total Population             | 10,258   | 93,374   | 287,911        |
| 2019 Forecast Total Population              | 10,636   | 96,794   | 301,496        |
| Daytime Population                          | 21,164   | 108,274  | 284,692        |
| Forecast Population Growth 2014-2019        | 3.69%    | 3.66%    | 4.71%          |
| HOUSEHOLDS                                  |          |          |                |
| 2014 Estimated Total Households             | 3,812    | 36,122   | 118,351        |
| 2019 Forecast Total Households              | 3,970    | 37,645   | 124,455        |
| Household Growth 2010 to 2014               | 3.29%    | 3.37%    | 4.17%          |
| Forecast Household Growth 2014-2019         | 4.15%    | 4.21%    | 5.16%          |
| INCOME                                      |          |          |                |
| <\$15,000                                   | 315      | 3,611    | 14,041         |
| \$15,000-\$24,999                           | 468      | 3,376    | 9,923          |
| \$25,000-\$34,999                           | 293      | 3,129    | 9,355          |
| \$35,000-\$49,999                           | 604      | 4,896    | 14,581         |
| \$50,000-\$74,999                           | 624      | 7,081    | 22,472         |
| \$75,000-\$99,999                           | 649      | 5,334    | 17,412         |
| \$100,000-\$124,999                         | 396      | 3,558    | 11,418         |
| \$125,000-\$149,999                         | 235      | 1,980    | 6,962          |
| \$150,000-\$199,999                         | 165      | 1,913    | 6,950          |
| \$200,000-\$499,999                         | 60       | 1,127    | 4,649          |
| \$500,000+                                  | 3        | 116      | 588            |
| 2014 Estimated Median Household Income      | \$57,890 | \$60,114 | \$62,033       |
| 2014 Estimated Average Household Income     | \$69,470 | \$74,431 | \$77,732       |
| 2014 Estimated Per Capita Household Income* | \$25,815 | \$28,794 | \$31,953       |
| Age                                         |          |          |                |
| 2014 Estimated Median Age                   | 38.07    | 37.17    | 34.15          |
| 2014 Estimated Average Age                  | 39.82    | 39.14    | 37.54          |
|                                             |          |          | Claritas, 2014 |