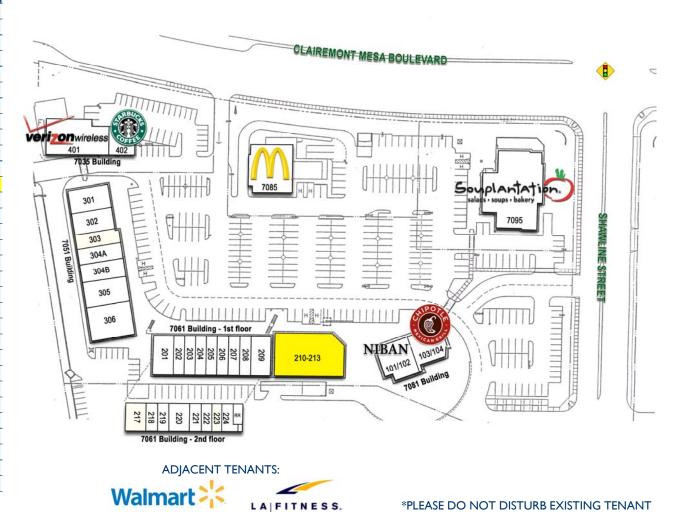

## 7061 Clairemont Mesa Blvd. - San Diego, CA 92111

| 7081         101/102         Niban's Japanese Restaurant         2,824           103/104         Chipotle         2,303           7061         201         Available         1,800           202         Costal Medical Weight Loss         900           203         Golden Key Jewelers         900           204         Titan Auto Insurance         900           205         Liberty Tax         900           206         Eyes for Kids         900           207         Angel Nails         900           208         Buddha Foot Massage         900           209         Nutrition Zone         1,592           210-213         Players Bar & Grill (Available 11/1/14)         6,435           217         State Farm Insurance         1,080           218         Nautilus Real Estate         540           219         Prestige Floors         540           220         Preferred Dental         1,080           221         Computer Repair         540           222         Vishwa Nirmala Dharma         540           222         Vishwa Nirmala Dharma         540           223         Andrew Muhler         540           224                                                                                      | Bldg | Suite   | Tenant                                  | Sq. Ft. |
|-----------------------------------------------------------------------------------------------------------------------------------------------------------------------------------------------------------------------------------------------------------------------------------------------------------------------------------------------------------------------------------------------------------------------------------------------------------------------------------------------------------------------------------------------------------------------------------------------------------------------------------------------------------------------------------------------------------------------------------------------------------------------------------------------------------------------------------------------------------------------------------------------------------------------------------------------------------------------------------------------------------------------------------------------------------------------------------------------------------------------------------------------------------------------------------------------------------------------------------------------|------|---------|-----------------------------------------|---------|
| 7061         201         Available         1,800           202         Costal Medical Weight Loss         900           203         Golden Key Jewelers         900           204         Titan Auto Insurance         900           205         Liberty Tax         900           206         Eyes for Kids         900           207         Angel Nails         900           208         Buddha Foot Massage         900           209         Nutrition Zone         1,592           210-213         Players Bar & Grill (Available 11/1/14)         6,435           217         State Farm Insurance         1,080           218         Nautilus Real Estate         540           219         Prestige Floors         540           220         Preferred Dental         1,080           221         Computer Repair         540           222         Vishwa Nirmala Dharma         540           222         Vishwa Nirmala Dharma         540           222         Vishwa Sirmala Dharma         540           223         Andrew Muhler         540           224         Total Image Studio         621           7051         301         Sel                                                                                  | 7081 | 101/102 | Niban's Japanese Restaurant             | 2,824   |
| 202         Costal Medical Weight Loss         900           203         Golden Key Jewelers         900           204         Titan Auto Insurance         900           205         Liberty Tax         900           206         Eyes for Kids         900           207         Angel Nails         900           208         Buddha Foot Massage         900           209         Nutrition Zone         1,592           210-213         Players Bar & Grill (Available 11/1/14)         6,435           217         State Farm Insurance         1,080           218         Nautilus Real Estate         540           219         Prestige Floors         540           220         Preferred Dental         1,080           221         Computer Repair         540           222         Vishwa Nirmala Dharma         540           222         Vishwa Nirmala Dharma         540           222         Vishwa Nirmala Dharma         540           224         Total Image Studio         621           7051         301         Select Personnel         2,100           302         Mysterious Galaxy Books (Available)         1,800           303                                                                            |      | 103/104 | Chipotle                                | 2,303   |
| 203         Golden Key Jewelers         900           204         Titan Auto Insurance         900           205         Liberty Tax         900           206         Eyes for Kids         900           207         Angel Nails         900           208         Buddha Foot Massage         900           209         Nutrition Zone         1,592           210-213         Players Bar & Grill (Available 11/1/14)         6,435           217         State Farm Insurance         1,080           218         Nautilus Real Estate         540           219         Prestige Floors         540           220         Preferred Dental         1,080           221         Computer Repair         540           222         Vishwa Nirmala Dharma         540           222         Vishwa Nirmala Dharma         540           222         Vishwa Nirmala Dharma         540           223         Andrew Muhler         540           224         Total Image Studio         621           7051         301         Select Personnel         2,100           302         Mysterious Galaxy Books (Available)         1,800           303         Wall Be                                                                         | 7061 | 201     | Available                               | 1,800   |
| 204         Titan Auto Insurance         900           205         Liberty Tax         900           206         Eyes for Kids         900           207         Angel Nails         900           208         Buddha Foot Massage         900           209         Nutrition Zone         1,592           210-213         Players Bar & Grill (Available 11/1/14)         6,435           217         State Farm Insurance         1,080           218         Nautilus Real Estate         540           219         Prestige Floors         540           220         Preferred Dental         1,080           221         Computer Repair         540           222         Vishwa Nirmala Dharma         540           222         Vishwa Nirmala Dharma         540           223         Andrew Muhler         540           224         Total Image Studio         621           7051         301         Select Personnel         2,100           302         Mysterious Galaxy Books (Available)         1,800           303         Wall Beds & More         1,288           304A         Spa Etc., Inc.         1,430           304B         San Diego B                                                                         |      | 202     | Costal Medical Weight Loss              | 900     |
| 205         Liberty Tax         900           206         Eyes for Kids         900           207         Angel Nails         900           208         Buddha Foot Massage         900           209         Nutrition Zone         1,592           210-213         Players Bar & Grill (Available 11/1/14)         6,435           217         State Farm Insurance         1,080           218         Nautilus Real Estate         540           219         Prestige Floors         540           220         Preferred Dental         1,080           221         Computer Repair         540           222         Vishwa Nirmala Dharma         540           222         Vishwa Nirmala Dharma         540           222         Vishwa Muhler         540           223         Andrew Muhler         540           224         Total Image Studio         621           7051         301         Select Personnel         2,100           302         Mysterious Galaxy Books (Available)         1,800           303         Wall Beds & More         1,288           304A         Spa Etc., Inc.         1,430           304B         San Diego Beauty L                                                                         |      | 203     | Golden Key Jewelers                     | 900     |
| 206         Eyes for Kids         900           207         Angel Nails         900           208         Buddha Foot Massage         900           209         Nutrition Zone         1,592           210-213         Players Bar & Grill (Available 11/1/14)         6,435           217         State Farm Insurance         1,080           218         Nautilus Real Estate         540           219         Prestige Floors         540           220         Preferred Dental         1,080           221         Computer Repair         540           222         Vishwa Nirmala Dharma         540           222         Vishwa Nirmala Dharma         540           222         Vishwa Nirmala Dharma         540           223         Andrew Muhler         540           224         Total Image Studio         621           7051         301         Select Personnel         2,100           302         Mysterious Galaxy Books (Available)         1,800           303         Wall Beds & More         1,288           304A         Spa Etc., Inc.         1,430           304B         San Diego Beauty Lab         1,537           305 <td< td=""><td></td><td>204</td><td>Titan Auto Insurance</td><td>900</td></td<> |      | 204     | Titan Auto Insurance                    | 900     |
| 207         Angel Nails         900           208         Buddha Foot Massage         900           209         Nutrition Zone         1,592           210-213         Players Bar & Grill (Available 11/1/14)         6,435           217         State Farm Insurance         1,080           218         Nautilus Real Estate         540           219         Prestige Floors         540           220         Preferred Dental         1,080           221         Computer Repair         540           222         Vishwa Nirmala Dharma         540           223         Andrew Muhler         540           224         Total Image Studio         621           7051         301         Select Personnel         2,100           302         Mysterious Galaxy Books (Available)         1,800           303         Wall Beds & More         1,288           304A         Spa Etc., Inc.         1,430           304B         San Diego Beauty Lab         1,537           305         iTan         2,125           306         Game Empire         3,201           7035         401         Verizon Wireless         3,933           402                                                                                      |      | 205     |                                         | 900     |
| 208         Buddha Foot Massage         900           209         Nutrition Zone         1,592           210-213         Players Bar & Grill (Available 11/1/14)         6,435           217         State Farm Insurance         1,080           218         Nautilus Real Estate         540           219         Prestige Floors         540           220         Preferred Dental         1,080           221         Computer Repair         540           222         Vishwa Nirmala Dharma         540           223         Andrew Muhler         540           224         Total Image Studio         621           7051         301         Select Personnel         2,100           302         Mysterious Galaxy Books (Available)         1,800           303         Wall Beds & More         1,288           304A         Spa Etc., Inc.         1,430           304B         San Diego Beauty Lab         1,537           305         iTan         2,125           306         Game Empire         3,201           7035         401         Verizon Wireless         3,933           402         Starbucks Coffee         1,225           7085                                                                              |      | 206     | Eyes for Kids                           | 900     |
| 209         Nutrition Zone         1,592           210-213         Players Bar & Grill (Available 11/1/14)         6,435           217         State Farm Insurance         1,080           218         Nautilus Real Estate         540           219         Prestige Floors         540           220         Preferred Dental         1,080           221         Computer Repair         540           222         Vishwa Nirmala Dharma         540           223         Andrew Muhler         540           224         Total Image Studio         621           7051         301         Select Personnel         2,100           302         Mysterious Galaxy Books (Available)         1,800           303         Wall Beds & More         1,288           304A         Spa Etc., Inc.         1,430           304B         San Diego Beauty Lab         1,537           305         iTan         2,125           306         Game Empire         3,201           7035         401         Verizon Wireless         3,933           402         Starbucks Coffee         1,225           7085         McDonald's         3,250                                                                                                   |      | 207     | Angel Nails                             | 900     |
| 210-213         Players Bar & Grill (Available 11/1/14)         6,435           217         State Farm Insurance         1,080           218         Nautilus Real Estate         540           219         Prestige Floors         540           220         Preferred Dental         1,080           221         Computer Repair         540           222         Vishwa Nirmala Dharma         540           223         Andrew Muhler         540           224         Total Image Studio         621           7051         301         Select Personnel         2,100           302         Mysterious Galaxy Books (Available)         1,800           303         Wall Beds & More         1,288           304A         Spa Etc., Inc.         1,430           304B         San Diego Beauty Lab         1,537           305         iTan         2,125           306         Game Empire         3,201           7035         401         Verizon Wireless         3,933           402         Starbucks Coffee         1,225           7085         McDonald's         3,250                                                                                                                                                      |      | 208     | Buddha Foot Massage                     | 900     |
| 217       State Farm Insurance       1,080         218       Nautilus Real Estate       540         219       Prestige Floors       540         220       Preferred Dental       1,080         221       Computer Repair       540         222       Vishwa Nirmala Dharma       540         223       Andrew Muhler       540         224       Total Image Studio       621         7051       301       Select Personnel       2,100         302       Mysterious Galaxy Books (Available)       1,800         303       Wall Beds & More       1,288         304A       Spa Etc., Inc.       1,430         304B       San Diego Beauty Lab       1,537         305       iTan       2,125         306       Game Empire       3,201         7035       401       Verizon Wireless       3,933         402       Starbucks Coffee       1,225         7085       McDonald's       3,250                                                                                                                                                                                                                                                                                                                                                    |      |         | * ************************************* | 1,592   |
| 218         Nautilus Real Estate         540           219         Prestige Floors         540           220         Preferred Dental         1,080           221         Computer Repair         540           222         Vishwa Nirmala Dharma         540           223         Andrew Muhler         540           224         Total Image Studio         621           7051         301         Select Personnel         2,100           302         Mysterious Galaxy Books (Available)         1,800           303         Wall Beds & More         1,288           304A         Spa Etc., Inc.         1,430           304B         San Diego Beauty Lab         1,537           305         iTan         2,125           306         Game Empire         3,201           7035         401         Verizon Wireless         3,933           402         Starbucks Coffee         1,225           7085         McDonald's         3,250                                                                                                                                                                                                                                                                                               |      | 210-213 | Players Bar & Grill (Available 11/1/14) | 6,435   |
| 219         Prestige Floors         540           220         Preferred Dental         1,080           221         Computer Repair         540           222         Vishwa Nirmala Dharma         540           223         Andrew Muhler         540           224         Total Image Studio         621           7051         301         Select Personnel         2,100           302         Mysterious Galaxy Books (Available)         1,800           303         Wall Beds & More         1,288           304A         Spa Etc., Inc.         1,430           304B         San Diego Beauty Lab         1,537           305         iTan         2,125           306         Game Empire         3,201           7035         401         Verizon Wireless         3,933           402         Starbucks Coffee         1,225           7085         McDonald's         3,250                                                                                                                                                                                                                                                                                                                                                      |      | 217     | State Farm Insurance                    | 1,080   |
| 220       Preferred Dental       1,080         221       Computer Repair       540         222       Vishwa Nirmala Dharma       540         223       Andrew Muhler       540         224       Total Image Studio       621         7051       301       Select Personnel       2,100         302       Mysterious Galaxy Books (Available)       1,800         303       Wall Beds & More       1,288         304A       Spa Etc., Inc.       1,430         304B       San Diego Beauty Lab       1,537         305       iTan       2,125         306       Game Empire       3,201         7035       401       Verizon Wireless       3,933         402       Starbucks Coffee       1,225         7085       McDonald's       3,250                                                                                                                                                                                                                                                                                                                                                                                                                                                                                                    |      | 218     | Nautilus Real Estate                    | 540     |
| 221         Computer Repair         540           222         Vishwa Nirmala Dharma         540           223         Andrew Muhler         540           224         Total Image Studio         621           7051         301         Select Personnel         2,100           302         Mysterious Galaxy Books (Available)         1,800           303         Wall Beds & More         1,288           304A         Spa Etc., Inc.         1,430           304B         San Diego Beauty Lab         1,537           305         iTan         2,125           306         Game Empire         3,201           7035         401         Verizon Wireless         3,933           402         Starbucks Coffee         1,225           7085         McDonald's         3,250                                                                                                                                                                                                                                                                                                                                                                                                                                                             |      | 219     | Prestige Floors                         | 540     |
| 222         Vishwa Nirmala Dharma         540           223         Andrew Muhler         540           224         Total Image Studio         621           7051         301         Select Personnel         2,100           302         Mysterious Galaxy Books (Available)         1,800           303         Wall Beds & More         1,288           304A         Spa Etc., Inc.         1,430           304B         San Diego Beauty Lab         1,537           305         iTan         2,125           306         Game Empire         3,201           7035         401         Verizon Wireless         3,933           402         Starbucks Coffee         1,225           7085         McDonald's         3,250                                                                                                                                                                                                                                                                                                                                                                                                                                                                                                               |      | 220     | Preferred Dental                        | 1,080   |
| 223       Andrew Muhler       540         224       Total Image Studio       621         7051       301       Select Personnel       2,100         302       Mysterious Galaxy Books (Available)       1,800         303       Wall Beds & More       1,288         304A       Spa Etc., Inc.       1,430         304B       San Diego Beauty Lab       1,537         305       iTan       2,125         306       Game Empire       3,201         7035       401       Verizon Wireless       3,933         402       Starbucks Coffee       1,225         7085       McDonald's       3,250                                                                                                                                                                                                                                                                                                                                                                                                                                                                                                                                                                                                                                                 |      | 221     |                                         | 540     |
| 224       Total Image Studio       621         7051       301       Select Personnel       2,100         302       Mysterious Galaxy Books (Available)       1,800         303       Wall Beds & More       1,288         304A       Spa Etc., Inc.       1,430         304B       San Diego Beauty Lab       1,537         305       iTan       2,125         306       Game Empire       3,201         7035       401       Verizon Wireless       3,933         402       Starbucks Coffee       1,225         7085       McDonald's       3,250                                                                                                                                                                                                                                                                                                                                                                                                                                                                                                                                                                                                                                                                                           |      | 222     | Vishwa Nirmala Dharma                   | 540     |
| 7051         301         Select Personnel         2,100           302         Mysterious Galaxy Books (Available)         1,800           303         Wall Beds & More         1,288           304A         Spa Etc., Inc.         1,430           304B         San Diego Beauty Lab         1,537           305         iTan         2,125           306         Game Empire         3,201           7035         401         Verizon Wireless         3,933           402         Starbucks Coffee         1,225           7085         McDonald's         3,250                                                                                                                                                                                                                                                                                                                                                                                                                                                                                                                                                                                                                                                                            |      | 223     | Andrew Muhler                           | 540     |
| 302         Mysterious Galaxy Books (Available)         1,800           303         Wall Beds & More         1,288           304A         Spa Etc., Inc.         1,430           304B         San Diego Beauty Lab         1,537           305         iTan         2,125           306         Game Empire         3,201           7035         401         Verizon Wireless         3,933           402         Starbucks Coffee         1,225           7085         McDonald's         3,250                                                                                                                                                                                                                                                                                                                                                                                                                                                                                                                                                                                                                                                                                                                                              |      | 224     | Total Image Studio                      | 621     |
| 303       Wall Beds & More       1,288         304A       Spa Etc., Inc.       1,430         304B       San Diego Beauty Lab       1,537         305       iTan       2,125         306       Game Empire       3,201         7035       401       Verizon Wireless       3,933         402       Starbucks Coffee       1,225         7085       McDonald's       3,250                                                                                                                                                                                                                                                                                                                                                                                                                                                                                                                                                                                                                                                                                                                                                                                                                                                                      | 7051 | 301     | Select Personnel                        | 2,100   |
| 304A       Spa Etc., Inc.       1,430         304B       San Diego Beauty Lab       1,537         305       iTan       2,125         306       Game Empire       3,201         7035       401       Verizon Wireless       3,933         402       Starbucks Coffee       1,225         7085       McDonald's       3,250                                                                                                                                                                                                                                                                                                                                                                                                                                                                                                                                                                                                                                                                                                                                                                                                                                                                                                                     |      | 302     | Mysterious Galaxy Books (Available)     | 1,800   |
| 304B       San Diego Beauty Lab       1,537         305       iTan       2,125         306       Game Empire       3,201         7035       401       Verizon Wireless       3,933         402       Starbucks Coffee       1,225         7085       McDonald's       3,250                                                                                                                                                                                                                                                                                                                                                                                                                                                                                                                                                                                                                                                                                                                                                                                                                                                                                                                                                                   |      | 303     | Wall Beds & More                        | 1,288   |
| 305       iTan       2,125         306       Game Empire       3,201         7035       401       Verizon Wireless       3,933         402       Starbucks Coffee       1,225         7085       McDonald's       3,250                                                                                                                                                                                                                                                                                                                                                                                                                                                                                                                                                                                                                                                                                                                                                                                                                                                                                                                                                                                                                       |      | 304A    | Spa Etc., Inc.                          | 1,430   |
| 306       Game Empire       3,201         7035       401       Verizon Wireless       3,933         402       Starbucks Coffee       1,225         7085       McDonald's       3,250                                                                                                                                                                                                                                                                                                                                                                                                                                                                                                                                                                                                                                                                                                                                                                                                                                                                                                                                                                                                                                                          |      | 304B    | San Diego Beauty Lab                    | 1,537   |
| 7035         401         Verizon Wireless         3,933           402         Starbucks Coffee         1,225           7085         McDonald's         3,250                                                                                                                                                                                                                                                                                                                                                                                                                                                                                                                                                                                                                                                                                                                                                                                                                                                                                                                                                                                                                                                                                  |      | 305     | iTan                                    | 2,125   |
| 402         Starbucks Coffee         1,225           7085         McDonald's         3,250                                                                                                                                                                                                                                                                                                                                                                                                                                                                                                                                                                                                                                                                                                                                                                                                                                                                                                                                                                                                                                                                                                                                                    |      | 306     | Game Empire                             | 3,201   |
| 7085 McDonald's 3,250                                                                                                                                                                                                                                                                                                                                                                                                                                                                                                                                                                                                                                                                                                                                                                                                                                                                                                                                                                                                                                                                                                                                                                                                                         | 7035 | 401     | Verizon Wireless                        | 3,933   |
|                                                                                                                                                                                                                                                                                                                                                                                                                                                                                                                                                                                                                                                                                                                                                                                                                                                                                                                                                                                                                                                                                                                                                                                                                                               |      | 402     | Starbucks Coffee                        | 1,225   |
| 7095 Souplantation 8,500                                                                                                                                                                                                                                                                                                                                                                                                                                                                                                                                                                                                                                                                                                                                                                                                                                                                                                                                                                                                                                                                                                                                                                                                                      | 7085 |         | McDonald's                              | 3,250   |
|                                                                                                                                                                                                                                                                                                                                                                                                                                                                                                                                                                                                                                                                                                                                                                                                                                                                                                                                                                                                                                                                                                                                                                                                                                               | 7095 |         | Souplantation                           | 8,500   |

## 7061 Clairemont Mesa Blvd. - San Diego, CA 92111

#### \*PLEASE DO NOT DISTURB EXISTING TENANT

For more information, please contact:

AARON HILL JOHN JENNINGS
Director Senior Director

| Director | Senior Director | (858) 558 5625 | (858) 558 5645 |

 $aaron.hill@cushwake.com \\ john.jennings@cushwake.com$ 