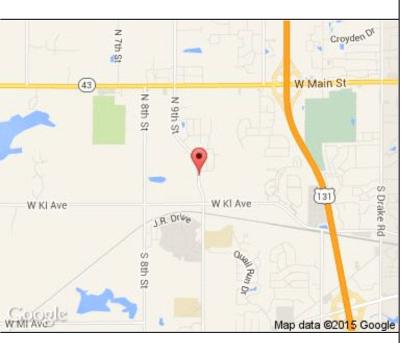

#### **Overview:**

9th Street retail/office sites, very flexible to accomodate mixed uses. Just south of the West Main intersection. Build to suit for tenants or the owner will build to suit. Neighbors include Walmart, Meijer Thrifty Acres, Menards, McDonalds, Walgreens

Kalamazoo Oshtemo Twp. 4,000 - 20,000 Acres 5.00 Acres Retail R-2 / Residential W Main & Lexy Asphalt Shingle Public / Public Forced Air / Gas 25 / Paved 1 / Private Central Air Gas and Electric All Public Utilities Kalamazoo