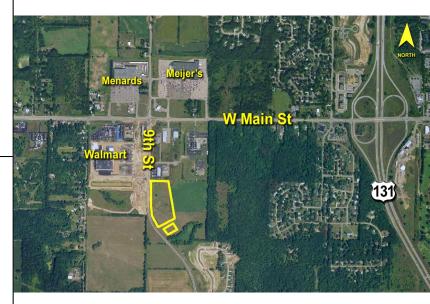

#### **Overview:**

9th Street retail/office sites, very flexible to accomodate mixed uses. Just south of the West Main intersection. Build to suit for tenants or the owner will build to suit. Neighbors include Walmart, Meijer Thrifty Acres, Menards, McDonalds, Walgreens

Kalamazoo Oshtemo Twp. 4,000 - 20,000 Acres 5.00 Acres Retail R-2 / Residential W Main & Lexy Asphalt Shingle Public / Public Forced Air / Gas 25 / Paved 1 / Private Central Air Gas and Electric All Public Utilities Kalamazoo