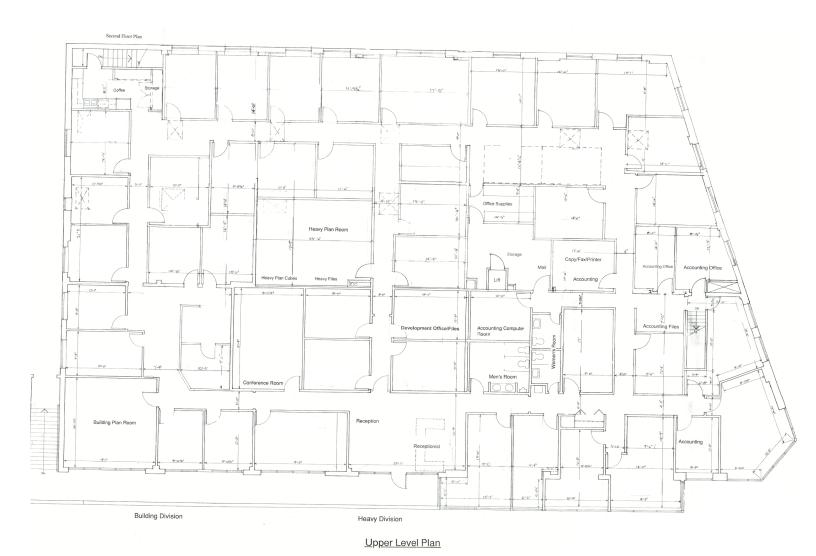

#### **BUILDING FEATURES**

- 11,750 SF OF OFFICE SPACE FOR LEASE
- Highly visible signage from I-376 available with AADT over 64,000
- Many retail amenities nearby to include Settler's Ridge & Robinson Town Centre
- Excellent access to routes 22/30, 376, and 79
- Abudant free parking 4:1,000 SF ratio
- 10 miles to Downtown Pittsburgh & 9 miles to Pittsburgh International Airport
- \$15 average UBER ride to airport