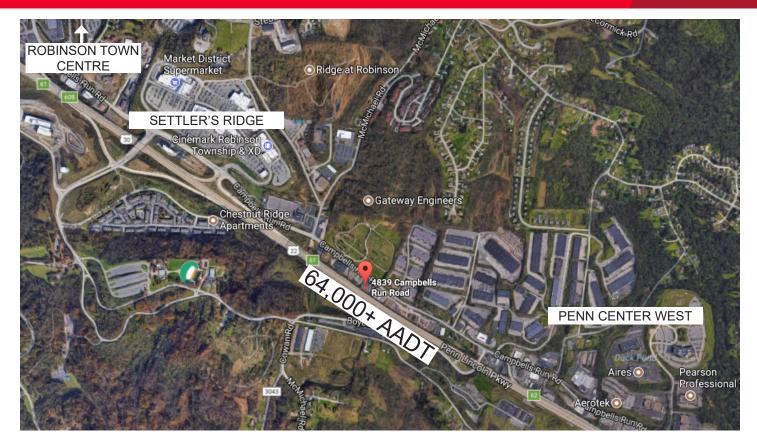

#### **BUILDING FEATURES**

- 11,750 SF OF OFFICE SPACE FOR LEASE
- Highly visible signage from I-376 available with AADT over 64,000
- Many retail amenities nearby to include Settler's Ridge & Robinson Town Centre
- Excellent access to routes 22/30, 376, and 79
- Abudant free parking 4:1,000 SF ratio
- 10 miles to Downtown Pittsburgh & 9 miles to Pittsburgh International Airport
- \$15 average UBER ride to airport