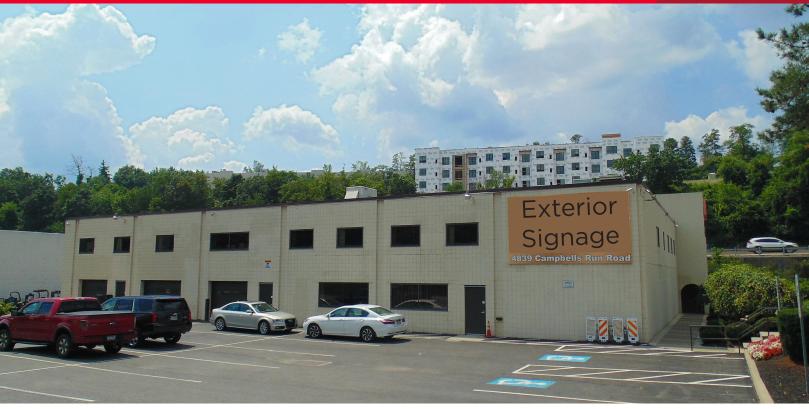

### OFFICE SPACE FOR LEASE 4839 CAMPBELLS RUN RD.

Pittsburgh, PA 15205

#### **BUILDING FEATURES**

- 11,750 SF OF OFFICE SPACE FOR LEASE
- Highly visible signage from I-376 available with AADT over 64,000
- Many retail amenities nearby to include Settler's Ridge & Robinson Town Centre
- Excellent access to routes 22/30, 376, and 79
- Abudant free parking 4:1,000 SF ratio
- 10 miles to Downtown Pittsburgh & 9 miles to Pittsburgh International Airport
- \$15 average UBER ride to airport