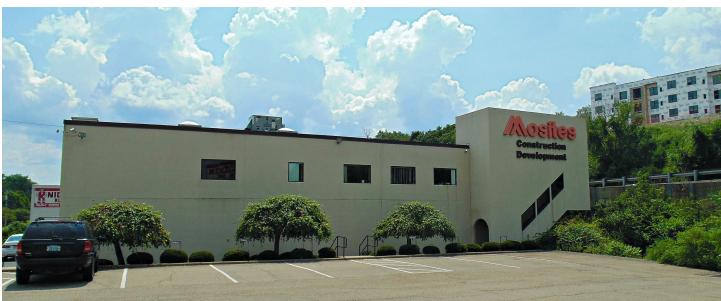

### OFFICE SPACE FOR LEASE 4839 CAMPBELLS RUN RD.

Pittsburgh, PA 15205

#### **BUILDING FEATURES**

- 11,750 SF OF OFFICE SPACE FOR LEASE
- Highly visible signage from I-376 available with AADT over 64,000
- Many retail amenities nearby to include Settler's Ridge & Robinson Town Centre
- Excellent access to routes 22/30, 376, and 79
- Abudant free parking 4:1,000 SF ratio
- 10 miles to Downtown Pittsburgh & 9 miles to Pittsburgh International Airport
- \$15 average UBER ride to airport