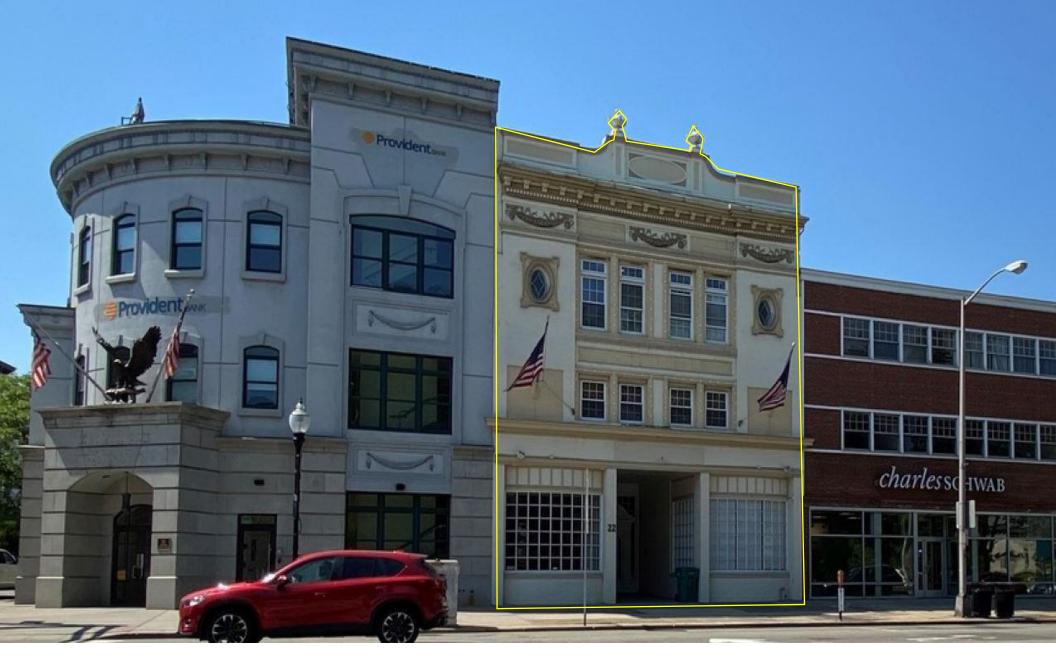

# 22 N PARK PLACE

MORRISTOWN, NEW JERSEY

### **AVAILABILITY**:

3,240 SF First Floor Retail/Office Space (Former TD Ameritrade). Space has 2 ADA restrooms and can be vented for cooking.

NNN: \$9.28/SF