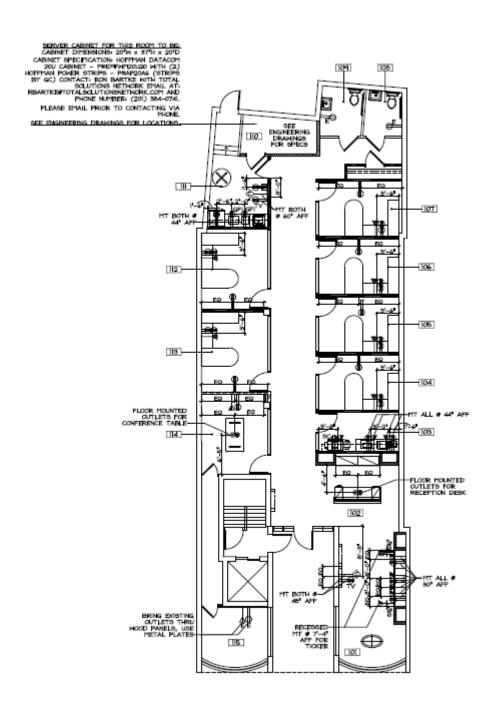

## FLOOR PLAN

Beautiful first floor space located "on the Green" in the heart of downtown Morristown, off the corner of Washington St.

Area Co-tenants: Provident, Athleta, Charles Schwab. Playa Bowls, Starbucks and Committed Pig.

### **AVAILABILITY**:

3,240 SF First Floor Retail/Office Space (Former TD Ameritrade). Space has 2 ADA restrooms and can be vented for cooking.

NNN: \$9.28/SF