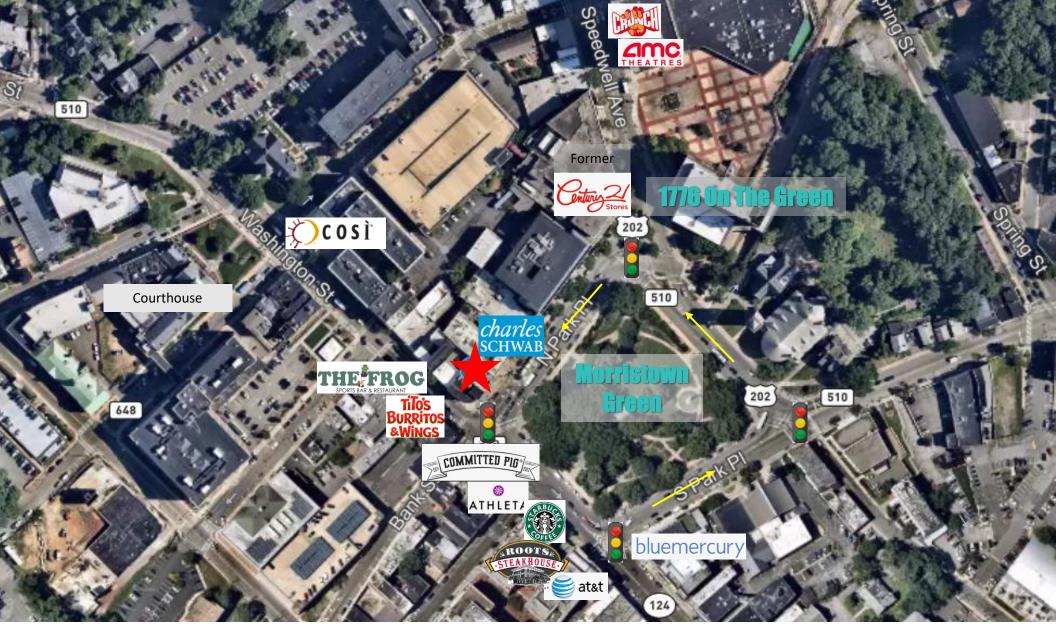

## FLOOR PLAN

Beautiful first floor space located "on the Green" in the heart of downtown Morristown, off the corner of Washington St.

Area Co-tenants: Provident, Athleta, Charles Schwab. Playa Bowls, Starbucks and Committed Pig.