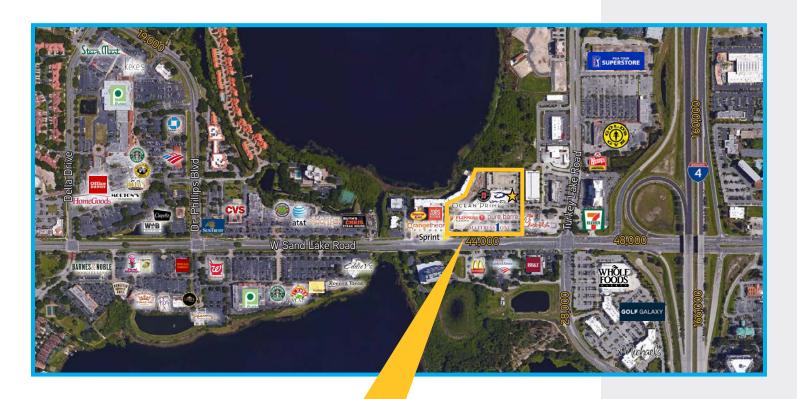

|---------------------|---------------|---------------|---------------|
| Total Population    | 40,568        | 146,759       | 311,2978      |
| Total Households    | 14,747        | 57,929        | 112,434       |
| Average HH Income   | \$101,352     | \$75,513      | \$69,236      |
| Number of Employees | 67,039        | 126,366       | 206,692       |

Rialto is located in the Dr. Phillips submarket, home to some of the region's most exclusive and affluent neighborhoods: Isleworth, Windemere and Bay Hill.



# RIALTO > Available Retail Space





## RIALTO > 8,000 SF Restaurant Space





Dining Room



Lounge Area



Inside Bar



Inside/Outside Bar



Stage



Patio



# RIALTO > 8,000 SF Restaurant Space



### Floor Plan



### Space Plan



### RIALTO > Surrounded by Amenities





#### Contact Us

GENNY HALL +1 407 362 6162 genny.hall@colliers.com

CHRISTIN JONES +1 407 362 6138 christin.jones@colliers.com

#### **COLLIERS INTERNATIONAL**

255 South Orange Ave.
Suite 1300
Orlando, FL 32801
www.colliers.com/centralflorida

This document has been prepared by Colliers International Central Florida for advertising and general information only. Colliers International Central Florida makes no guarantees, representations or warranties of any kind, expressed or implied, regarding the information including, but not limited to, warranties of content, accuracy and reliability. Any interested party should undertake their own inquiries as to the accuracy of the information. Colliers International Central Florida excludes unequivocally all inferred or implied terms, condition