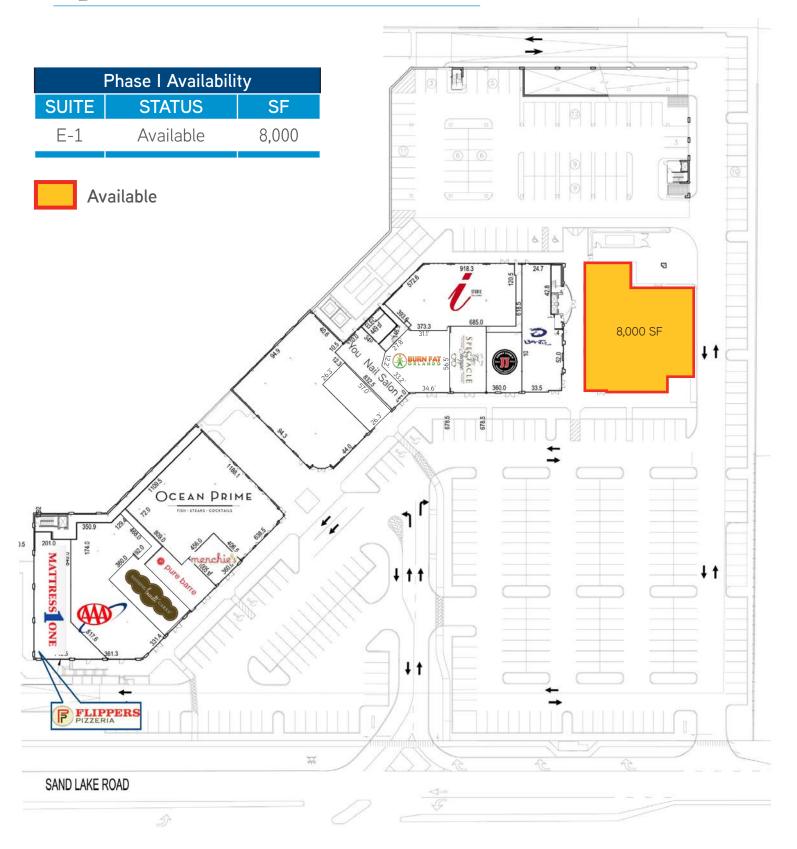

# RIALTO > Available Retail Space

## RIALTO > 8,000 SF Restaurant Space

Dining Room

Lounge Area

Inside Bar

Inside/Outside Bar

Stage

Patio

# RIALTO > 8,000 SF Restaurant Space

### Floor Plan

### Space Plan