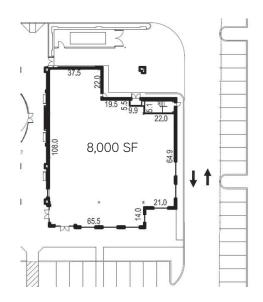

e</u> | <u>5-Mile</u> | <u>7-Mile</u> |
|---------------------|---------------|---------------|---------------|
| Total Population    | 40,568        | 146,759       | 311,2978      |
| Total Households    | 14,747        | 57,929        | 112,434       |
| Average HH Income   | \$101,352     | \$75,513      | \$69,236      |
| Number of Employees | 67,039        | 126,366       | 206,692       |

Rialto is located in the Dr. Phillips submarket, home to some of the region's most exclusive and affluent neighborhoods: Isleworth, Windemere and Bay Hill.



# RIALTO > Available Retail Space





## RIALTO > 8,000 SF Restaurant Space





Dining Room



Lounge Area



Inside Bar



Inside/Outside Bar



Stage



Patio



# RIALTO > 8,000 SF Restaurant Space



### Floor Plan



### Space Plan



### RIALTO > Surrounded by Amenities





#### Contact Us

GENNY HALL +1 407 362 6162 genny.hall@colliers.com

CHRISTIN JONES +1 407 362 6138 christin.jones@colliers.com

#### **COLLIERS INTERNATIONAL**

255 South Orange Ave.
Suite 1300
Orlando, FL 32801
www.colliers.com/centralflorida

This document has been prepared by Colliers International Central Florida for advertising and general information only. Colliers International Central Florida makes no guarantees, representations or warranties of any kind, expressed or implied, regarding the information including, but not limited to, warranties of content, accuracy and reliability. Any interested party should undertake their own inquiries as to the accuracy of the information. Colliers International Central Florida excludes unequivocally