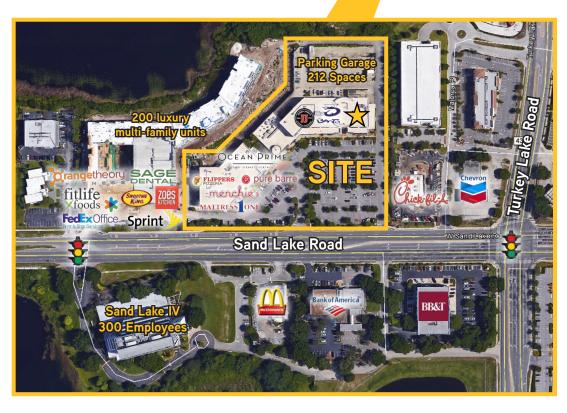

--------------------|---------------|---------------|---------------|
| Total Population    | 40,568        | 146,759       | 311,2978      |
| Total Households    | 14,747        | 57,929        | 112,434       |
| Average HH Income   | \$101,352     | \$75,513      | \$69,236      |
| Number of Employees | 67,039        | 126,366       | 206,692       |

Rialto is located in the Dr. Phillips submarket, home to some of the region's most exclusive and affluent neighborhoods: Isleworth, Windemere and Bay Hill.



# RIALTO > Available Retail Space





## RIALTO > 8,000 SF Restaurant Space





Dining Room



Lounge Area



Inside Bar



Inside/Outside Bar



Stage



Patio



# RIALTO > 8,000 SF Restaurant Space



### Floor Plan



### Space Plan



### RIALTO > Surrounded by Amenities





#### Contact Us

GENNY HALL +1 407 362 6162 genny.hall@colliers.com

CHRISTIN JONES +1 407 362 6138 christin.jones@colliers.com

#### **COLLIERS INTERNATIONAL**

255 South Orange Ave.
Suite 1300
Orlando, FL 32801
www.colliers.com/centralflorida

This document has been prepared by Colliers International Central Florida for advertising and general information only. Colliers International Central Florida makes no guarantees, representations or warranties of any kind, expressed or implied, regarding the information including, but not limited to, warranties of content, accuracy and reliability. Any interested party should undertake their own inquiries as to the accuracy of the information. Colliers International Central Florida excludes unequivocally all inferred or implied terms, conditions