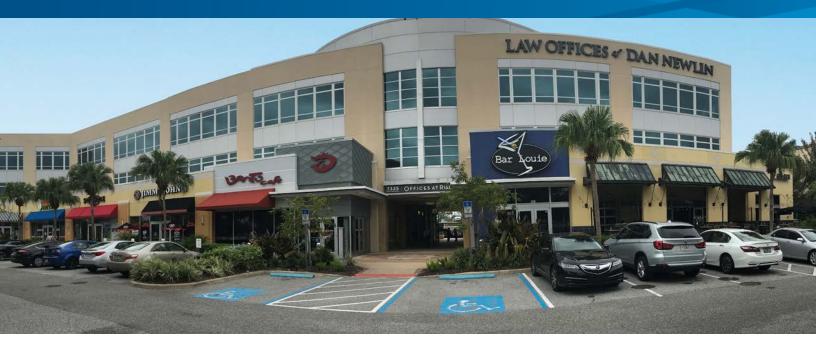

#### FOR LEASE > RESTAURANT SPACE

# RIALTO

7335 WEST SAND LAKE ROAD, ORLANDO, FL 32819

#### **Property Features**

- > 8,000 SF former restaurant end-cap available with patio.
- > Rialto is a 135,000 SF mixed-use development with 57,891 SF of retail located on ground level.
- > With easy access and excellent visibility, Rialto services both tourists and the area's affluent residents.
- > Located 3 miles from the Orange County Convention Center, the second largest convention center in the U.S. which hosts 1.4 million guests each year.
- > Dr. Phillips is one of the most sought-after retail markets in Orlando with the second lowest vacancy rate in Central Florida while boasting the largest total inventory of square footage.
- > Owned and managed by Orion Management & Investment.