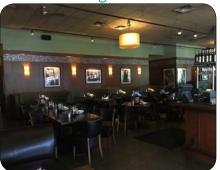

## RIALTO > 8,000 SF Restaurant Space

Dining Room

Lounge Area

Inside Bar

Inside/Outside Bar

Stage

Patio

# RIALTO > 8,000 SF Restaurant Space