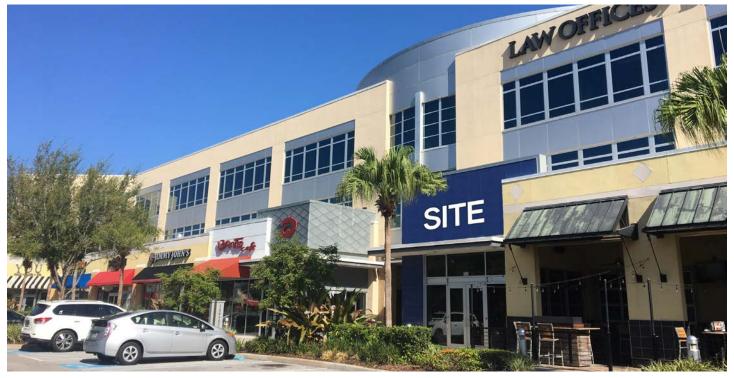

ting the largest total inventory of square footage.
- > Owned and managed by Orion Management & Investment.

#### Demographics

|                     | <u>3-Mile</u> | <u>5-Mile</u> | <u>7-Mile</u> |
|---------------------|---------------|---------------|---------------|
| Total Population    | 40,568        | 146,759       | 311,2978      |
| Total Households    | 14,747        | 57,929        | 112,434       |
| Average HH Income   | \$101,352     | \$75,513      | \$69,236      |
| Number of Employees | 67,039        | 126,366       | 206,692       |

Rialto is located in the Dr. Phillips submarket, home to some of the region's most exclusive and affluent neighborhoods: Isleworth, Windemere and Bay Hill.



# RIALTO > Available Retail Space





## RIALTO > 8,000 SF Restaurant Space





Dining Room



Lounge Area



Inside Bar



Inside/Outside Bar



Stage



Patio



# RIALTO > 8,000 SF Restaurant Space



### Floor Plan



### Space Plan



### RIALTO > Surrounded by Amenities





#### Contact Us

GENNY HALL +1 407 362 6162 genny.hall@colliers.com

CHRISTIN JONES +1 407 362 6138 christin.jones@colliers.com

#### **COLLIERS INTERNATIONAL**

255 South Orange Ave.
Suite 1300
Orlando, FL 32801
www.colliers.com/centralflorida

This document has been prepared by Colliers International Central Florida for advertising and general information only. Colliers International Central Florida makes no guarantees, representations or warranties of any kind, expressed or implied, regarding the information including, but not limited to, warranties of content, accuracy and reliability.