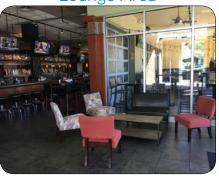

## RIALTO > 8,000 SF Restaurant Space

Dining Room

Lounge Area

Inside Bar

Inside/Outside Bar

Stage

Patio

# RIALTO > 8,000 SF Restaurant Space