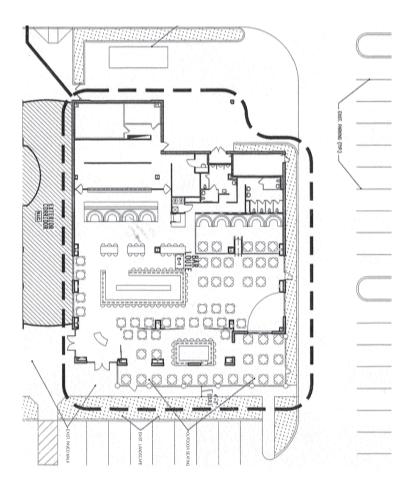

| <u>3-Mile</u> | <u>5-Mile</u> | <u>7-Mile</u> |
|---------------------|---------------|---------------|---------------|
| Total Population    | 40,568        | 146,759       | 311,2978      |
| Total Households    | 14,747        | 57,929        | 112,434       |
| Average HH Income   | \$101,352     | \$75,513      | \$69,236      |
| Number of Employees | 67,039        | 126,366       | 206,692       |

Rialto is located in the Dr. Phillips submarket, home to some of the region's most exclusive and affluent neighborhoods: Isleworth, Windemere and Bay Hill.



# RIALTO > Available Retail Space





## RIALTO > 8,000 SF Restaurant Space





Dining Room



Lounge Area



Inside Bar



Inside/Outside Bar



Stage



Patio



# RIALTO > 8,000 SF Restaurant Space



### Floor Plan



### Space Plan



### RIALTO > Surrounded by Amenities





#### Contact Us

GENNY HALL +1 407 362 6162 genny.hall@colliers.com

CHRISTIN JONES +1 407 362 6138 christin.jones@colliers.com

#### **COLLIERS INTERNATIONAL**

255 South Orange Ave.
Suite 1300
Orlando, FL 32801
www.colliers.com/centralflorida

This document has been prepared by Colliers International Central Florida for advertising and general information only. Colliers International Central Florida makes no guarantees, representations or warranties of any kind, expressed or implied, regarding the information including, but not limited to, warranties of content, accuracy and reliability. Any interested party should undertake their own inquiries as to the accuracy of the information. Colliers International Central Florida exclu