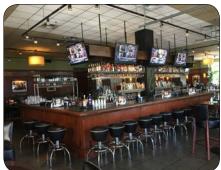

## RIALTO > 8,000 SF Restaurant Space

Dining Room

Lounge Area

Inside Bar

Inside/Outside Bar

Stage

Patio

# RIALTO > 8,000 SF Restaurant Space