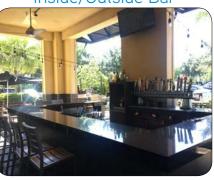

## RIALTO > 8,000 SF Restaurant Space

Dining Room

Lounge Area

Inside Bar

Inside/Outside Bar

Stage

Patio

# RIALTO > 8,000 SF Restaurant Space