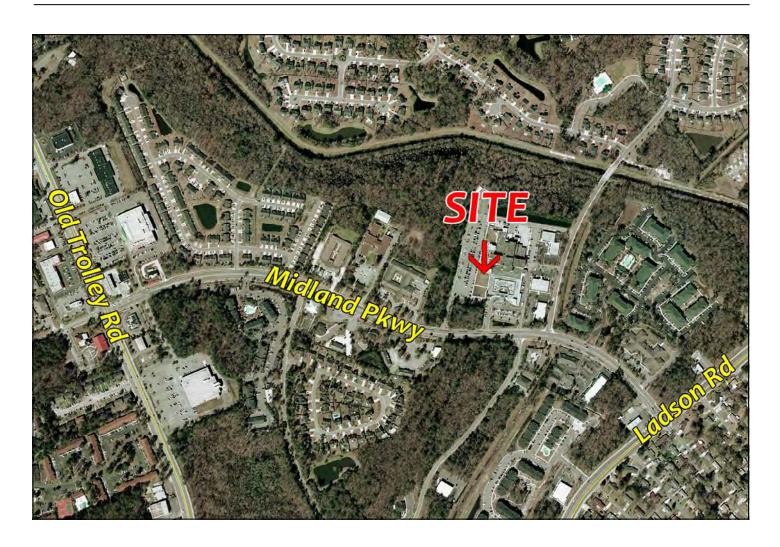

uidelines
  - \* Gold Plus Heart Failure
  - \* Platinum AMI
- Society of Cardiovascular Care
  - \* Accredited Chest Pain Center

#### AREA DESCRIPTION

Medical office building contiguous to the HCA Summerville Medical Center in growing area of Summerville, close to retail, restaurants, etc.

#### **DIRECTIONS**

Take Ladson Road or Old Trolley Road to Midland Parkway, then to Summerville Medical Center. Building is left of the main entrance to the hospital.

**Disclaimer:** This is subject to prior sale, change in price, or removal from the market without notice. The information included in this transmittal, while based upon data supplied by the owners and other sources deemed to be reliable, is not in any way warranted by Lee & Associates.



## **AERIAL VIEW**





## **AERIAL VIEW**





# SITE PLAN





## **AVAILABLE SUITES**

| SUITE | USABLE SF | RENTABLE SF | MAX CONTIGUOUS        |
|-------|-----------|-------------|-----------------------|
| 110   | 1,945 SF  | 2,178 RSF   | 1,945 SF / 2,178 RSF  |
| 170   | 3,539 SF  | 3,964 RSF   | 3,539 SF / 3,964 RSF  |
| 200   | 4,328 SF  | 4,934 RSF   | 8,348 SF / 9,395 RSF  |
| 220   | 2,353 SF  | 2,635 RSF   | 9,151 SF / 10,249 RSF |
| 240   | 6,798 SF  | 7,614 RSF   | 9,151 SF / 10,249 RSF |
| 260   | 4,020 SF  | 4,461 RSF   | 8,348 SF / 9,395 RSF  |

# **EXTERIOR PHOTOS**







#### FIRST FLOOR PLAN





## SECOND FLOOR PLAN