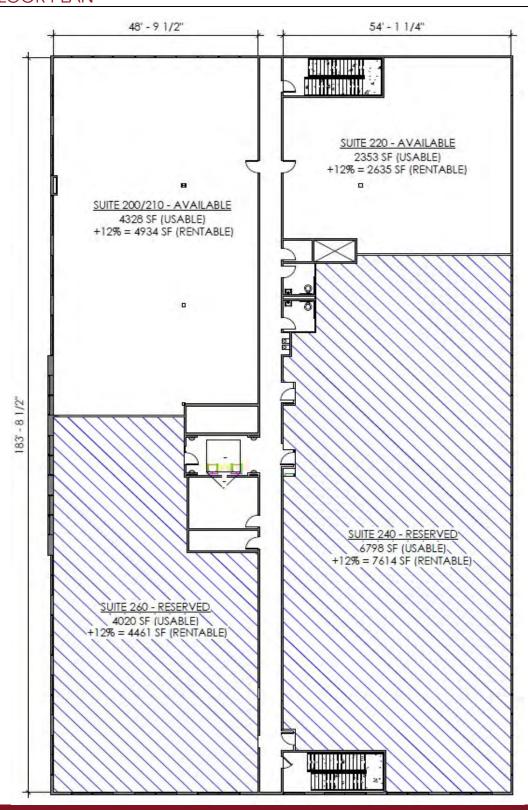

## SECOND FLOOR PLAN

## **AVAILABLE SUITES**

| SUITE | USABLE SF | RENTABLE SF | MAX CONTIGUOUS        |
|-------|-----------|-------------|-----------------------|
| 110   | 1,945 SF  | 2,178 RSF   | 1,945 SF / 2,178 RSF  |
| 170   | 3,539 SF  | 3,964 RSF   | 3,539 SF / 3,964 RSF  |
| 200   | 4,328 SF  | 4,934 RSF   | 8,348 SF / 9,395 RSF  |
| 220   | 2,353 SF  | 2,635 RSF   | 9,151 SF / 10,249 RSF |
| 240   | 6,798 SF  | 7,614 RSF   | 9,151 SF / 10,249 RSF |
| 260   | 4,020 SF  | 4,461 RSF   | 8,348 SF / 9,395 RSF  |