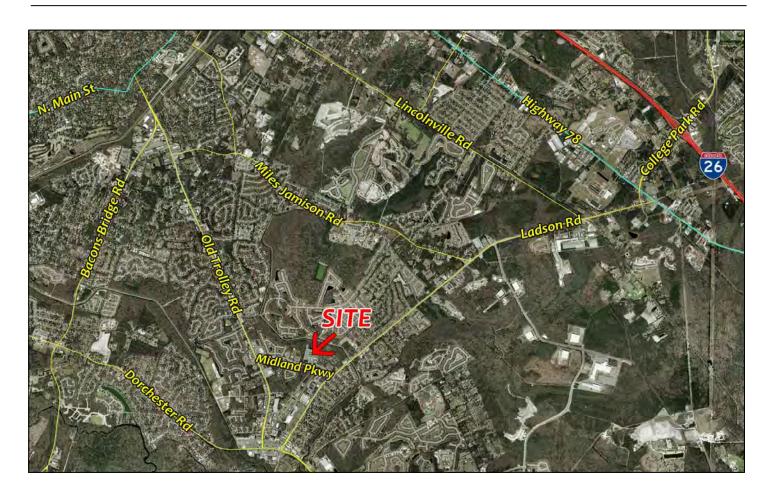

#### **DIRECTIONS**

Take Ladson Road or Old Trolley Road to Midland Parkway, then to Summerville Medical Center. Building is left of the main entrance to the hospital.

**Disclaimer:** This is subject to prior sale, change in price, or removal from the market without notice. The information included in this transmittal, while based upon data supplied by the owners and other sources deemed to be reliable, is not in any way warranted by Lee & Associates.

## **AERIAL VIEW**