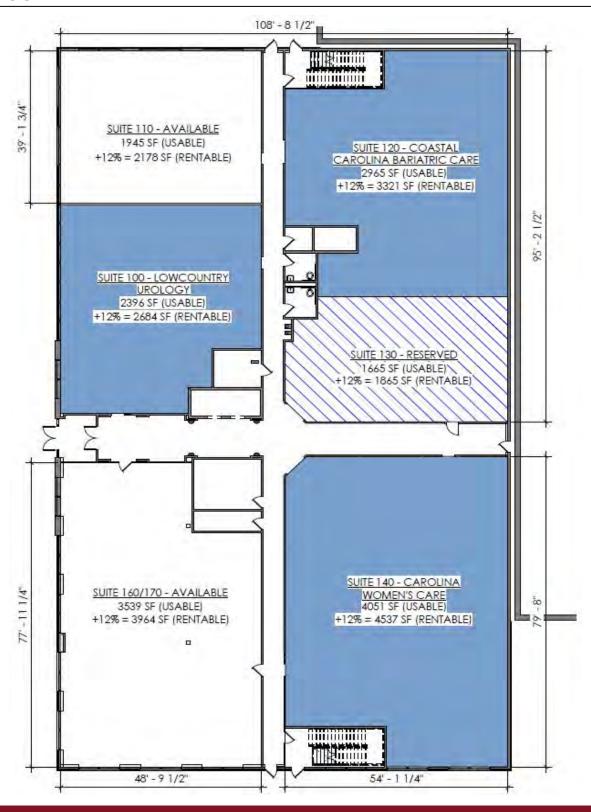

#### FIRST FLOOR PLAN

## **AVAILABLE SUITES**

| SUITE | USABLE SF | RENTABLE SF | MAX CONTIGUOUS        |
|-------|-----------|-------------|-----------------------|
| 110   | 1,945 SF  | 2,178 RSF   | 1,945 SF / 2,178 RSF  |
| 170   | 3,539 SF  | 3,964 RSF   | 3,539 SF / 3,964 RSF  |
| 200   | 4,328 SF  | 4,934 RSF   | 8,348 SF / 9,395 RSF  |
| 220   | 2,353 SF  | 2,635 RSF   | 9,151 SF / 10,249 RSF |
| 240   | 6,798 SF  | 7,614 RSF   | 9,151 SF / 10,249 RSF |
| 260   | 4,020 SF  | 4,461 RSF   | 8,348 SF / 9,395 RSF  |