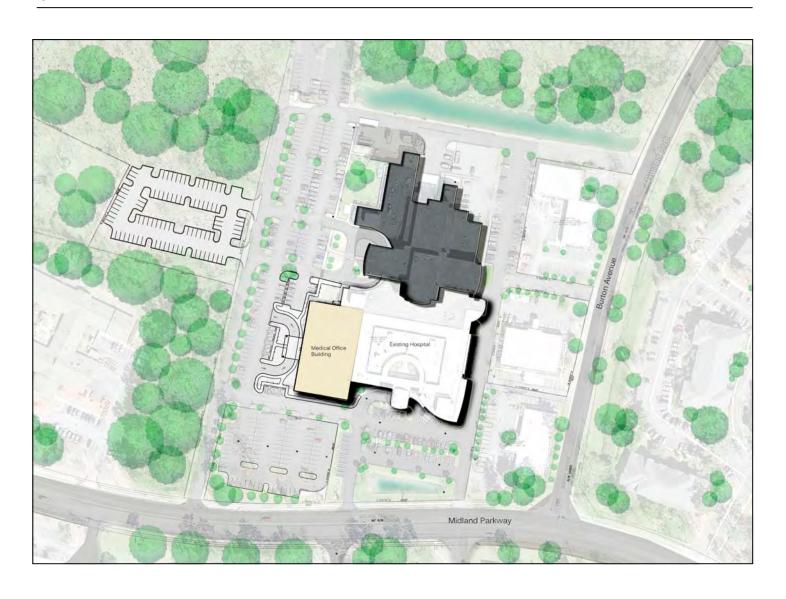

Gold Plus Heart Failure
  - \* Platinum AMI
- Society of Cardiovascular Care
  - \* Accredited Chest Pain Center

#### AREA DESCRIPTION

Medical office building contiguous to the HCA Summerville Medical Center in growing area of Summerville, close to retail, restaurants, etc.

#### **DIRECTIONS**

Take Ladson Road or Old Trolley Road to Midland Parkway, then to Summerville Medical Center. Building is left of the main entrance to the hospital.

**Disclaimer:** This is subject to prior sale, change in price, or removal from the market without notice. The information included in this transmittal, while based upon data supplied by the owners and other sources deemed to be reliable, is not in any way warranted by Lee & Associates.



## **AERIAL VIEW**





## **AERIAL VIEW**





# SITE PLAN





## **AVAILABLE SUITES**

| SUITE | USABLE SF | RENTABLE SF | MAX CONTIGUOUS        |
|-------|-----------|-------------|-----------------------|
| 110   | 1,945 SF  | 2,178 RSF   | 1,945 SF / 2,178 RSF  |
| 170   | 3,539 SF  | 3,964 RSF   | 3,539 SF / 3,964 RSF  |
| 200   | 4,328 SF  | 4,934 RSF   | 8,348 SF / 9,395 RSF  |
| 220   | 2,353 SF  | 2,635 RSF   | 9,151 SF / 10,249 RSF |
| 240   | 6,798 SF  | 7,614 RSF   | 9,151 SF / 10,249 RSF |
| 260   | 4,020 SF  | 4,461 RSF   | 8,348 SF / 9,395 RSF  |

# **EXTERIOR PHOTOS**







#### FIRST FLOOR PLAN





## SECOND FLOOR PLAN