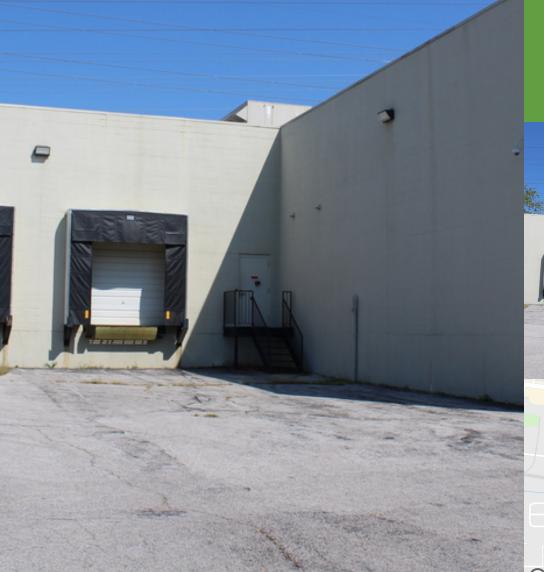

## Missouri Historical Warehouse

9405 DIELMAN ROCK ISLAND INDUSTRIAL DRIVE, SAINT LOUIS, MO 63132

## **PROPERTY FEATURES**

- Single Tenant Building
- Tilt-Up Reinforced Concrete Construction
- Strong Tenancy

Stephen Jacquemin, CCIM, SIOR MANAGING DIRECTOR 636.227.7900 x202 stephen.jacquemin@sperrycga.com MO #1999020963