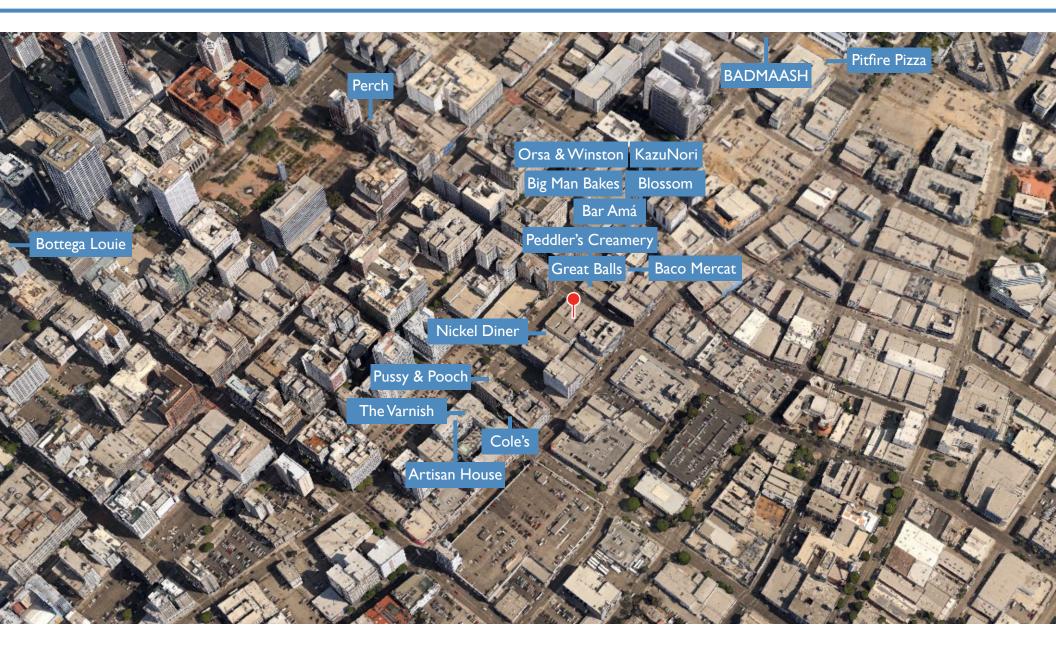

Illustration Credit: Killefer Flammang Architects

- Historic building & façade with fully updated building systems
- Mixed use development with 69 residential units above ground floor retail
- Situated on Downtown's Restaurant Row
- Ideal uses include Retail, Incidental Food, Coffee & **Fitness**