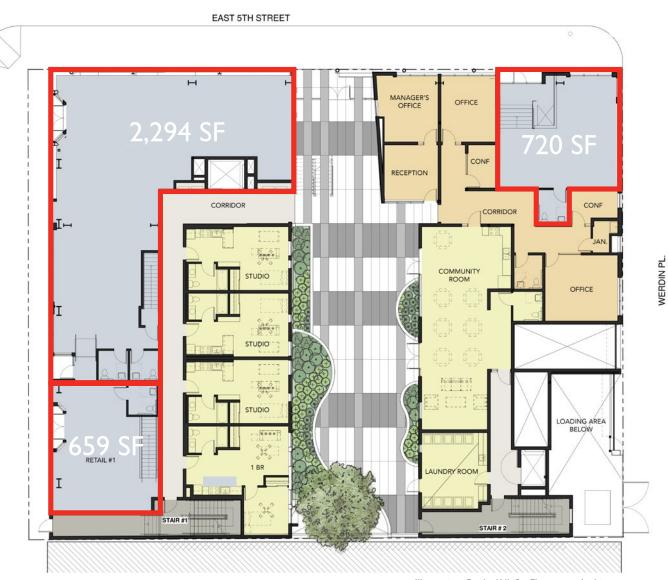

Illustration Credit: Killefer Flammang Architects

- Historic building & façade with fully updated building systems
- Mixed use development with 69 residential units above ground floor retail
- Situated on Downtown's Restaurant Row
- Ideal uses include Retail, Incidental Food, Coffee & **Fitness**