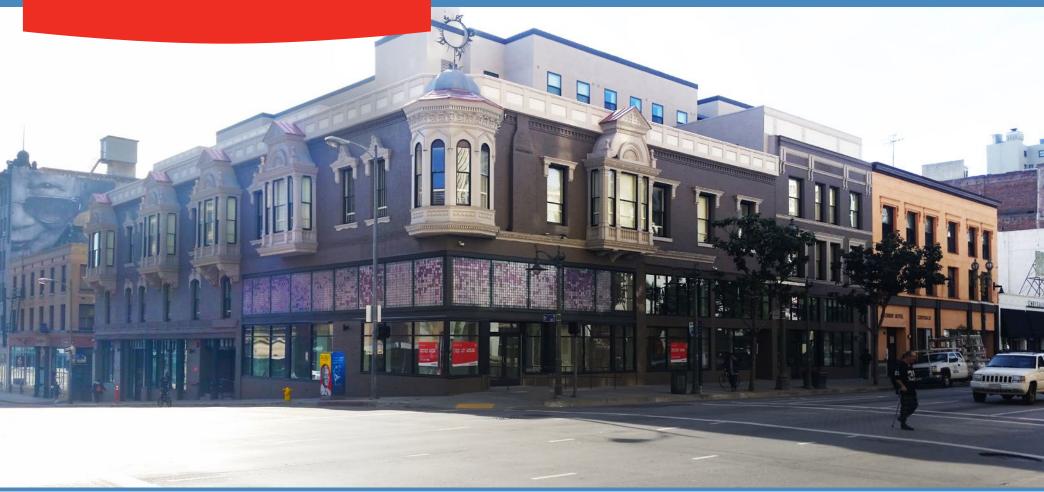

Illustration Credit: Killefer Flammang Architects

- Historic building & façade with fully updated building systems
- Mixed use development with 69 residential units above ground floor retail
- Situated on Downtown's Restaurant Row
- Ideal uses include Retail, Incidental Food, Coffee & **Fitness**

## NEW PERSHING | DOWNTOWN LOS ANGELES, CA

Retail Space for Lease