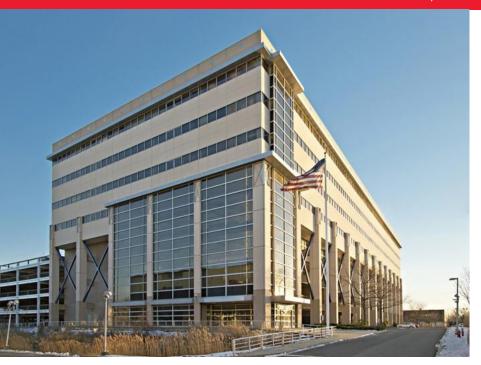

# WEST SIDE CENTER 5901 WEST SIDE AVENUE

NORTH BERGEN, NJ

### **Property Highlights**

- Dramatic 5-story atrium lobby, fully renovated
- · 4 covered loading docks
- · 14' slab to slab
- 30' x 30' column spacing
- Located in Urban Enterprise Zone (reduced sales tax – 3.5%)