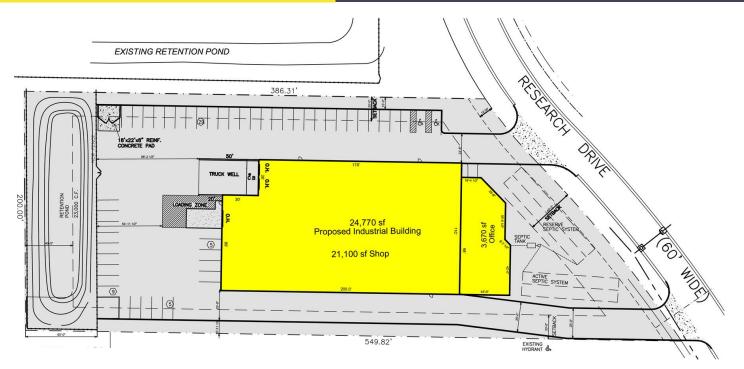

## INDUSTRIAL FOR SALE OR LEASE 24,770 Square Feet Available

## PROPERTY FEATURES

- 24,770 square feet available
- 3,670 square foot office and 21,100 square foot shop
- 28' clear height
- (2) truckwells and (2) grade level doors
- 2.16 acres
- Zoned light industrial
- 1200 amps, 480 volts
- Prepped for (2) 20-ton cranes
- Lease Rate: \$8.00/sf NNN