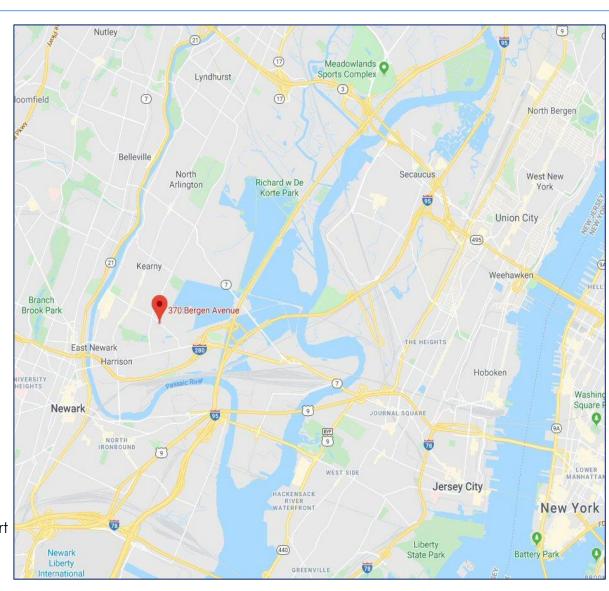

### Location

- Minutes to NJ Turnpike & Route 280
- 10 Minutes to New York City
- 6 Miles to Newark Liberty International Airport
- 9 Miles to Port Elizabeth / Newark