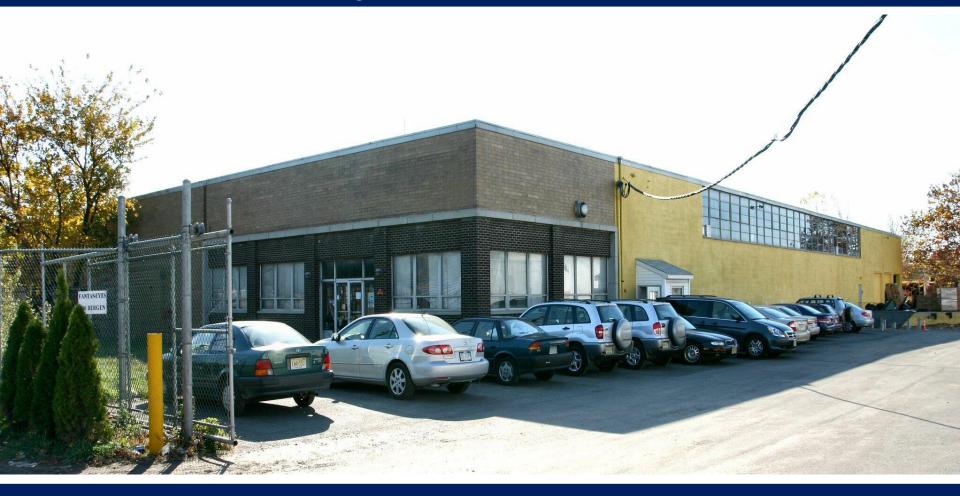

# 31,000 SF Industrial Warehouse For Lease 370 Bergen Avenue, Kearny, NJ

For Additional Information Contact Exclusive Brokers:

Leo Esses, Senior Vice President | 917.902.6400 | lesses@bussel.com llan Tabbouche, Sales Associate | 213.479.0281 | ilan@bussel.com

## 31,000 SF Industrial Warehouse

## **Property Highlights**

- 31,000 SF Free Standing Warehouse
- 1,000 SF Office
- Situated on 1.46 Acres
- 20' Ceilings
- 3 Tailboards
- 600 Amp Power
- Off-Street Parking
- Wet Sprinkler
- Urban Enterprise Zone