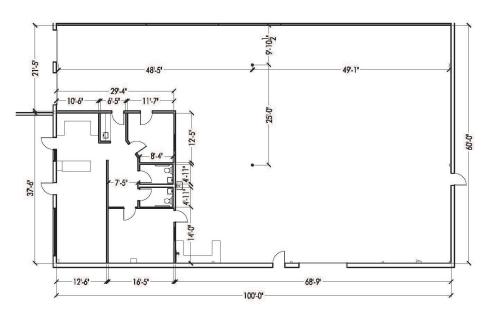

## **PROPERTY DESCRIPTION**

U

| Unit         | 5900F                                                              |
|--------------|--------------------------------------------------------------------|
| Total Size   | 6,000 SF                                                           |
| Office       | ~1,100 SF                                                          |
| Clear Height | 18′                                                                |
| Loading      | (2) 9'w x 10'h dock high doors<br>(1) 12'w x 14'h grade level door |
| Available    | 1/1/2022                                                           |
| Power        | 100 Amps; 208/120 Volts; 1 Phase; 3 Wire                           |
| Sprinkler    | No                                                                 |
| Rate         | \$9.00/SF NNN                                                      |
| Other        | Located in Adams County Enterprise Zone                            |
|              |                                                                    |