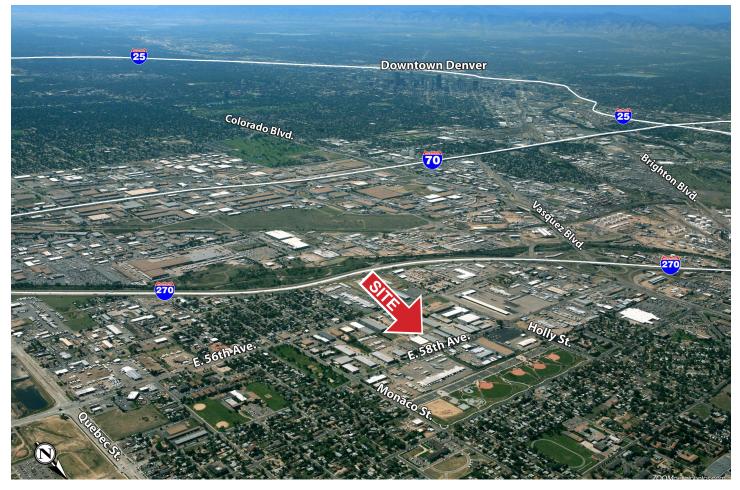

# of Buildings: Total Building Area: City: County: Year Built: Construction: Owner: Location:

Address:

5700 - 6125 E. 56th Ave. 5800 - 6360 E. 58th Ave. 13 465,950 SF Commerce City Adams 1983 - 2007 Concrete block and tilt-up, metal roofs Kew Realty Corporation Easy access to 1-270, 1-70 with 1-225, 1-76

## LOCATION

All information contained in this brochure, while not guaranteed, is obtained from sources deemed reliable. No representation is made as to the accuracy thereof and is submitted subject to errors, omissions, change of price, withdrawal or other conditions, without notice. It is the responsibility of either you or your agent to verify its accuracy.