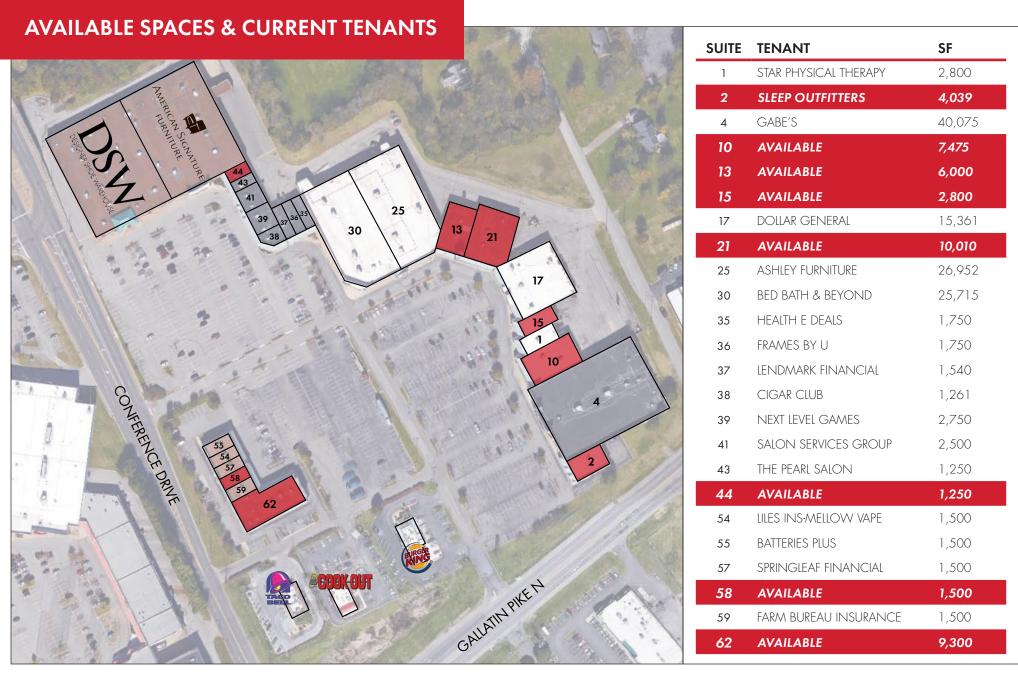

1,250 TO 10,010 SF AVAILABLE • JUNIOR ANCHOR & SMALL SHOP OPPORTUNITIES

## SUITES RANGING FROM 1,250 SF TO 10,010 SF

ADDRESS 2136-2190 GALLATIN PIKE NORTH

MADISON, TN 37115

**SUB-MARKET** RIVERGATE

**USE** RETAIL

**TOTAL SF** 172,070

**SF AVAILABLE** SEE ATTACHED SITE PLAN

Regional shopping center located on Rivergate's Gallatin Pike Corridor

Anchored DSW, Bed Bath & Beyond, Ashley's Furniture, and Gabe's

Ideally located in a strong trade area, in close vicinity to Rivergate Mall, Walmart, Target, Dick's Sporting Goods

Immediate access to Vietnam Veterans Parkway and easy access to 1-65  $\,$ 