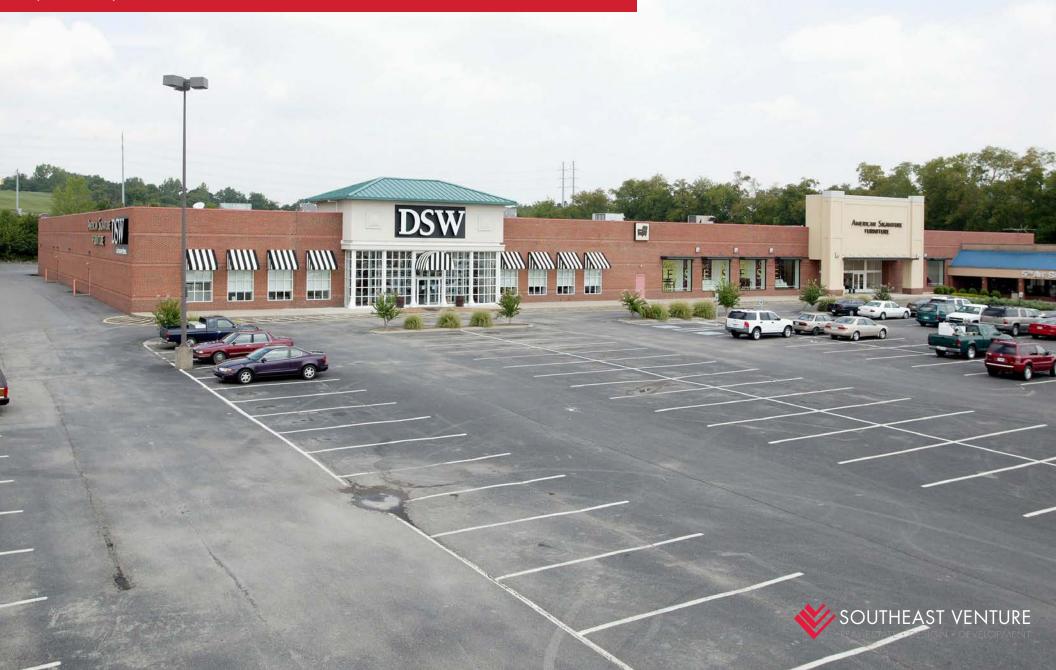

## SUITES RANGING FROM 1,250 SF TO 10,010 SF

ADDRESS 2136-2190 GALLATIN PIKE NORTH

MADISON, TN 37115

**SUB-MARKET** RIVERGATE

**USE** RETAIL

**TOTAL SF** 172,070

**SF AVAILABLE** SEE ATTACHED SITE PLAN

Regional shopping center located on Rivergate's Gallatin Pike Corridor

Anchored DSW, Bed Bath & Beyond, Ashley's Furniture, and Gabe's

Ideally located in a strong trade area, in close vicinity to Rivergate Mall, Walmart, Target, Dick's Sporting Goods

Immediate access to Vietnam Veterans Parkway and easy access to 1-65  $\,$ 