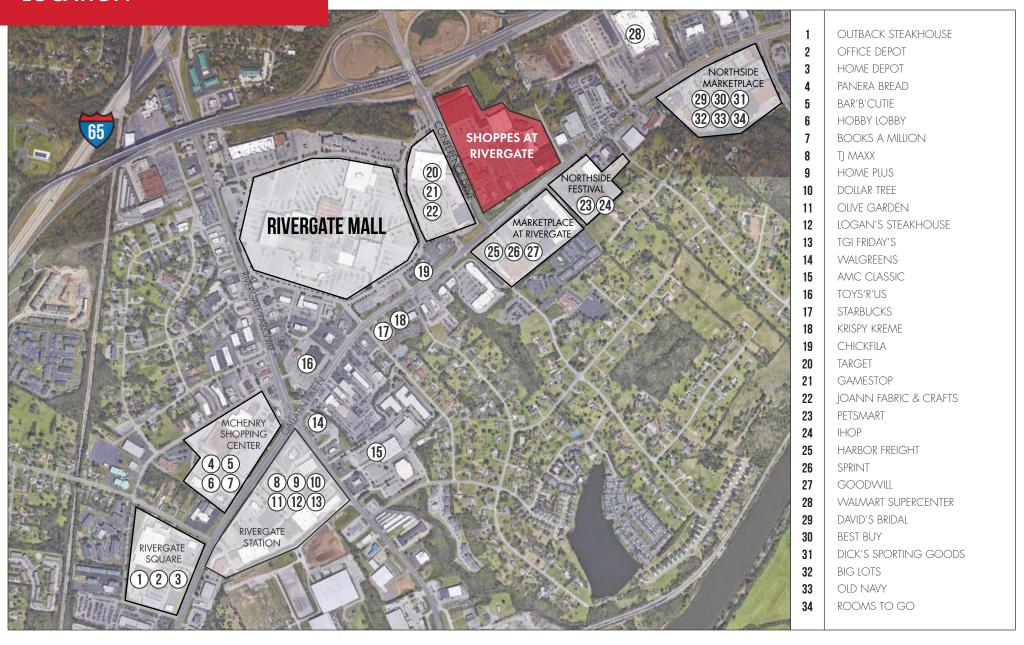

## **LOCATION**

Anchored DSW, Bed Bath & Beyond, Ashley's Furniture, and Gabe's

Ideally located in a strong trade area, in close vicinity to Rivergate Mall, Walmart, Target, Dick's Sporting Goods

Immediate access to Vietnam Veterans Parkway and easy access to 1-65  $\,$ 