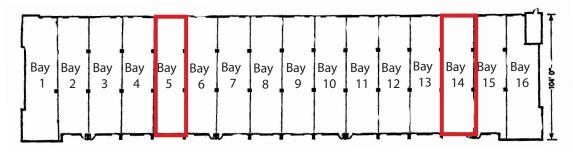

### Bay 5 - 264 Quigley Blvd.

- +/- 2,500 sf
- · Loading: 1 dock
- 30% office
- Clear Height 16'
- Sprinklered: Yes
- Zoning: Industrial
- Internet: Comcast & Verizon High Speed

### Bay 14 - 282 Quigley Blvd.

- +/- 2,500 sf
- Drive-In
- 20% office
- · Clear Height 16'
- Sprinklered: Yes
- · Zoning: Industrial
- Internet: Comcast & Verizon High Speed