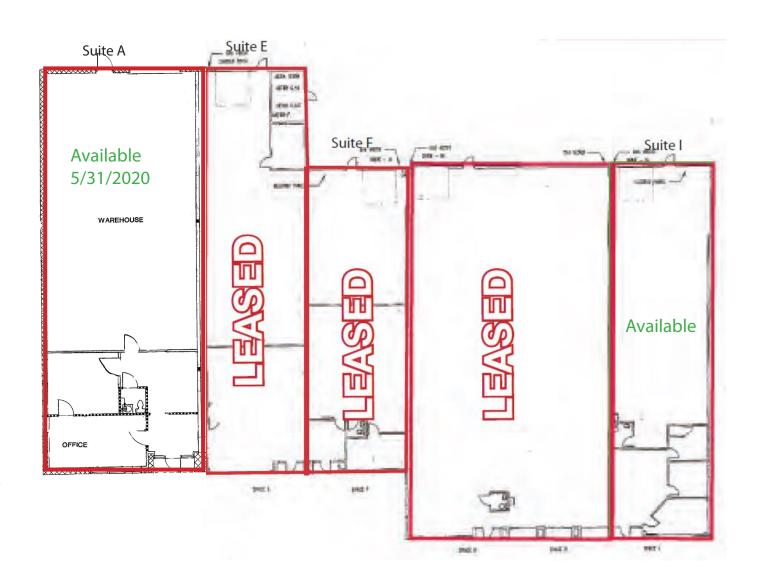

# **Unit Specifications**

Suite I:

• Size: +/- 3,360 sf

• Loading: 1 Drive-In

Suite A:

• +/- 2,465 sf End Cap Unit

• Loading: 1 Drive-In