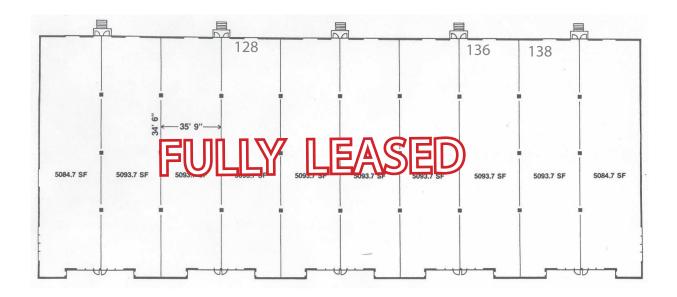

# AIRPORT BUSINESS CENTER 88-120 QUIGLEY BLVD NEW CASTLE, DE 19720

### The Building:

• Building Size: +/- 65,173 sf

• Clear Height: 16' - 24'

• Column Spacing 40'x60'

• Power: 600 Amp, 3 phase

· Zoning: Industrial

• Sprinklers: Yes

 Internet: Comcast & Verizon High Speed