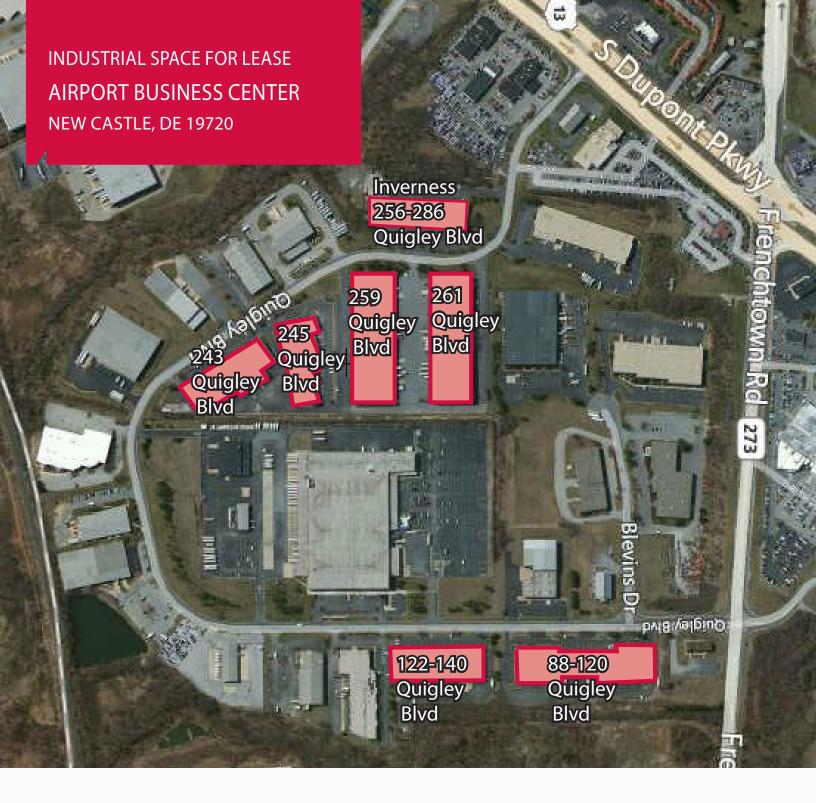

# AIRPORT BUSINESS CENTER 88-120 QUIGLEY BLVD NEW CASTLE, DE 19720

# AIRPORT BUSINESS CENTER 245 QUIGLEY BLVD NEW CASTLE, DE 19720

AIRPORT BUSINESS CENTER

259 QUIGLEY BLVD

NEW CASTLE, DE 19720

10 Corporate Circle, Suite 100 New Castle, DE 19720 +1 302 322 9500

261 QUIGLEY BLVD
NEW CASTLE, DE 19720