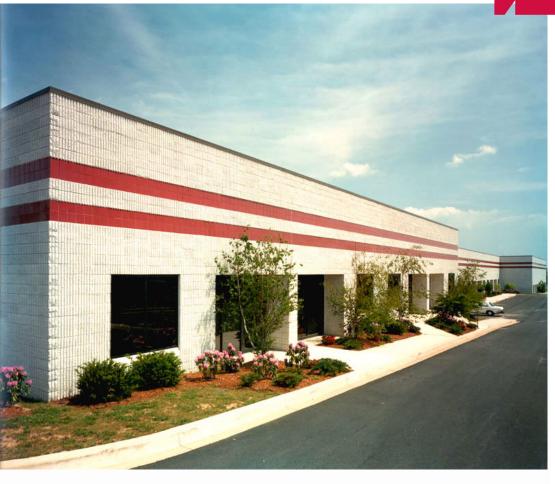

# AIRPORT BUSINESS CENTER 88-120 QUIGLEY BLVD NEW CASTLE, DE 19720

### The Building:

• Building Size: +/- 65,173 sf

• Clear Height: 16' - 24'

• Column Spacing 40'x60'

• Power: 600 Amp, 3 phase

· Zoning: Industrial

• Sprinklers: Yes

 Internet: Comcast & Verizon High Speed

• NNN: \$1.96/ SF
\*Estimated Subject to change

Available: 104 Quigley Blvd.

3,080 SF Warehouse Only w/ Bathroom Dock