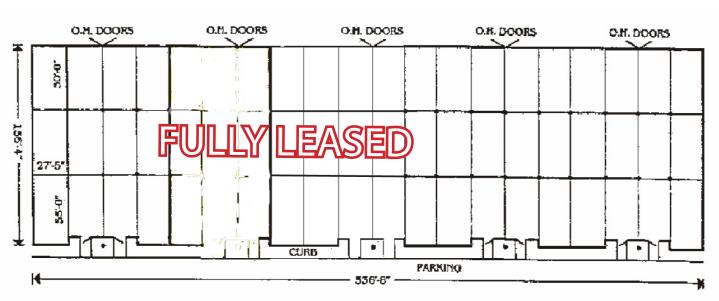

### The Building

• Building Size: +/- 83,684 sf

• Clear Height: 14'- 16'

Column Spacing

• Power: 600 Amp, 3 phase

Sprinklered: Yes

· Zoning: Industrial

 Internet: Comcast & Verizon High Speed

riigii speed

• NNN: \$1.68/ SF
\*Estimated Subject to Change