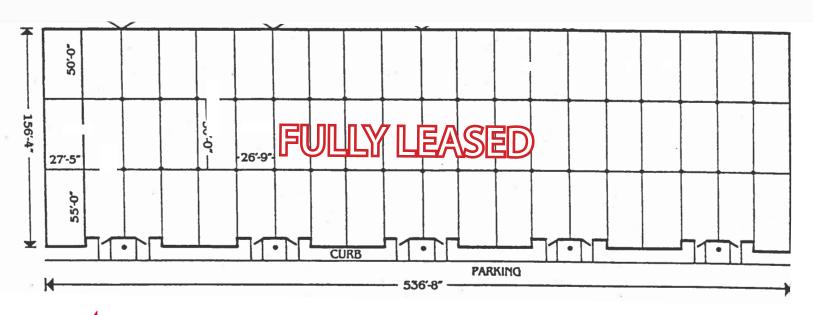

### The Building

- Building Size: +/- 83,684 sf
- Clear Height: 24'
- Column Spacing
- Power: 600 Amp, 3 phase
- Sprinklered: Yes
- · Zoning: Industrial
- Internet: Comcast & Verizon High Speed
- NNN: \$1.44/ SF \*Estimated Subject to Change