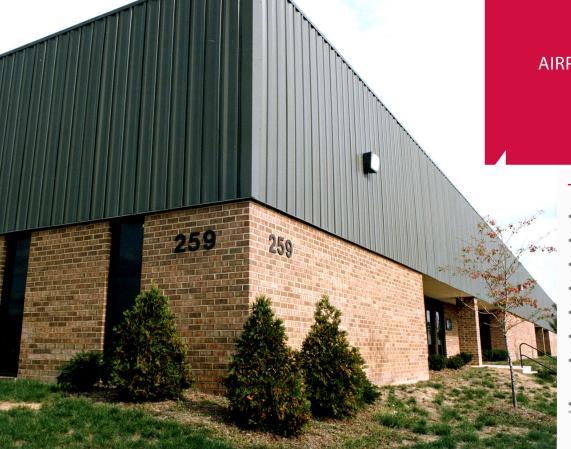

AIRPORT BUSINESS CENTER

259 QUIGLEY BLVD

NEW CASTLE, DE 19720

### The Building

• Building Size: +/- 83,684 sf

• Clear Height: 14'- 16'

Column Spacing

• Power: 600 Amp, 3 phase

Sprinklered: Yes

· Zoning: Industrial

 Internet: Comcast & Verizon High Speed

riigii speed

• NNN: \$1.68/ SF
\*Estimated Subject to Change