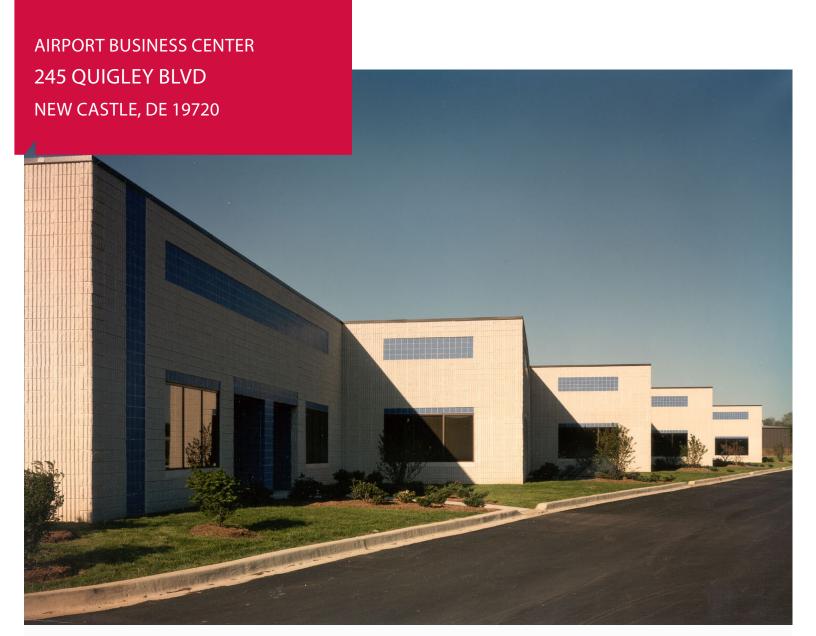

QUIGLEY BLVD

NEW CASTLE, DE 19720

#### The Building

- Building Size: +/-50,919 sf
- Clear Height:16'
- Column Spacing
- Power: 600 amp, 3-phase
- Sprinklered: Yes
- · Zoning: Industrial
- Internet: Comcast & Verizon High Speed
- NNN: \$2.10/ SF \*Estimated Subject to Change

## Dave Morrison, CCIM

+1 302 322 9500 davemorrison@emoryhill.com





10 Corporate Circle, Suite 100 New Castle, DE 19720 +1 302 322 9500



### The Building

- Building Size: +/- 36,154 sf
- Clear Height:16'
- Column Spacing 30'x30'
- Power: 1,200 Amp, 3 phase
- Sprinklered: Yes
- Zoning: Industrial
- Internet: Comcast & Verizon High Speed
- NNN: \$2.70/ SF





10 Corporate Circle, Suite 100 New Castle, DE 19720 +1 302 322 9500

www.emoryhill.com

Dave Morrison, CCIM

+1 302 322 9500 davemorrison@emoryhill.com



# The Building

• Building Size: +/- 34,777 sf

• Clear Height:16'

• Column Spacing 30'x30'

• Power: 1,200 Amp, 3 phase

Sprinklered: Yes

• Zoning: Industrial

Internet: Comcast & Verizon High Speed

• NNN: \$2.44/ SF Estimated - Subject to Change

# **Unit Specifications**

Suite I:

• Size: +/- 3,360 sf

• Loading: 1 Drive-In

Suite A:

• +/- 2,465 sf End Cap Unit

• Loading: 1 Drive-In



# AIRPORT BUSINESS CENTER 245 QUIGLEY BLVD NEW CASTLE, DE 19720





# Dave Morrison, CCIM

+1 302 322 9500 davemorrison@emoryhill.com

NO WARRANTY OR REPRESENTATION, EXPRESS OR IMPLIED, IS MADE AS TO THE ACCURACY OF THE INFORMATION CONTAINED HEREIN, AND THE SAME IS SUBMITTED SUBJECT TO ERRORS, OMISSIONS, CHANGE OF PRICE, RENTAL OR OTHER CONDITIONS, PRIOR SALE, LEASE OR FINANCING, OR WITHDRAWAL WI