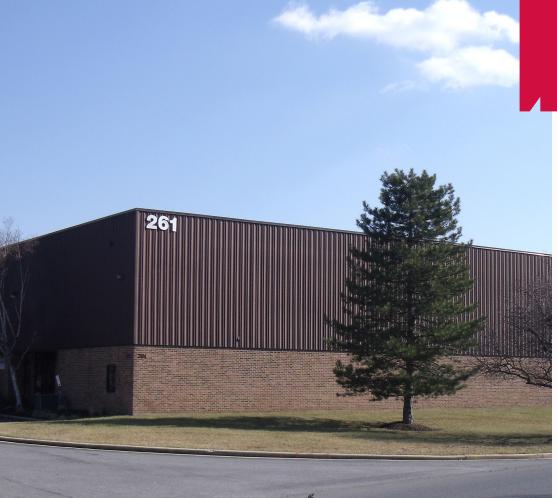

10 Corporate Circle, Suite 100 New Castle, DE 19720 +1 302 322 9500

261 QUIGLEY BLVD
NEW CASTLE, DE 19720

### The Building

- Building Size: +/- 83,684 sf
- Clear Height: 24'
- Column Spacing
- Power: 600 Amp, 3 phase
- Sprinklered: Yes
- · Zoning: Industrial
- Internet: Comcast & Verizon High Speed
- NNN: \$1.44/ SF \*Estimated Subject to Change