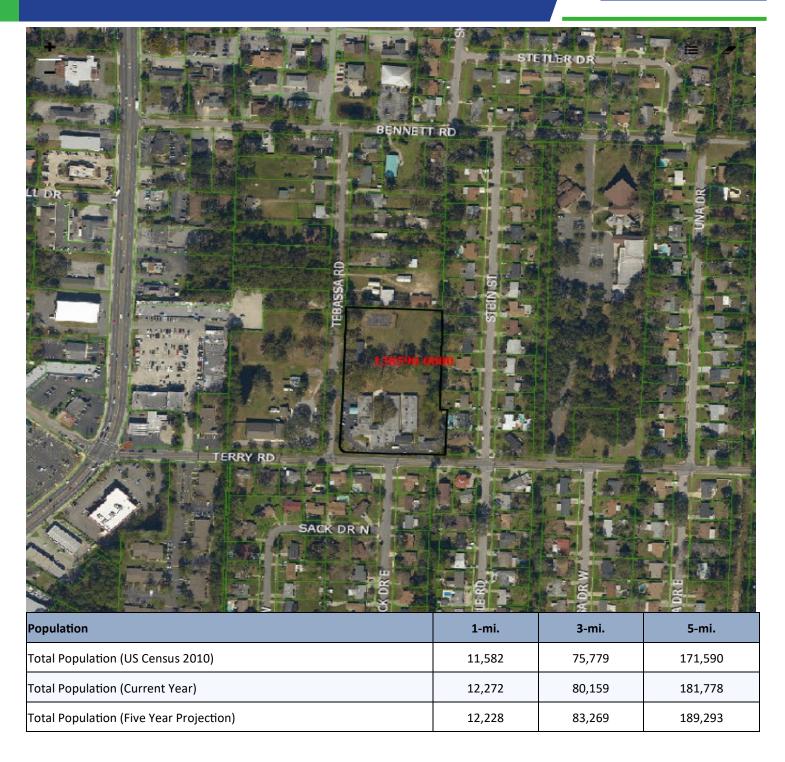

### FOR SALE

### Former Private School 6211 Terry Road, Jacksonville, FL

Eddie Segars
Phone: (904) 421-8559
esegars@cbcbenchmark.com

Rob Lawrence
Phone: (904) 421-8545
rlawrence@cbcbenchmark.com

/ COMMERCIAL TO THE CORE /

CBCBENCHMARK.COM // CBCWORLDWIDE.COM

4348 Southpoint Blvd., Ste #310 , Jacksonville, FL 32216 / 904-281-1990 MAIN / 904-281-0998 FAX