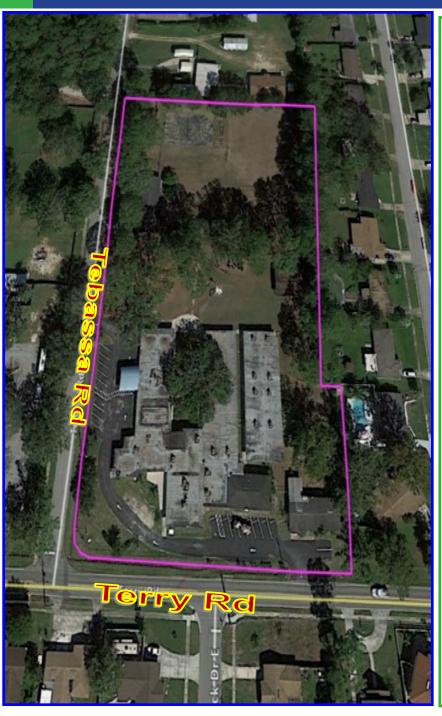

## Former Private School 6211 Terry Road, Jacksonville, FL

Sale Price: \$2,200,000

- 4.36 ac +/- Gross
- 2ac +/- Open Spaces
- Utilities to Site
- Lift Station
- 6 Bldgs. of 29,080/SF effective area
   -27,816/sf Heated
- Construction Concrete Block
- Historical use Private School
- 28 Individually Controlled HVAC Units maintained
- Roof maintained
- Fenced
- Adequate parking, Possible Uses are School, ALF, ILF, Memory Care, Senior Care Facility, Church or Corporate Training Center
- Zoning: RLD-60
- Parcel # 138590-0000