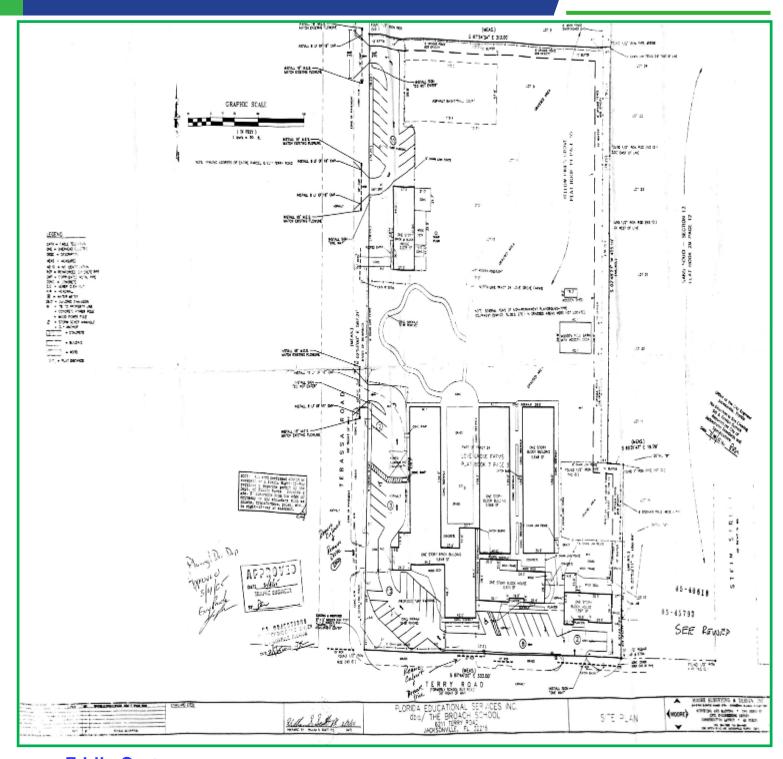

## Former Private School 6211 Terry Road, Jacksonville, FL

Sale Price: \$2,200,000

- 4.36 ac +/- Gross
- 2ac +/- Open Spaces
- Utilities to Site
- Lift Station
- 6 Bldgs. of 29,080/SF effective area
   -27,816/sf Heated
- Construction Concrete Block
- Historical use Private School
- 28 Individually Controlled HVAC Units maintained
- Roof maintained
- Fenced
- Adequate parking, Possible Uses are School, ALF, ILF, Memory Care, Senior Care Facility, Church or Corporate Training Center
- Zoning: RLD-60
- Parcel # 138590-0000