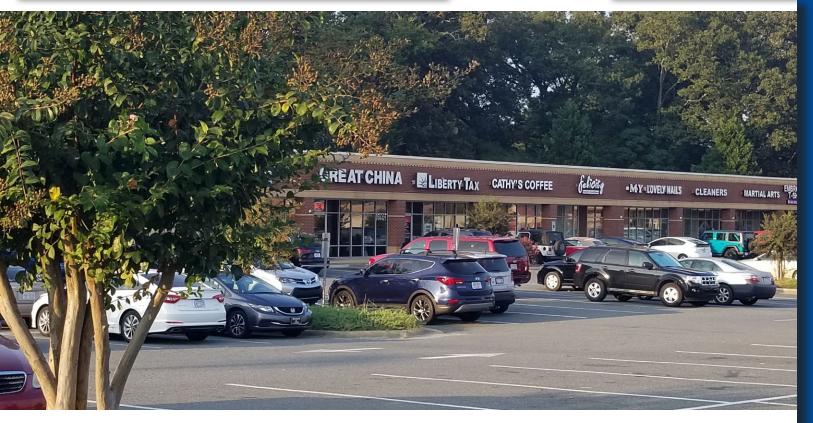

### SHOPPING CENTER TENANTS:



### **PROPERTY HIGHLIGHTS:**

- Highly visible specialty retail center in fast growing Union County
- Two 1,200 SF spaces Available for Lease
- 1,080 SF Available for Lease
- 1,704 SF Available for Lease

### TRAFFIC COUNTS:

- Old Monroe Road 22,000 VPD
- Waxhaw-Indian Trail Road 18,000 VPD



| DEMOGRAPHICS (2018): | 1 Mile   | 3 Mile   | 5 Mile    | FOR MORE INFORMATION |
|----------------------|----------|----------|-----------|----------------------|
| Population:          | 3,776    | 43,613   | 116,009   | CONTACT:             |
| Average HH Income:   | \$89,422 | \$99,083 | \$109,206 | Kori Wing            |
| Daytime Population:  | 1,777    | 15,720   | 46,473    | (704) 697-5582       |

(704) 697-5582 kori@bellmooregroup.com

\*No warranty or re