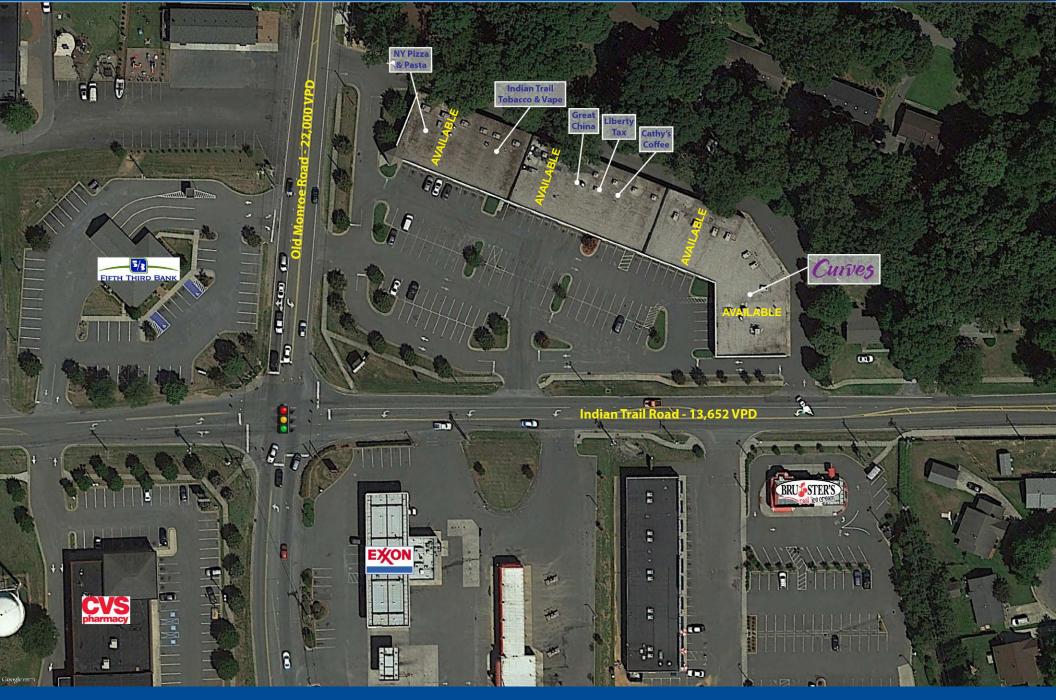

### SHOPPING CENTER TENANTS:

### **PROPERTY HIGHLIGHTS:**

- Highly visible specialty retail center in fast growing Union County
- Two 1,200 SF spaces Available for Lease
- 1,080 SF Available for Lease
- 1,704 SF Available for Lease

### TRAFFIC COUNTS:

- Old Monroe Road 22,000 VPD
- Waxhaw-Indian Trail Road 18,000 VPD

| DEMOGRAPHICS (2018): | 1 Mile   | 3 Mile   | 5 Mile    | FOR MORE INFORMATION |
|----------------------|----------|----------|-----------|----------------------|
| Population:          | 3,776    | 43,613   | 116,009   | CONTACT:             |
| Average HH Income:   | \$89,422 | \$99,083 | \$109,206 | Kori Wing            |
| Daytime Population:  | 1,777    | 15,720   | 46,473    | (704) 697-5582       |