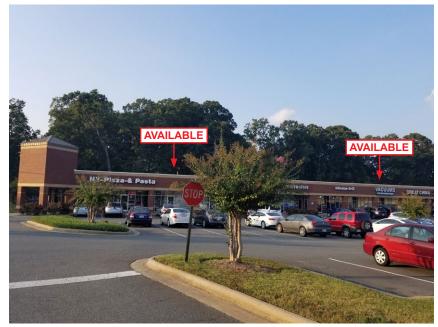

### **PROPERTY HIGHLIGHTS:**

- Highly visible specialty retail center in fast growing Union County
- Two 1,200 SF spaces Available for Lease
- 1,080 SF Available for Lease
- 1,704 SF Available for Lease