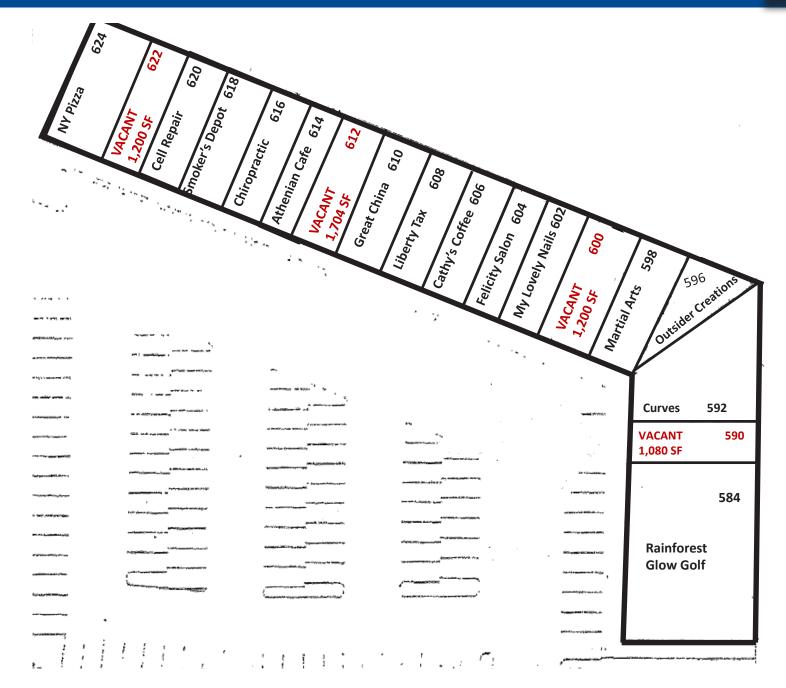

FOR MORE INFORMATION |
|----------------------|----------|----------|-----------|----------------------|
| Population:          | 3,776    | 43,613   | 116,009   | CONTACT:             |
| Average HH Income:   | \$89,422 | \$99,083 | \$109,206 | Kori Wing            |
| Daytime Population:  | 1,777    | 15,720   | 46,473    | (704) 697-5582       |

(704) 697-5582 kori@bellmooregroup.com

\*No warranty or representation, expressed or implied, is made as to the accuracy of the information contained herein, and same is submitted subject to errors, omissions, change of price, rental or other conditions, withdrawal without notice, and to any special listing conditions imposed by our principals.









5200 Park Road, Suite 120 Charlotte, NC 28209 | (704) 529-6720 | www.bellmooregroup.com