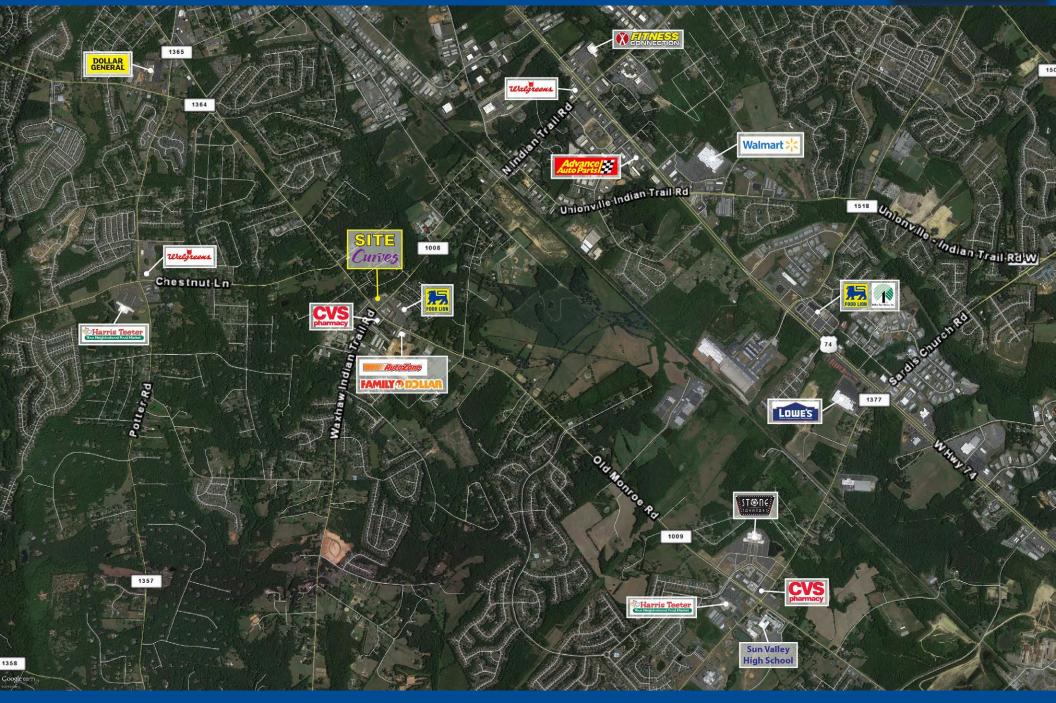

### **PROPERTY HIGHLIGHTS:**

- Highly visible specialty retail center in fast growing Union County
- Two 1,200 SF spaces Available for Lease
- 1,080 SF Available for Lease
- 1,704 SF Available for Lease