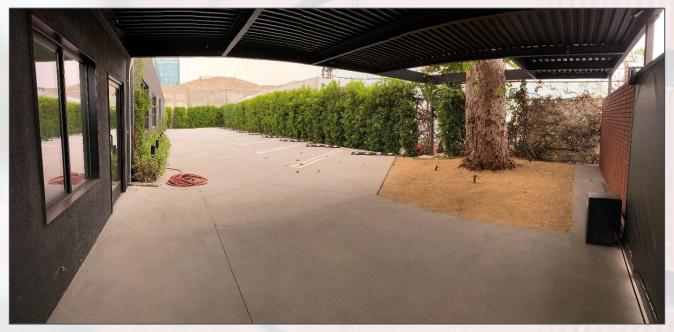

Building Size: Approximately 7,000 SF plus a 650 SF patio

(which may be covered with awning)

Lot Size: Approximately 11,377 SF (0.26 acre)

Rental Rate: \$4.95/SF NNN

Move-In Date: Available Immediately

Term: TBD

Parking: 17+ parking spaces, of which at least 11 are behind the

electrically operated gate, with additional stacked parking and some covered parking available if desired by tenant

Zoning: LAM2

**Year Built:** 1951 (Full Renovation completed in 2020)

#### **Photos**

# **Photos**