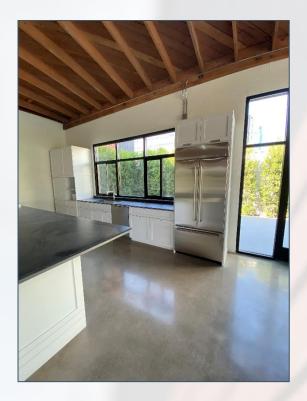

**Description:** Stunning Renovation to open bow-truss, creative

compound.

Full 2020 renovation, including exposed polished concrete floors, steel staircase leading to 2<sup>nd</sup> floor office space with hardwood floors, all new windows and doors, new energy efficient HVAC systems, new roof, new restrooms, custom kitchen cabinets with slab counters and island, and a new landscaping and irrigation system

#### **Photos**

# **Photos**