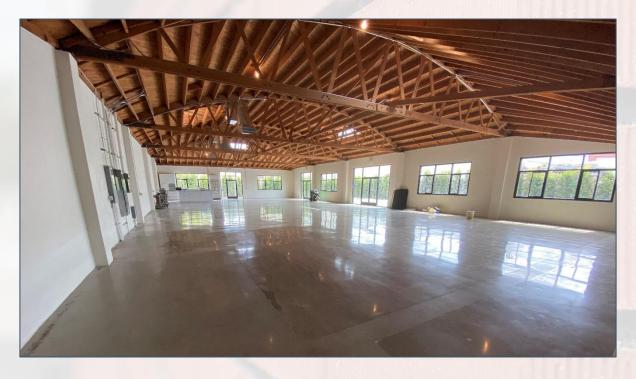

p>nd</sup> floor office space with hardwood floors, all new windows and doors, new energy efficient HVAC systems, new roof, new restrooms, custom kitchen cabinets with slab counters and island, and a new landscaping and irrigation system

Opportunity for electrically operated signage on the front of the building and/or the gate wall

Ideal for a myriad of uses including creative office, production, events, collector car storage, etc.

Part of the burgeoning transformation of the newly formed TOC area along and South of Olympic Boulevard, *Twenty-Two Twenty-Two Federal* is neighbor to some of the Westside's most recently completed and planned developments and redevelopments.





Very Bikeable

#### Site Plan







#### **Photos**











# **Photos**













# **Photos**











#### Location

Twenty-Two Twenty-Two Federal Avenue West LA, CA 90064





Conveniently located approximately ½ mile from the 405 & 10 freeways.

Martin Expo Town Center Development:



Linea Mixed-Use Development:





The Olympic Collection



one WESTSIDE

#### Restaurant Row Includes:

| ROC                             | Sushi Tsujita |
|---------------------------------|---------------|
| SushiStop                       | Mizu 212      |
| Bibigo                          | Tofu Ya       |
| Panda Express                   | Marugame Udon |
| Starbucks                       | Killer Noodle |
| Balconi Coffee Company          | Hide Sushi    |
| Coco Fresh Tea & Juice          | Seoul Tofu    |
| B Sweet Dessert Bar             | Tatsu Ramen   |
| Matcha Village                  | Dai