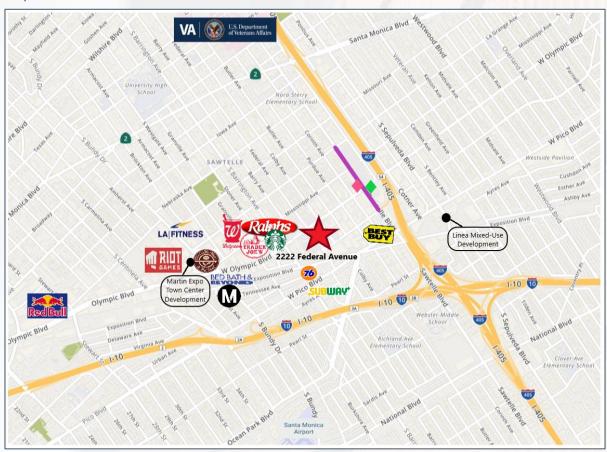

#### Location

Twenty-Two Twenty-Two Federal Avenue West LA, CA 90064

Conveniently located approximately ½ mile from the 405 & 10 freeways.

Martin Expo Town Center Development:

Linea Mixed-Use Development: