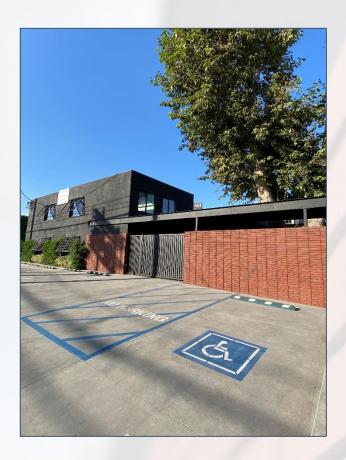

# For LEASE – Enclave on the Westside Twenty-Two Twenty-Two Federal

Fully Renovated Creative Compound 7,000 SF Move-in Ready, Bow Truss Building with 17+ Parking Spaces

Twenty-Two Twenty-Two Federal Avenue West Los Angeles, CA 90064

Parking: 17+ parking spaces, of which at least 11 are behind the

electrically operated gate, with additional stacked parking and some covered parking available if desired by tenant

Zoning: LAM2

**Year Built:** 1951 (Full Renovation completed in 2020)

Opportunity for electrically operated signage on the front of the building and/or the gate wall

Ideal for a myriad of uses including creative office, production, events, collector car storage, etc.

Part of the burgeoning transformation of the newly formed TOC area along and South of Olympic Boulevard, *Twenty-Two Twenty-Two Federal* is neighbor to some of the Westside's most recently completed and planned developments and redevelopments.