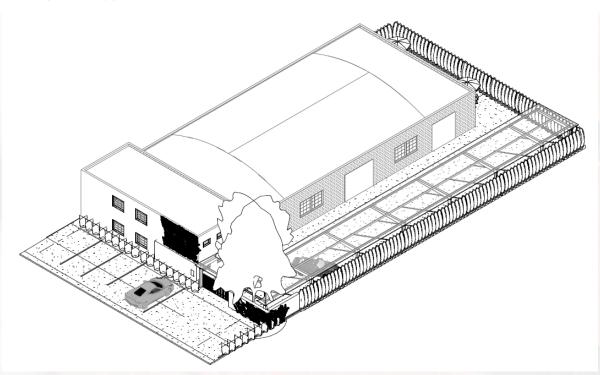

#### Site Plan

Building Size: Approximately 7,000 SF plus a 650 SF patio

(which may be covered with awning)

Lot Size: Approximately 11,377 SF (0.26 acre)

Rental Rate: \$4.95/SF NNN

Move-In Date: Available Immediately

Term: TBD

Parking: 17+ parking spaces, of which at least 11 are behind the

electrically operated gate, with additional stacked parking and some covered parking available if desired by tenant

Zoning: LAM2

**Year Built:** 1951 (Full Renovation completed in 2020)