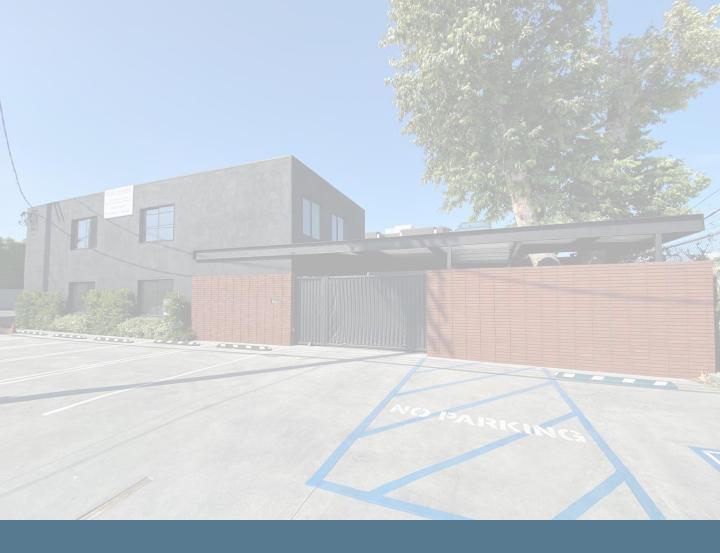

### **Property Features**

Twenty-Two Twenty-Two Federal Avenue West LA, CA 90064

| Address: | 2222 Federal Avenue | West LA, CA 90064 |
|----------|---------------------|-------------------|
|----------|---------------------|-------------------|

Building Size: Approximately 7,000 SF plus a 650 SF patio

(which may be covered with awning)

Lot Size: Approximately 11,377 SF (0.26 acre)

Rental Rate: \$4.95/SF NNN

Move-In Date: Available Immediately

Term: TBD

Parking: 17+ parking spaces, of which at least 11 are behind the

electrically operated gate, with additional stacked parking and some covered parking available if desired by tenant

Zoning: LAM2

**Year Built:** 1951 (Full Renovation completed in 2020)

**Description:** Stunning Renovation to open bow-truss, creative

compound.

Full 2020 renovation, including exposed polished concrete floors, steel staircase leading to 2<sup>nd</sup> floor office space with hardwood floors, all new windows and doors, new energy efficient HVAC systems, new roof, new restrooms, custom kitchen cabinets with slab counters and island, and a new landscaping and irrigation system

Opportunity for electrically operated signage on the front of the building and/or the gate wall

Ideal for a myriad of uses including creative office, production, events, collector car storage, etc.

Part of the burgeoning transformation of the newly formed TOC area along and South of Olympic Boulevard, *Twenty-Two Twenty-Two Federal* is neighbor to some of the Westside's most recently completed and planned developments and redevelopments.