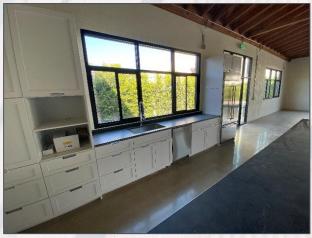

**Description:** Stunning Renovation to open bow-truss, creative

compound.

Full 2020 renovation, including exposed polished concrete floors, steel staircase leading to 2<sup>nd</sup> floor office space with hardwood floors, all new windows and doors, new energy efficient HVAC systems, new roof, new restrooms, custom kitchen cabinets with slab counters and island, and a new landscaping and irrigation system

#### **Photos**

# **Photos**