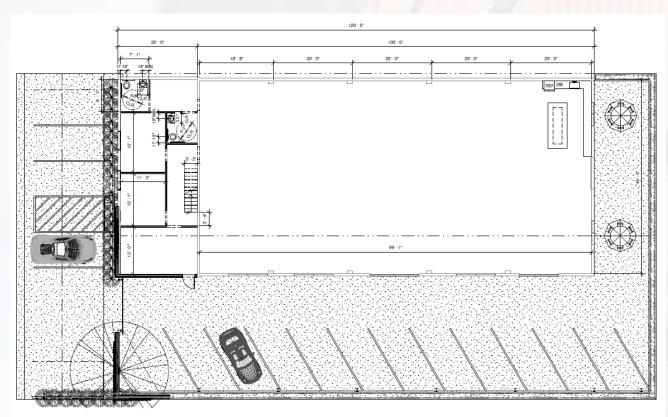

#### Site Plan

Building Size: Approximately 7,000 SF plus a 650 SF patio

(which may be covered with awning)

Lot Size: Approximately 11,377 SF (0.26 acre)

Rental Rate: \$4.95/SF NNN

Move-In Date: Available Immediately

Term: TBD

Parking: 17+ parking spaces, of which at least 11 are behind the

electrically operated gate, with additional stacked parking and some covered parking available if desired by tenant

Zoning: LAM2

**Year Built:** 1951 (Full Renovation completed in 2020)