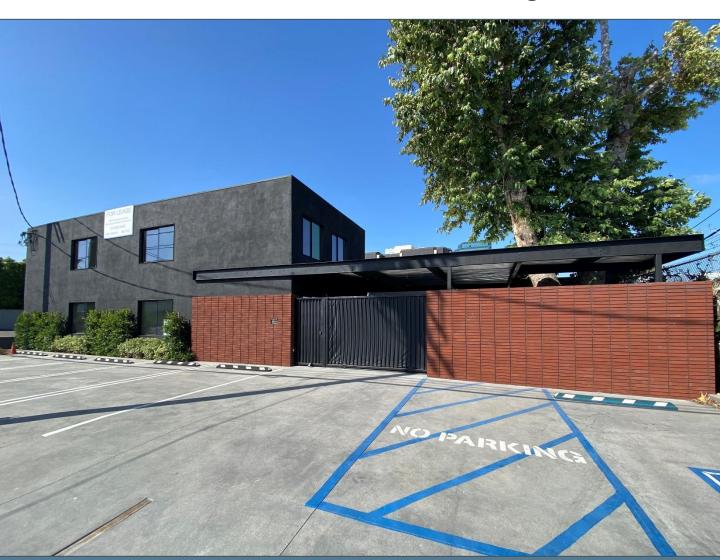

# For LEASE – Enclave on the Westside Twenty-Two Twenty-Two Federal

Fully Renovated Creative Compound 7,000 SF Move-in Ready, Bow Truss Building with 17+ Parking Spaces

Twenty-Two Twenty-Two Federal Avenue West Los Angeles, CA 90064

### **Property Features**

Twenty-Two Twenty-Two Federal Avenue West LA, CA 90064

| Address: | 2222 Federal Avenue | West LA, CA 90064 |
|----------|---------------------|-------------------|
|----------|---------------------|-------------------|

Building Size: Approximately 7,000 SF plus a 650 SF patio

(which may be covered with awning)

Lot Size: Approximately 11,377 SF (0.26 acre)

Rental Rate: \$4.95/SF NNN

Move-In Date: Available Immediately

Term: TBD

Parking: 17+ parking spaces, of which at least 11 are behind the

electrically operated gate, with additional stacked parking and some covered parking available if desired by tenant

Zoning: LAM2

**Year Built:** 1951 (Full Renovation completed in 2020)

**Description:** Stunning Renovation to open bow-truss, creative

compound.

Full 2020 renovation, including exposed polished concrete floors, steel staircase leading to 2<sup>nd</sup> floor office space with hardwood floors, all new windows and doors, new energy efficient HVAC systems, new roof, new restrooms, custom kitchen cabinets with slab counters and island, and a new landscaping and irrigation system

Opportunity for electrically operated signage on the front of the building and/or the gate wall

Ideal for a myriad of uses including creative office, production, events, collector car storage, etc.

Part of the burgeoning transformation of the newly formed TOC area along and South of Olympic Boulevard, *Twenty-Two Twenty-Two Federal* is neighbor to some of the Westside's most recently completed and planned developments and redevelopments.