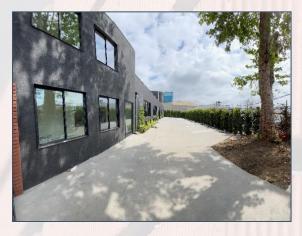

**Description:** Stunning Renovation to open bow-truss, creative

compound.

Full 2020 renovation, including exposed polished concrete floors, steel staircase leading to 2<sup>nd</sup> floor office space with hardwood floors, all new windows and doors, new energy efficient HVAC systems, new roof, new restrooms, custom kitchen cabinets with slab counters and island, and a new landscaping and irrigation system

#### **Photos**

# **Photos**