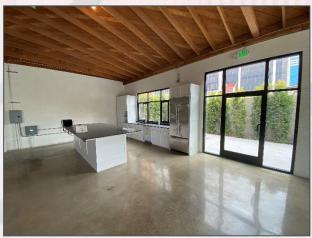

**Description:** Stunning Renovation to open bow-truss, creative

compound.

Full 2020 renovation, including exposed polished concrete floors, steel staircase leading to 2<sup>nd</sup> floor office space with hardwood floors, all new windows and doors, new energy efficient HVAC systems, new roof, new restrooms, custom kitchen cabinets with slab counters and island, and a new landscaping and irrigation system

#### **Photos**

# **Photos**