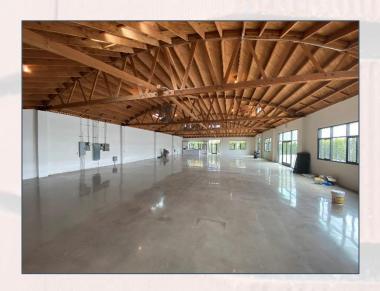

**Description:** Stunning Renovation to open bow-truss, creative

compound.

Full 2020 renovation, including exposed polished concrete floors, steel staircase leading to 2<sup>nd</sup> floor office space with hardwood floors, all new windows and doors, new energy efficient HVAC systems, new roof, new restrooms, custom kitchen cabinets with slab counters and island, and a new landscaping and irrigation system

#### **Photos**

# **Photos**