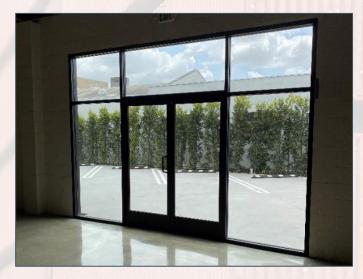

staircase leading to 2<sup>nd</sup> floor office space with hardwood floors, all new windows and doors, new energy efficient HVAC systems, new roof, new restrooms, custom kitchen cabinets with slab counters and island, and a new landscaping and irrigation system

Opportunity for electrically operated signage on the front of the building and/or the gate wall

Ideal for a myriad of uses including creative office, production, events, collector car storage, etc.

Part of the burgeoning transformation of the newly formed TOC area along and South of Olympic Boulevard, *Twenty-Two Twenty-Two Federal* is neighbor to some of the Westside's most recently completed and planned developments and redevelopments.





Very Bikeable

#### Site Plan







#### **Photos**











# **Photos**













# **Photos**











#### Location

Twenty-Two Twenty-Two Federal Avenue West LA, CA 90064





Conveniently located approximately ½ mile from the 405 & 10 freeways.

Martin Expo Town Center Development:



Linea Mixed-Use Development:





The Olympic Collection



one WESTSIDE

#### Restaurant Row Includes:

| ROC                             | Sushi Tsujita |
|---------------------------------|---------------|
| SushiStop                       | Mizu 212      |
| Bibigo                          | Tofu Ya       |
| Panda Express                   | Marugame Udon |
| Starbucks                       | Killer Noodle |
| Balconi Coffee Company          | Hide Sushi    |
| Coco Fresh Tea & Juice          | Seoul Tofu    |
| B Sweet Dessert Bar             | Tatsu Ramen   |
| Matcha Vill