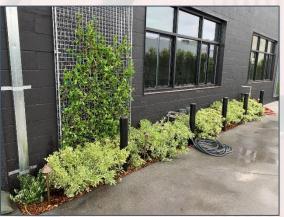

**Description:** Stunning Renovation to open bow-truss, creative

compound.

Full 2020 renovation, including exposed polished concrete floors, steel staircase leading to 2<sup>nd</sup> floor office space with hardwood floors, all new windows and doors, new energy efficient HVAC systems, new roof, new restrooms, custom kitchen cabinets with slab counters and island, and a new landscaping and irrigation system

#### **Photos**

# **Photos**