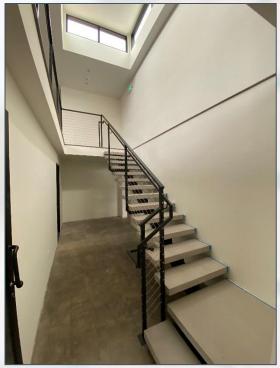

**Description:** Stunning Renovation to open bow-truss, creative

compound.

Full 2020 renovation, including exposed polished concrete floors, steel staircase leading to 2<sup>nd</sup> floor office space with hardwood floors, all new windows and doors, new energy efficient HVAC systems, new roof, new restrooms, custom kitchen cabinets with slab counters and island, and a new landscaping and irrigation system

#### **Photos**

# **Photos**