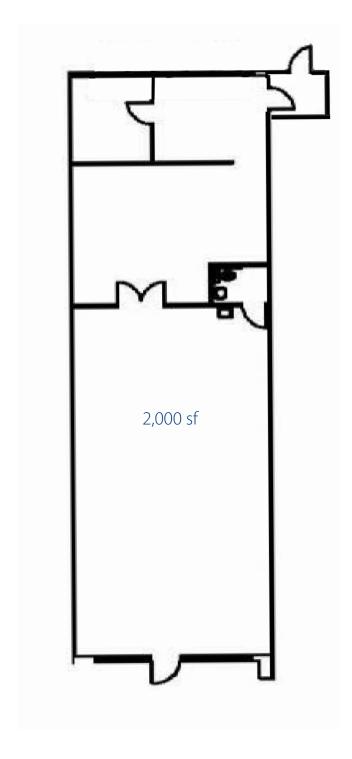

## Opportunity

- Office/flex/retail space available
- Space available at 1779 NW Maynard Road
- 2,000 sf available
- Available immediately