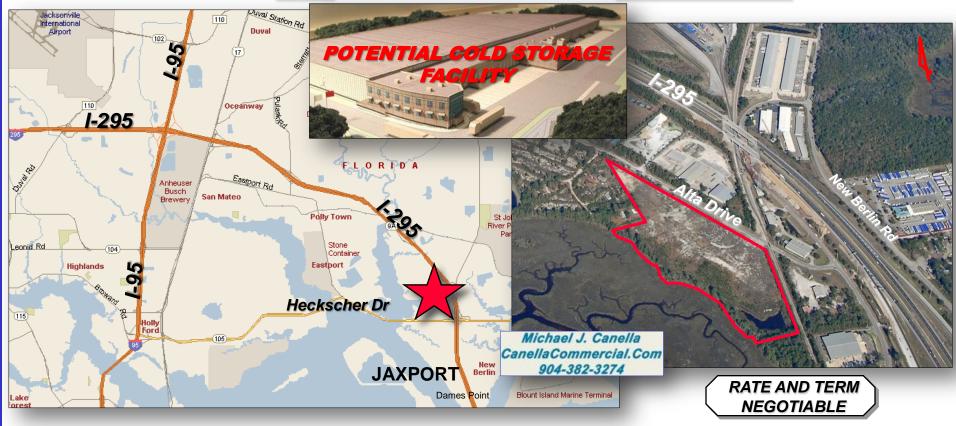

## <u>LEASE</u> PRIME INDUSTRIAL FACILITY, JACKSONVILLE, FL READY <u>NOW</u> FOR +/- 270,000 SQ. FT. <u>BUILD-TO-SUIT</u>

**SIZE/FRONTAGE:** +/- 16 acres usable; +/- 1,400 ft. of road frontage on Alta Drive. **SR-9A EXPOSURE!** 

**ZONING:** IH (Industrial Heavy)

**CONDITION/USE:** Excellent condition, ready for development. Wetlands study complete. Dry or cold storage facility options. *Will consider lease-purchase*.

**INFRASTRUCTURE AND IMPROVEMENTS:** +/- 270,000 sq. ft. of building improvements can be constructed on this site. Engineering for road access, drainage, culverts, curbs and gutters has been drafted for the +/-16 acres of uplands. All utilities; JEA, water and sewer in place. **FAST TRACK FUNDING!** 