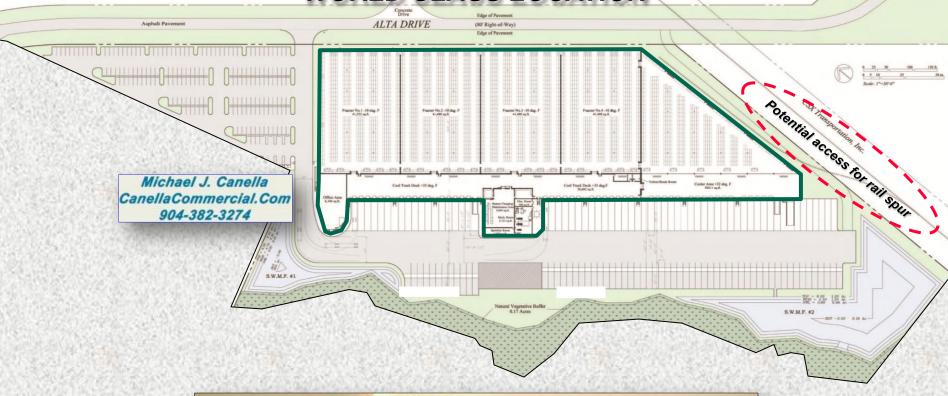

**ZONING:** IH (Industrial Heavy)

**CONDITION/USE:** Excellent condition, ready for development. Wetlands study complete. Dry or cold storage facility options. *Will consider lease-purchase*.

**INFRASTRUCTURE AND IMPROVEMENTS:** +/- 270,000 sq. ft. of building improvements can be constructed on this site. Engineering for road access, drainage, culverts, curbs and gutters has been drafted for the +/-16 acres of uplands. All utilities; JEA, water and sewer in place. **FAST TRACK FUNDING!** 

## BUILD-TO-SUIT/COLD STORAGE FACILITY WORLD CLASS LOCATION