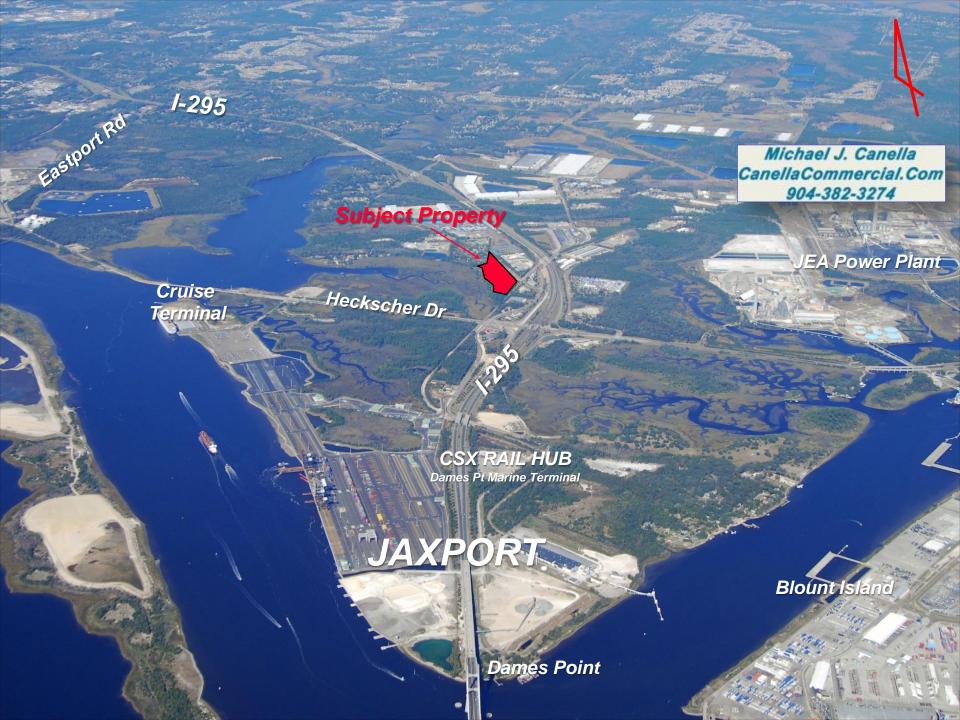

NG:** IH (Industrial Heavy)

**CONDITION/USE:** Excellent condition, ready for development. Wetlands study complete. Dry or cold storage facility options. *Will consider lease-purchase*.

**INFRASTRUCTURE AND IMPROVEMENTS:** +/- 270,000 sq. ft. of building improvements can be constructed on this site. Engineering for road access, drainage, culverts, curbs and gutters has been drafted for the +/-16 acres of uplands. All utilities; JEA, water and sewer in place. **FAST TRACK FUNDING!** 

AVAILABILITY: Building permits can be obtained in 6-8 months. Occupancy potentially within 18 months of signed agreement.

Michael J. Canella Commercial R.E. Broker 904-382-3274

michael@canellacommercial.com www.canellacommercial.com

## BUILD-TO-SUIT/COLD STORAGE FACILITY WORLD CLASS LOCATION