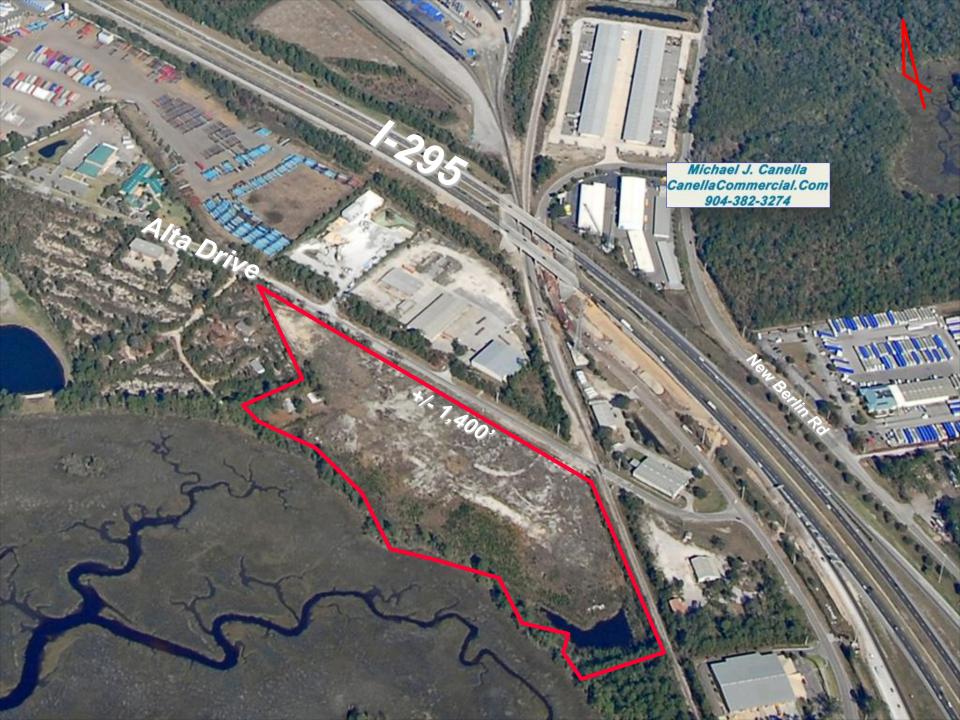

## <u>LEASE</u> PRIME INDUSTRIAL FACILITY, JACKSONVILLE, FL READY <u>NOW</u> FOR +/- 270,000 SQ. FT. <u>BUILD-TO-SUIT</u>

**SIZE/FRONTAGE:** +/- 16 acres usable; +/- 1,400 ft. of road frontage on Alta Drive. **SR-9A EXPOSURE!** 