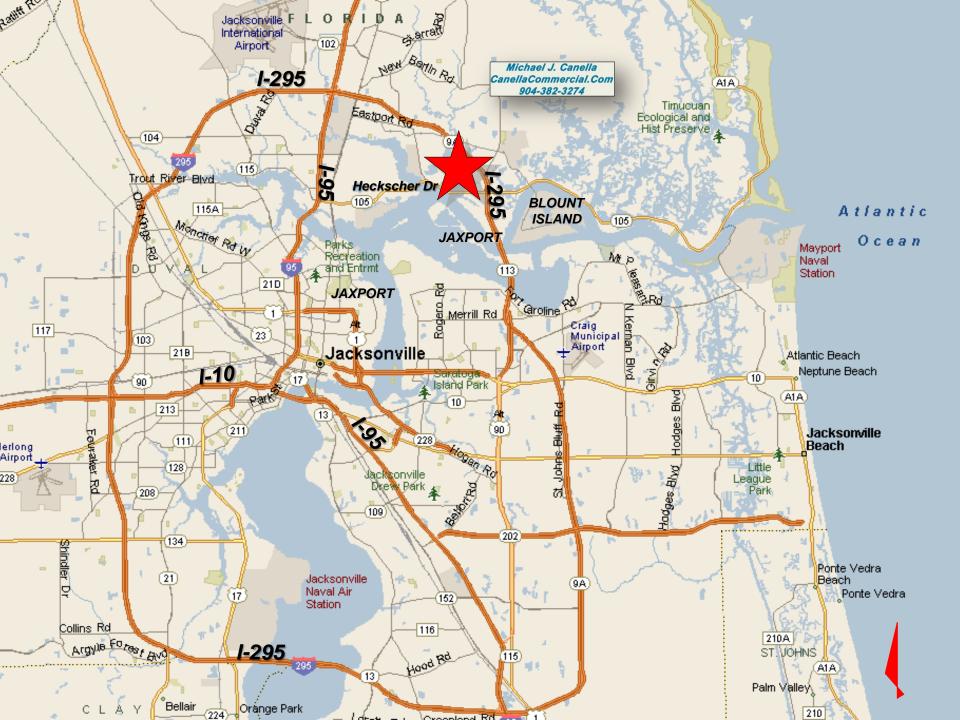

:** IH (Industrial Heavy)

**CONDITION/USE:** Excellent condition, ready for development. Wetlands study complete. Dry or cold storage facility options. *Will consider lease-purchase*.

**INFRASTRUCTURE AND IMPROVEMENTS:** +/- 270,000 sq. ft. of building improvements can be constructed on this site. Engineering for road access, drainage, culverts, curbs and gutters has been drafted for the +/-16 acres of uplands. All utilities; JEA, water and sewer in place. **FAST TRACK FUNDING!** 

AVAILABILITY: Building permits can be obtained in 6-8 months. Occupancy potentially within 18 months of signed agreement.

Michael J. Canella Commercial R.E. Broker 904-382-3274

michael@canellacommercial.com www.canellacommercial.com

## BUILD-TO-SUIT/COLD STORAGE FACILITY WORLD CLASS LOCATION