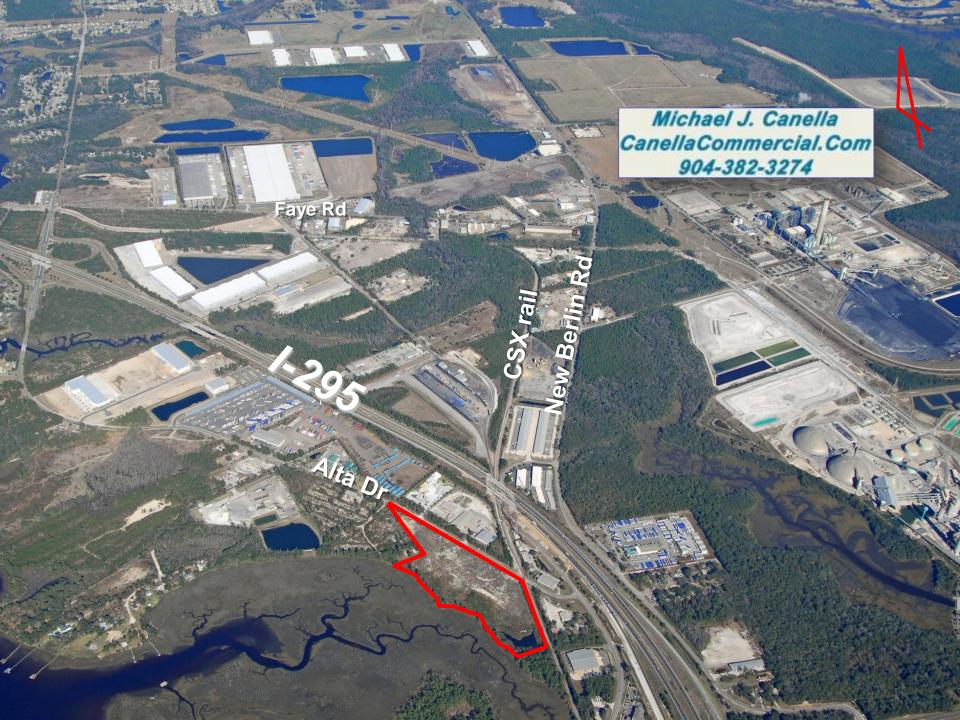

## <u>LEASE</u> PRIME INDUSTRIAL FACILITY, JACKSONVILLE, FL READY <u>NOW</u> FOR +/- 270,000 SQ. FT. <u>BUILD-TO-SUIT</u>

**SIZE/FRONTAGE:** +/- 16 acres usable; +/- 1,400 ft. of road frontage on Alta Drive. **SR-9A EXPOSURE!** 

**ZONING:** IH (Industrial Heavy)

**CONDITION/USE:** Excellent condition, ready for development. Wetlands study complete. Dry or cold storage facility options. *Will consider lease-purchase*.

**INFRASTRUCTURE AND IMPROVEMENTS:** +/- 270,000 sq. ft. of building improvements can be constructed on this site. Engineering for road access, drainage, culverts, curbs and gutters has been drafted for the +/-16 acres of uplands. All utilities; JEA, water and sewer in place. **FAST TRACK FUNDING!** 