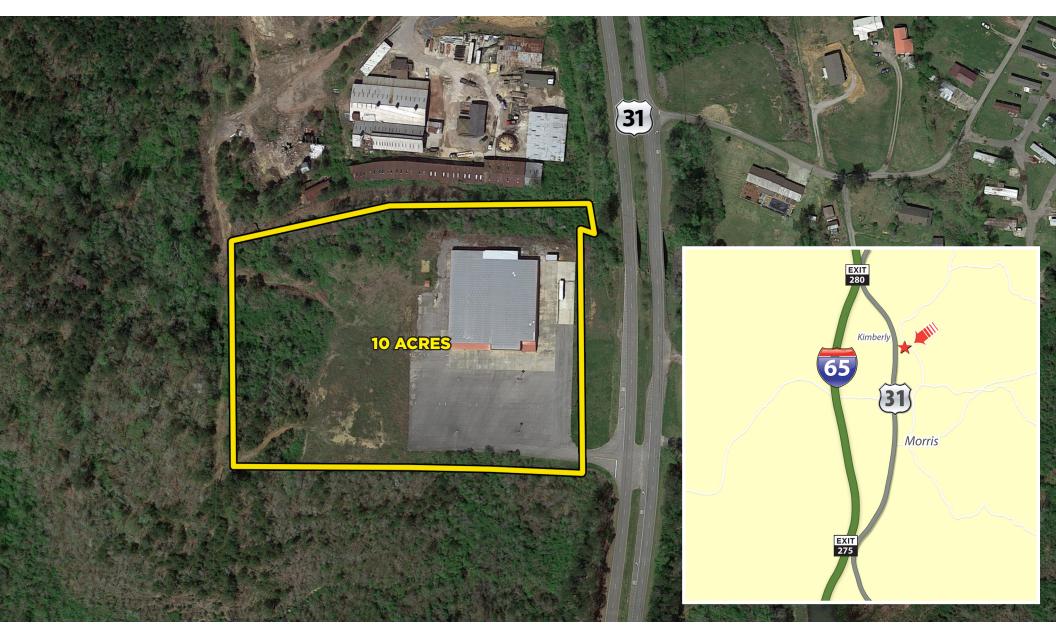

### 9038 Highway 31 North | Birmingham (Kimberly) | AL | 35091 SALE PRICE: \$1,500,000

#### FACILITY SIZE: 35,500 SF

SITE SIZE: ±10 Acres

#### **DETAILS**:

- Located 1 mile from exit 280 off I-65
- Fully sprinklered