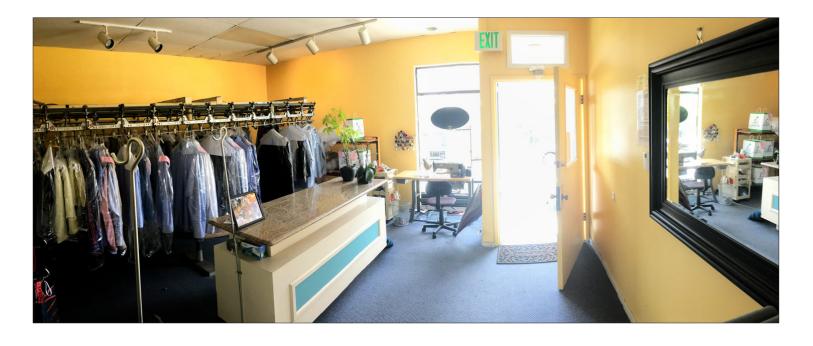

#### **Property Description:**

This wide open retail or office space includes a private bathroom. Office use (other than Real Estate) requires a Conditional Use Permit.

#### **Space Information/Features:**

Total Available Square Feet: Retail Type: Divisible: Signage: Parking: 958 +/- sq. ft. Street No As per City Code 8 spaces shared by all tenants