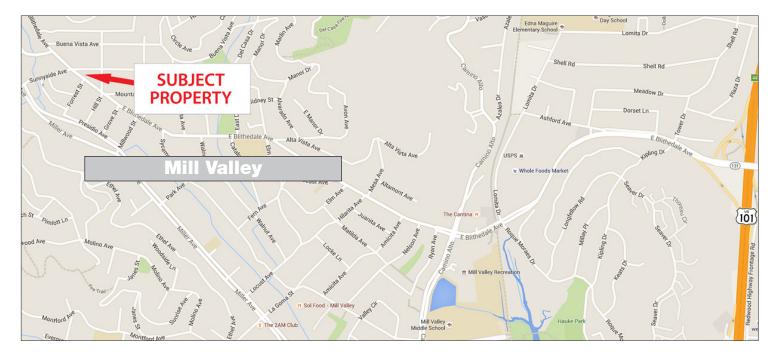

#### **Location Description:**

This property is located a block from downtown Mill Valley and the Mill Valley Depot, at the corner of Sunnyside Ave. and East Blithedale Ave.

87 East Blithedale Ave., Mill Valley, CA 94941

Click here to View in Google Maps

No warranty or representation, express or implied, is made as to the accuracy of the information contained herein, and same is submitted subject to errors, omissions, change of price, rental or other conditions, withdrawal without notice, and to any special listing conditions imposed by our principals. The prospective purchaser/lessee should independently verify all information.