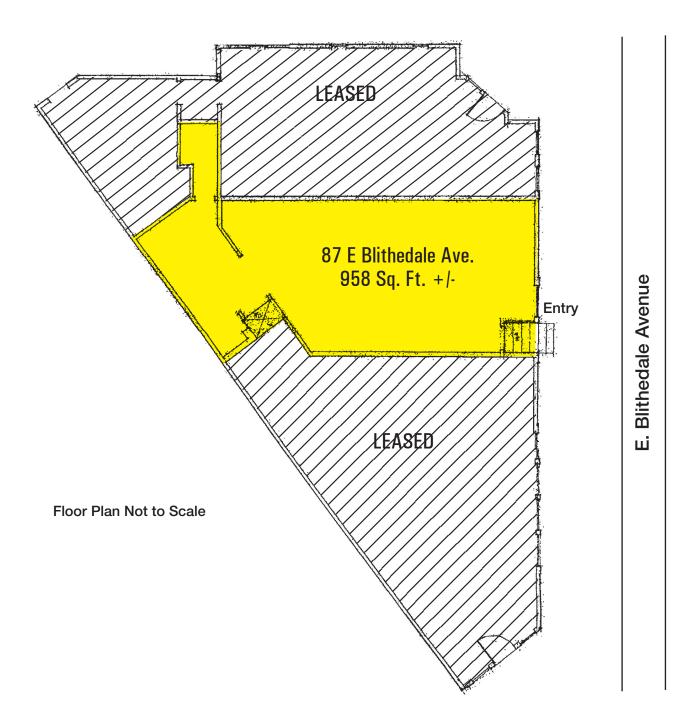

### **Offering Summary**

| Available Sq Ft:   | 958 +/- sf   |
|--------------------|--------------|
| Initial Base Rent: | \$3.00 psf   |
| Lease Type:        | NNN (\$0.87) |
| Lease Term:        | 3 - 5 Years  |
| Available:         | Now          |

#### **Space Information/Features:**

Total Available Square Feet: Retail Type: Divisible: Signage: Parking: 958 +/- sq. ft. Street No As per City Code 8 spaces shared by all tenants