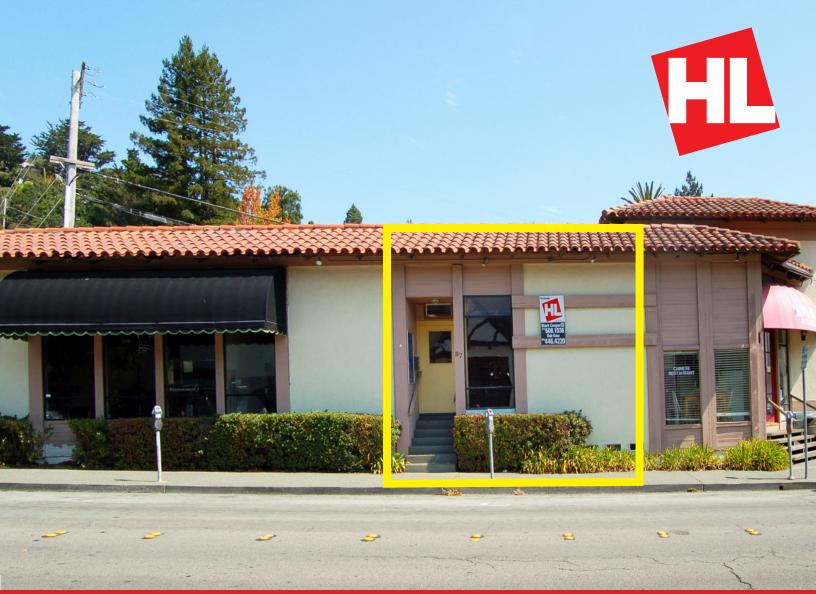

# 87 East Blithedale Ave., Mill Valley, CA

- Close to Downtown Core
- Ideal for Travel Agent, Real Estate Office or Exercise Studio
- On-site Parking

87 East Blithedale Ave., Mill Valley, CA 94941

#### **Location Description:**

This property is located a block from downtown Mill Valley and the Mill Valley Depot, at the corner of Sunnyside Ave. and East Blithedale Ave.