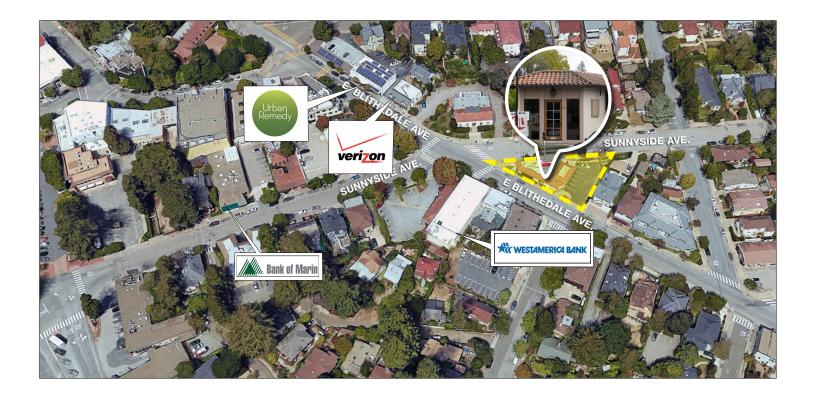

#### **Location Description:**

This property is located a block from downtown Mill Valley and the Mill Valley Depot, at the corner of Sunnyside Ave. and East Blithedale Ave.

87 East Blithedale Ave., Mill Valley, CA 94941

Click here to View in Google Maps

No warranty or representation, express or implied, is made as to the accuracy of the information contained herein, and same is submitted subject to errors, omissions, change of price, rental or other conditions, withdrawal without notice, and to any special listing conditions imposed by our principals. The prospective purchaser/lessee should independently verify all information.