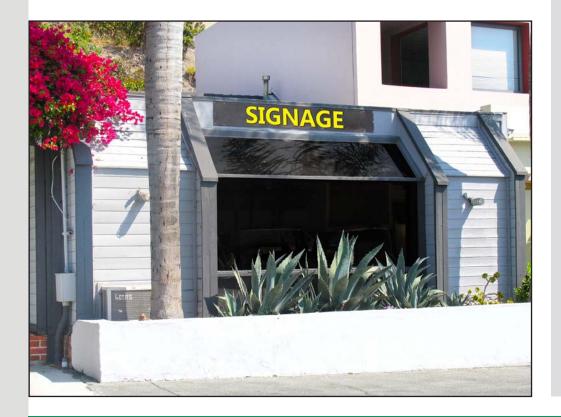

# 22653 Pacific Coast Highway Malibu, California 90265

Size: Approximately 450 square feet

**RATE:** \$2,500 PER MONTH, MODIFIED GROSS (TENANT PAYS SHARED ELECTRICAL)

**TERM:** NEGOTIABLE

**PARKING:** ONE (1) ON-SITE PARKING SPACE

**AVAILABLE:** NOVEMBER 2019

- Extremely hard to find small ground floor office
- Large open space, private office and private bathroom
- Great signage available
- Neighbors include Malibu Pier Cafe, Nobu and Casa Escobar
- Excellent window frontage/visibility