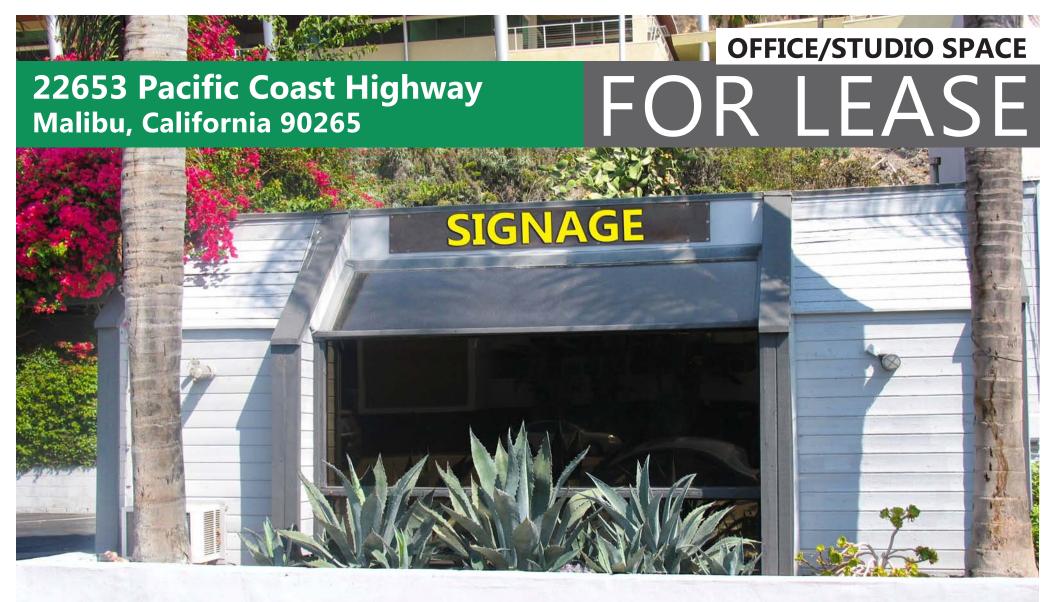

# 22653 Pacific Coast Highway Malibu, California 90265

Size: Approximately 450 square feet

**RATE:** \$2,500 PER MONTH, MODIFIED GROSS (TENANT PAYS SHARED ELECTRICAL)

**TERM:** NEGOTIABLE

**PARKING:** ONE (1) ON-SITE PARKING SPACE

**AVAILABLE:** NOVEMBER 2019

- Extremely hard to find small ground floor office
- Large open space, private office and private bathroom
- Great signage available
- Neighbors include Malibu Pier Cafe, Nobu and Casa Escobar
- Excellent window frontage/visibility