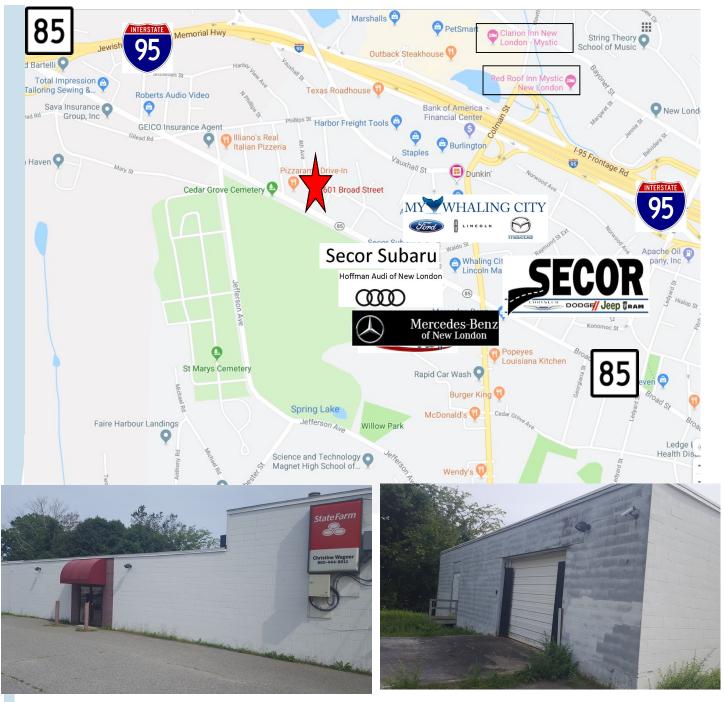

## Pequot Commercial

15 Chesterfield Road, Suite 4 East Lyme, CT 06333

860-447-9570 x131 860-444-6661 Fax jjensen@pequotcommercial.com

- » Excellent opportunity in heart of New London's automotive district available For Sale/Lease
- » One story 5,500sf Retail/Office bldg
- » Located on 0.50 acres with 75' road frontage
- » Up from Colman Street's five major car dealers and less than 1 mile to I-95
- » 10+ Parking spaces
- » Zone C-1 Retail, Office...
- » One overhead door
- » City Water; Septic (not City); Oil heat
- » Taxes \$10,968 and Assessment \$274,890