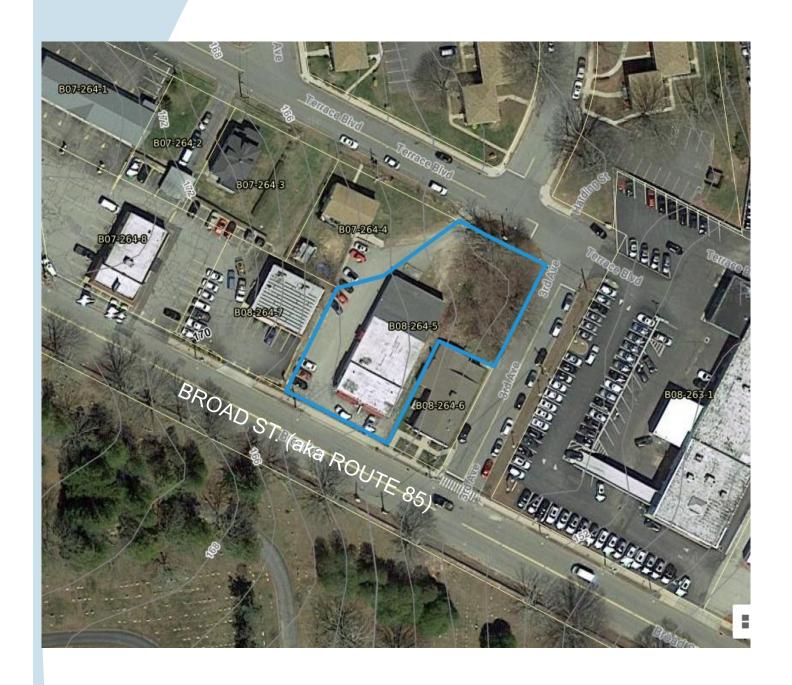

## Pequot Commercial

15 Chesterfield Road, Suite 4 East Lyme, CT 06333

860-447-9570 x131 860-444-6661 Fax jjensen@pequotcommercial.com

- » Excellent opportunity in heart of New London's automotive district available For Sale/Lease
- » One story 5,500sf Retail/Office bldg
- » Located on 0.50 acres with 75' road frontage
- » Up from Colman Street's five major car dealers and less than 1 mile to I-95
- » 10+ Parking spaces
- » Zone C-1 Retail, Office...
- » One overhead door
- » City Water; Septic (not City); Oil heat
- » Taxes \$10,968 and Assessment \$274,890