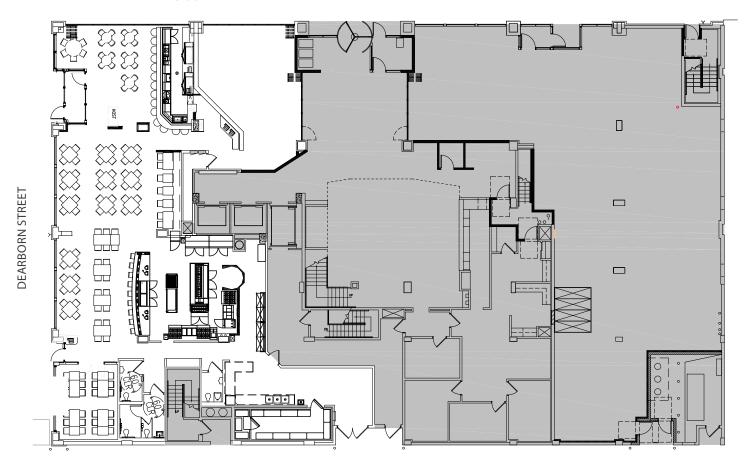

#### **ILLINOIS STREET**

TEST-FIT IS FOR ILLUSTRATIVE PURPOSES ONLY.

GROUND LEVEL 5,292 SF