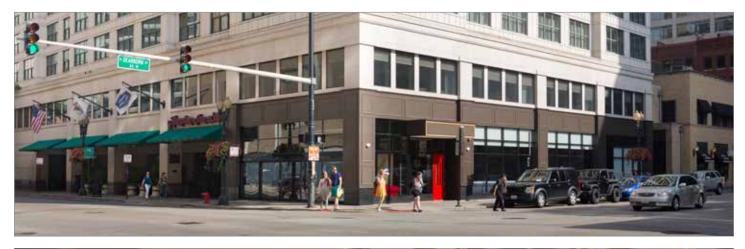

# Incomparable Opportunity - former restaurant space in the heart of River North

- 5,292 sf in grade and 1,278 below grade.
- Located on the hard (southeast) corner of Dearborn and Illinois Streets
- Space located in the base of a freshly renovated, 230 key, Hampton Inn & Suites
- Space has direct access to hotel lobby and well as two exterior entrances and nano walls
- Visibility / incomparable windowline; 100 feet of frontage on Dearborn and 58 feet of frontage on Illinois Streets
- Density / 21,000 average vehicles per day, residential, office, hotel options surrounding the site
- · Ceiling heights are over fifteen feet.
- An abundance of natural light outdoor dining potential
- · Neighborhood / River North dining district