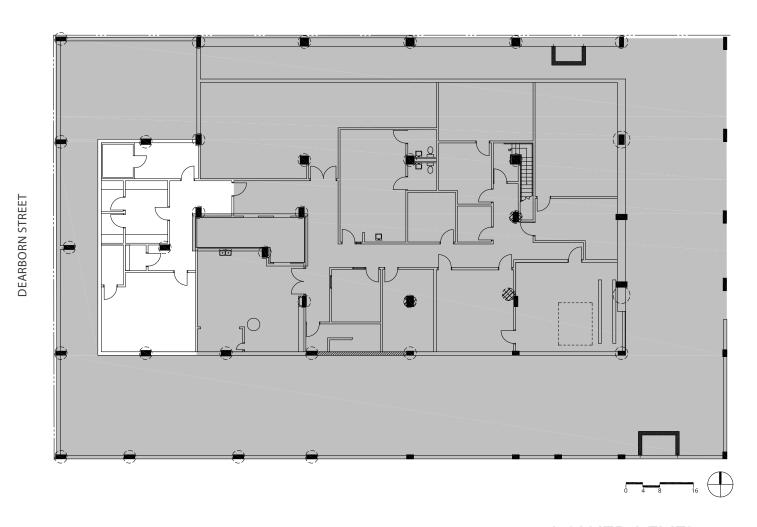

Opportunity - former restaurant space in the heart of River North

- 5,292 sf in grade and 1,278 below grade.
- Located on the hard (southeast) corner of Dearborn and Illinois Streets
- Space located in the base of a freshly renovated, 230 key, Hampton Inn & Suites
- Space has direct access to hotel lobby and well as two exterior entrances and nano walls
- Visibility / incomparable windowline; 100 feet of frontage on Dearborn and 58 feet of frontage on Illinois Streets
- Density / 21,000 average vehicles per day, residential, office, hotel options surrounding the site
- · Ceiling heights are over fifteen feet.
- An abundance of natural light outdoor dining potential
- · Neighborhood / River North dining district





## 445 N DEARBORN









## 445 N DEARBORN

#### **ILLINOIS STREET**



LOWER LEVEL 1,278 SF



#### 445 N DEARBORN

#### **ILLINOIS STREET**



TEST-FIT IS FOR ILLUSTRATIVE PURPOSES ONLY.

GROUND LEVEL 5,292 SF