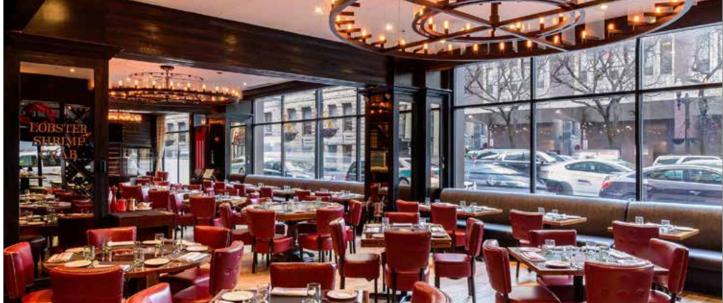

# Incomparable Opportunity - former restaurant space in the heart of River North

- 5,292 sf in grade and 1,278 below grade.
- Located on the hard (southeast) corner of Dearborn and Illinois Streets
- Space located in the base of a freshly renovated, 230 key, Hampton Inn & Suites
- Space has direct access to hotel lobby and well as two exterior entrances and nano walls
- Visibility / incomparable windowline; 100 feet of frontage on Dearborn and 58 feet of frontage on Illinois Streets
- Density / 21,000 average vehicles per day, residential, office, hotel options surrounding the site
- · Ceiling heights are over fifteen feet.
- An abundance of natural light outdoor dining potential
- · Neighborhood / River North dining district