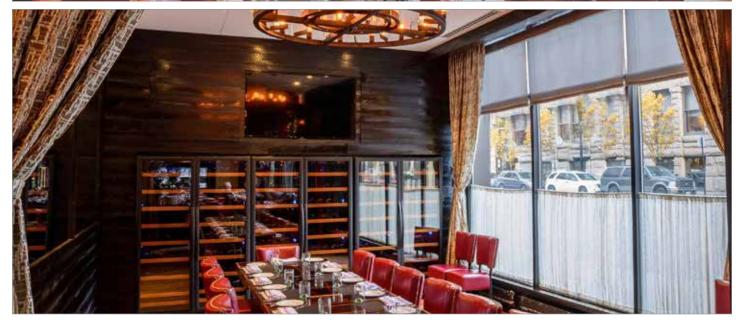

# Incomparable Opportunity - former restaurant space in the heart of River North

- 5,292 sf in grade and 1,278 below grade.
- Located on the hard (southeast) corner of Dearborn and Illinois Streets
- Space located in the base of a freshly renovated, 230 key, Hampton Inn & Suites
- Space has direct access to hotel lobby and well as two exterior entrances and nano walls
- Visibility / incomparable windowline; 100 feet of frontage on Dearborn and 58 feet of frontage on Illinois Streets
- Density / 21,000 average vehicles per day, residential, office, hotel options surrounding the site
- · Ceiling heights are over fifteen feet.
- An abundance of natural light outdoor dining potential
- · Neighborhood / River North dining district