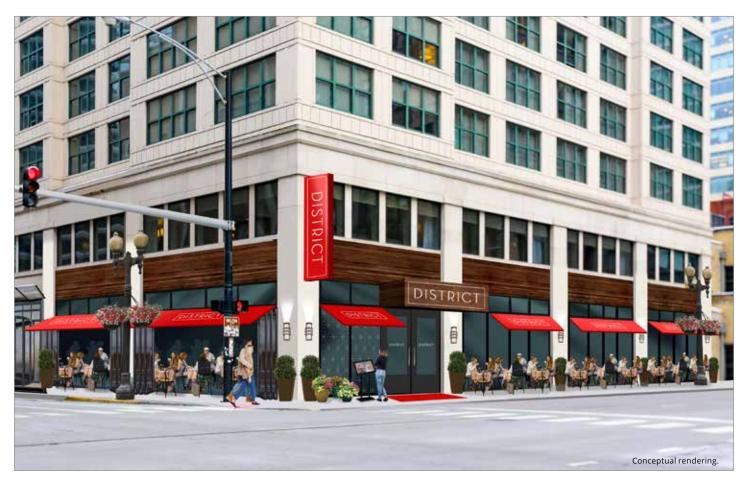

# Incomparable Opportunity - former restaurant space in the heart of River North

- 5,292 sf in grade and 1,278 below grade.
- Located on the hard (southeast) corner of Dearborn and Illinois Streets
- Space located in the base of a freshly renovated, 230 key, Hampton Inn & Suites
- Space has direct access to hotel lobby and well as two exterior entrances and nano walls
- Visibility / incomparable windowline; 100 feet of frontage on Dearborn and 58 feet of frontage on Illinois Streets
- Density / 21,000 average vehicles per day, residential, office, hotel options surrounding the site
- · Ceiling heights are over fifteen feet.
- An abundance of natural light outdoor dining potential
- · Neighborhood / River North dining district