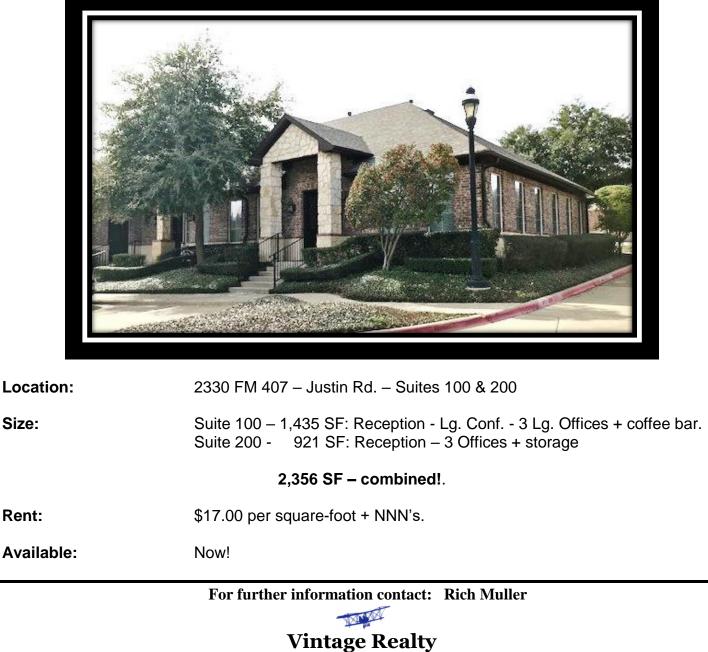

## **OFFICE SPACE FOR LEASE**

Highland Village, TX 921 SF - 1,435 SF or 2,356 SF

Size:

Rent:

2980 Long Prairie Rd., Suite D Flower Mound, TX 75022 972/355-0669 or Fax 972/355-5477 E-mail: <u>Rich@VintageRealty.net</u> or <u>www.VintageRealty.net</u>