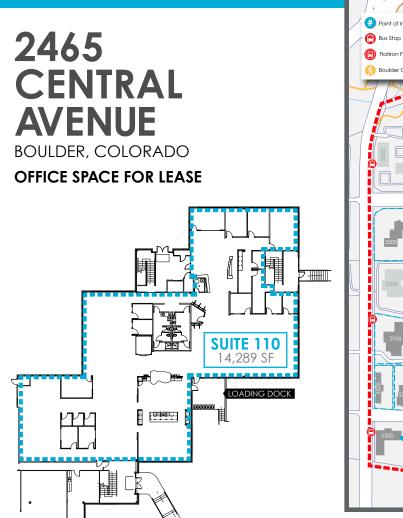

# 2465 BOULDER COLORADO CENTRAL AVENUE

TAKE THE

VIRTUAL

TOUR https://youtu.be/ujPAAV0DKW4

FLAT IRON PARK

## OFFICE SPACE FOR LEASE

14,289± SF Available - **LEASE RATE NEGOTIABLE** Operating Expenses = \$9.97/SF excluding utilities and janitorial (Est. 2020)