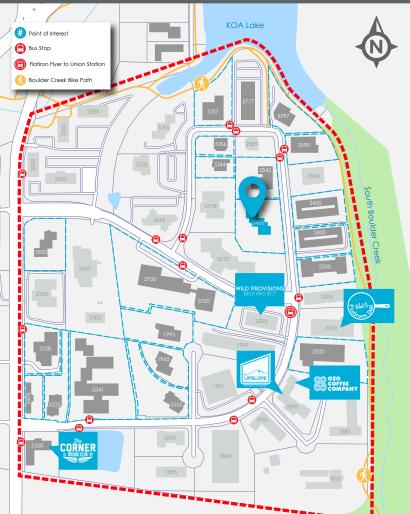

### PROPERTY HIGHLIGHTS

- Excellent access from US Hwy 36 and Hwy 119
- Convenient location just north of Arapahoe Ave. & south of Pearl St.
- Boulder is a highly desired location with a diverse mix of national, regional and local companies
- Plenty of outdoor space including parks and trails within walking distance of Flatiron Park

MAJOR TENANTS IN THE PARK