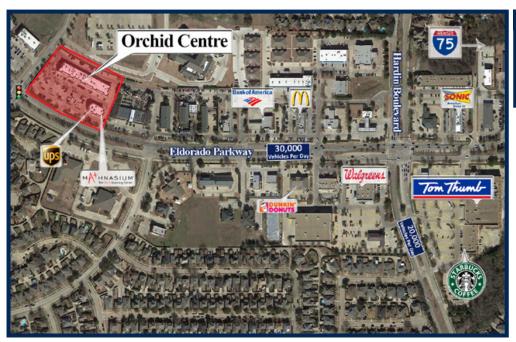

# Orchid Centre 4150 West Eldorado Parkway, McKinney, Texas 75070

#### **PROPERTY DESCRIPTION**

| Gross Leasing Area: |                | 24,450    |
|---------------------|----------------|-----------|
| Zoning:             |                | PD        |
| Traffic Count:      | 30,548 Vehicle | s Per Day |