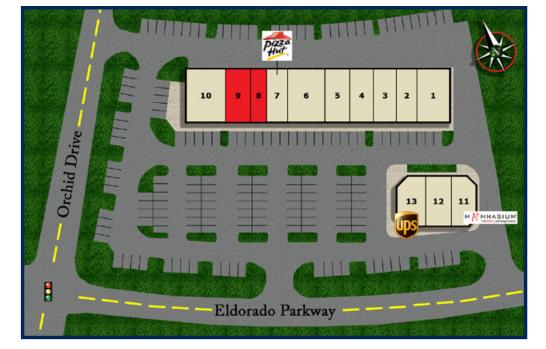

### **TENANTS INCLUDE**

- 1. Condom Sense
- 2. Vape Shop
- 3. Chiropractor Office
- 4. Alexander Dental, P.A.
- 5. Ballroom Dance Studio
- 6. Mary's Breakfast Lunch Cafe
- 7. Pizza Hut
- 8. Available 960 sq. ft.
- 9. Restaurant Available 1,970 sq. ft.
- 10. End Zone Bar & Grill
- 11. Mathnasium
- 12. Pharmara Health
- 13. The UPS Store