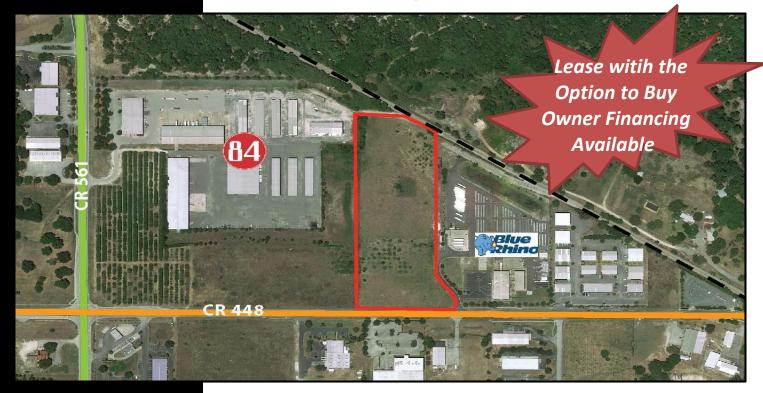

#### PROPERTY HIGHLIGHTS

- 9.2+/- Acres Zoned Heavy Industrial
- 383' of frontage on CR 448 and 1,076' Deep
- Cleared, Flat Land, with utilities at the site
- Quick Access to Transportation, CR 561, CR 448, and Close to HW 19 and 441
- Rail Access is located at the rear of the property
- Between 84 Lumber and Blue Rhino
- Owner Financing Available (see broker for details)
- **■** Lease Option Available. Potential BTS for Credit Tenant
- **Lease Rate:** \$7,000 NNN
  - Sales Price: \$1,000,000 (\$108,695/Acre)