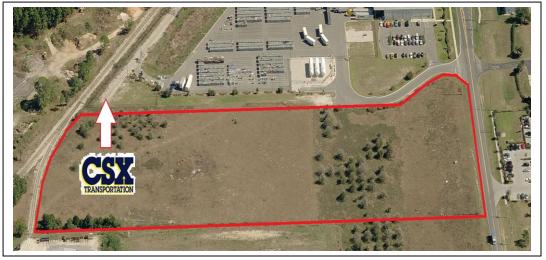

#### PROPERTY HIGHLIGHTS

- 9.2+/- Acres Zoned Heavy Industrial
- 383' of frontage on CR 448 and 1,076' Deep
- Cleared, Flat Land, with utilities at the site
- Quick Access to Transportation, CR 561, CR 448, and Close to HW 19 and 441
- Rail Access is located at the rear of the property
- Between 84 Lumber and Blue Rhino
- Owner Financing Available (see broker for details)
- **■** Lease Option Available. Potential BTS for Credit Tenant
- **Lease Rate:** \$7,000 NNN
  - Sales Price: \$1,000,000 (\$108,695/Acre)