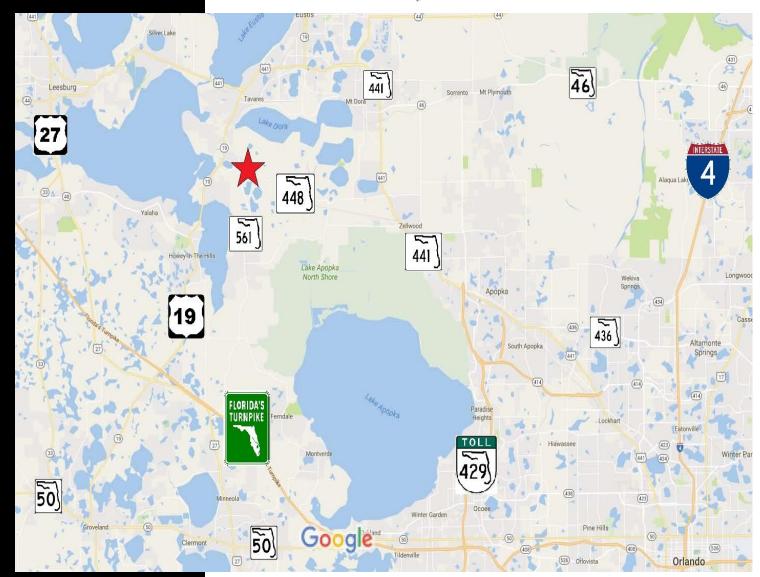

#### PROPERTY HIGHLIGHTS

- 9.2+/- Acres Zoned Heavy Industrial
- 383' of frontage on CR 448 and 1,076' Deep
- Cleared, Flat Land, with utilities at the site
- Quick Access to Transportation, CR 561, CR 448, and Close to HW 19 and 441
- Rail Access is located at the rear of the property
- Between 84 Lumber and Blue Rhino
- Owner Financing Available (see broker for details)
- **■** Lease Option Available. Potential BTS for Credit Tenant
- **Lease Rate:** \$7,000 NNN
  - Sales Price: \$1,000,000 (\$108,695/Acre)