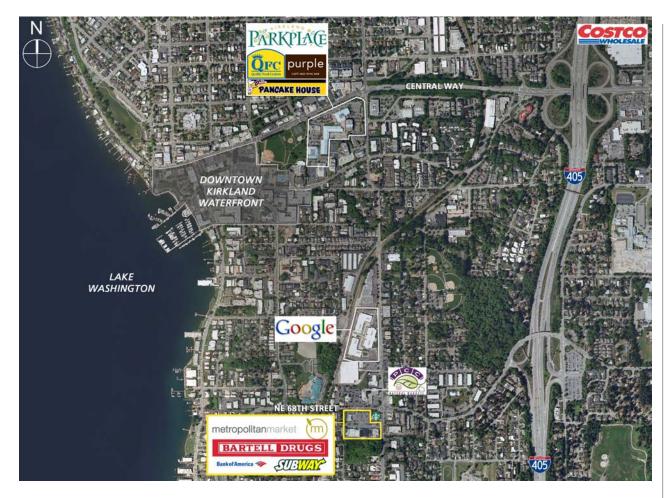

## **HOUGHTON CENTER**

10609 NE 68th Street, Kirkland, WA 98033

### **HOUGHTON CENTER**

10609 NE 68th Street, Kirkland, WA 98033

#### **PROPERTY HIGHLIGHTS:**

- LAST SPACE LEFT! Join Metropolitan Market, Bartell Drugs, Bank of America, and More!
- Space Available: 5,381 SF (Former Liquor Store)
- Rental Rate: \$28.00/SF, NNN
- Across From PCC Natural Market & Google Headquarters
- High Traffic, Class A Shopping Center
- Ample Parking
- No Food Uses