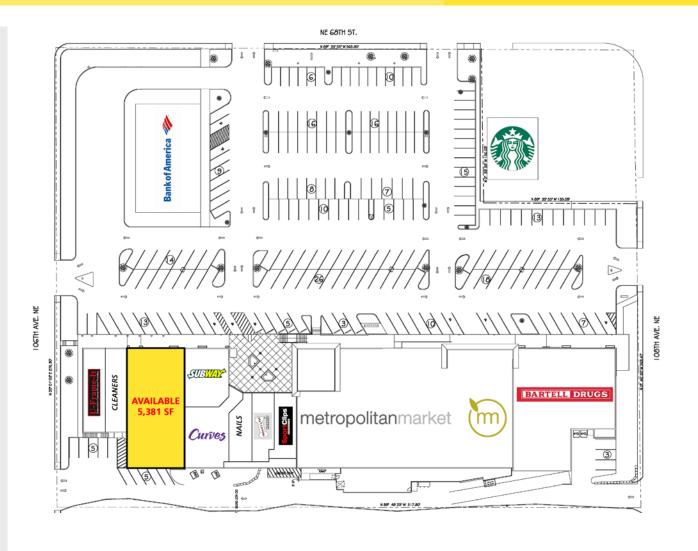

## **HOUGHTON CENTER**

10609 NE 68th Street, Kirkland, WA 98033

### **HOUGHTON CENTER**

10609 NE 68th Street, Kirkland, WA 98033

#### **PROPERTY HIGHLIGHTS:**

- LAST SPACE LEFT! Join Metropolitan Market, Bartell Drugs, Bank of America, and More!
- Space Available: 5,381 SF (Former Liquor Store)
- Rental Rate: \$28.00/SF, NNN
- Across From PCC Natural Market & Google Headquarters
- High Traffic, Class A Shopping Center
- Ample Parking
- No Food Uses