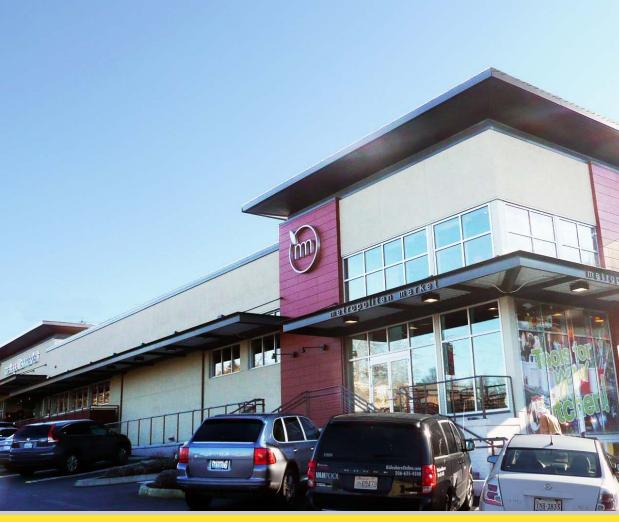

## **HOUGHTON CENTER**

10609 NE 68th Street, Kirkland, WA 98033

### **HOUGHTON CENTER**

10609 NE 68th Street, Kirkland, WA 98033

#### **PROPERTY HIGHLIGHTS:**

- LAST SPACE LEFT! Join Metropolitan Market, Bartell Drugs, Bank of America, and More!
- Space Available: 5,381 SF (Former Liquor Store)
- Rental Rate: \$28.00/SF, NNN
- Across From PCC Natural Market & Google Headquarters
- High Traffic, Class A Shopping Center
- Ample Parking
- No Food Uses