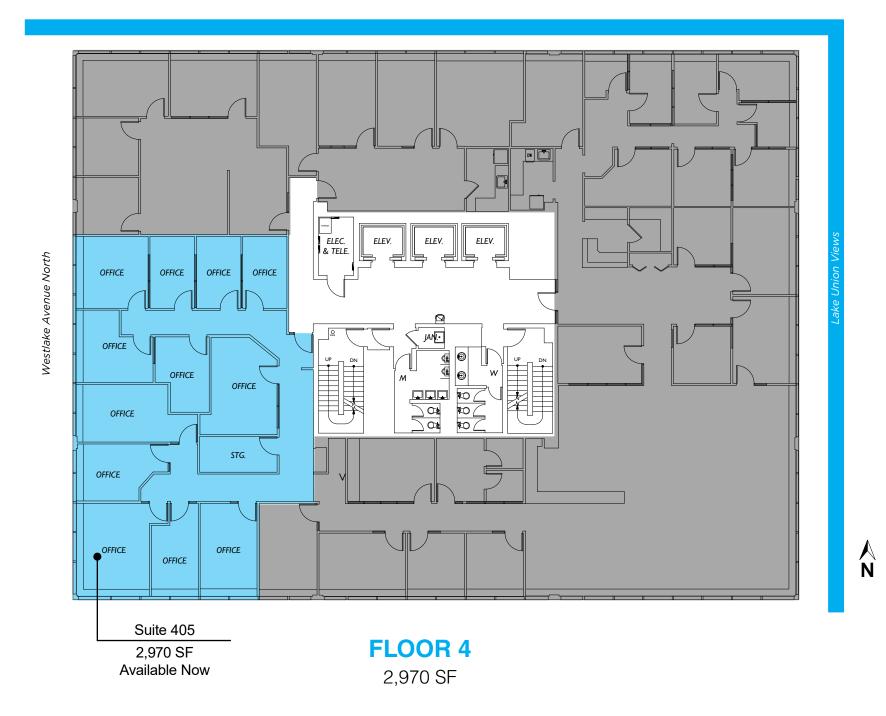

## **AVAILABILITY**

| FLOOR 4   Suite 405<br>Available Now        | 2,970 SF         |
|---------------------------------------------|------------------|
| <b>FLOOR 6   Suite 600</b><br>Available Now | 1,584 - 4,292 SF |

∧ N

Available Now

Westlake Avenue North

∧ N