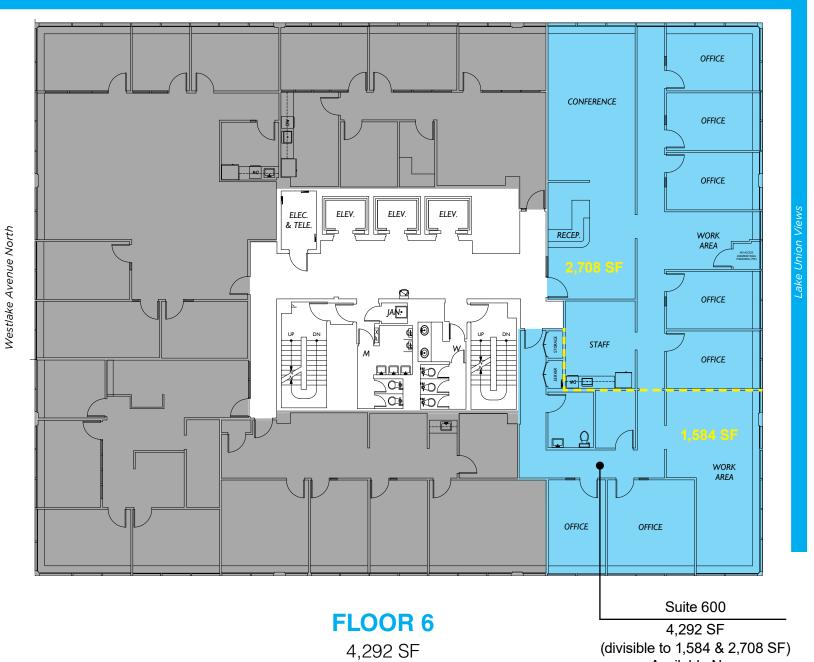

## **AVAILABILITY**

| FLOOR 4   Suite 405<br>Available Now        | 2,970 SF         |
|---------------------------------------------|------------------|
| <b>FLOOR 6   Suite 600</b><br>Available Now | 1,584 - 4,292 SF |