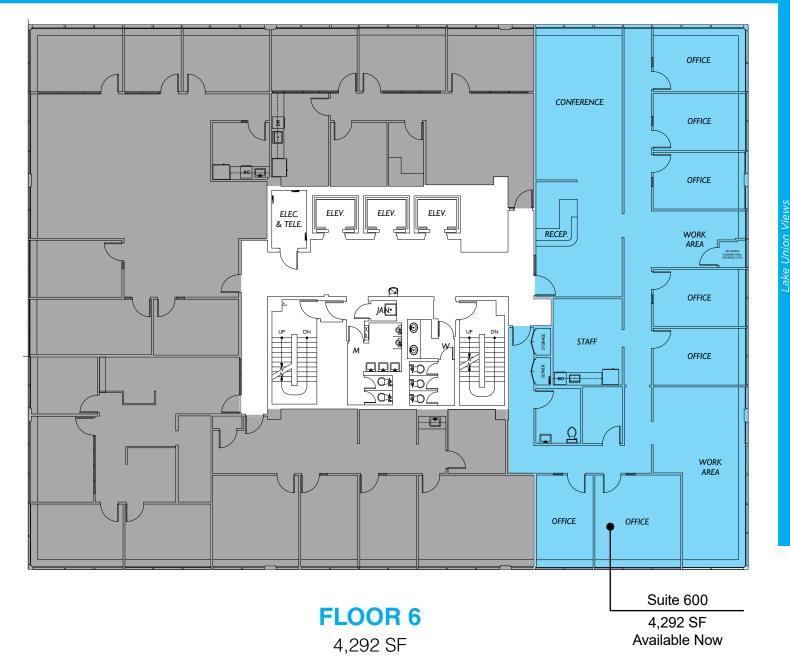

## **AVAILABILITY**

| FLOOR 4   Suite 405<br>Available Now        | 2,970 SF         |
|---------------------------------------------|------------------|
| <b>FLOOR 6   Suite 600</b><br>Available Now | 1,584 - 4,292 SF |