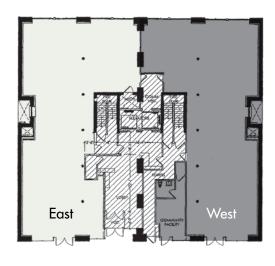

## EASTERN SPACE

## WESTERN SPACE

Ground Level......3,005 SF
Lower Level......2,102 SF
Lower Level Courtyard..315 SF
Frontage......36′ 11″
Possession.....Arranged

## COMBINED

Ground Level.......5,953 SF
Lower Level......3,879 SF
Lower Level Courtyard..630 SF
Frontage.......66′ 8″
Possession......Arranged