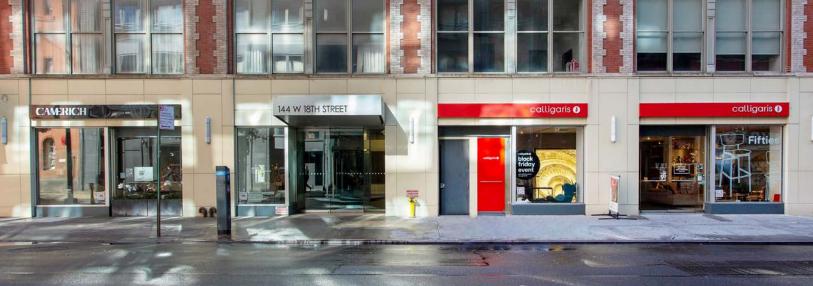

Between Sixth & Seventh Avenues

# NEIGHBORING RETAILERS INCLUDE:

- West Elm
- Lazzoni
- Lefroy Brooks
- Williams-Sonoma
- Pottery Barn
- Room & Board
- Hastens
- Barneys
- Cafeteria
- Le Pain Quotidien