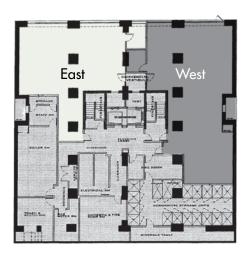

## EASTERN SPACE

## WESTERN SPACE

Ground Level......3,005 SF
Lower Level......2,102 SF
Lower Level Courtyard..315 SF
Frontage......36′ 11″
Possession.....Arranged

## COMBINED

Ground Level.......5,953 SF
Lower Level......3,879 SF
Lower Level Courtyard..630 SF
Frontage.......66′ 8″
Possession......Arranged

#### Ground Level

#### Lower Level