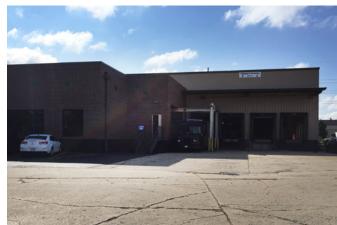

### 11419 Smith Drive

Huntley, Illinois

#### **BUILDING SPECIFICATIONS:**

| Building Size:         | ±62,000 SF (expandable)                                                           |
|------------------------|-----------------------------------------------------------------------------------|
| Office Finish:         | ±7,500 SF                                                                         |
| Site Area:             | 4.74 Acres                                                                        |
| Clear Height:          | 17' - 22'6"                                                                       |
| Sprinklered:           | Fully                                                                             |
| Electrical<br>Service: | 3,600 Amp/480 Volt 3-Phase Service (two separate services, 1,600 amp & 2,000 amp) |
| Auto Parking:          | ±77 Stalls (expandable)                                                           |
| Trailer Parking:       | Available                                                                         |
| Loading:               | Eight (8) Exterior Docks<br>Two (2) Drive-in Doors                                |
| Cranes:                | One (1) 3-Ton Crane                                                               |
| Rail Service:          | Union Pacific                                                                     |
| Lighting:              | High Efficiency T5 Lighting (1 motion sensor per individual unit)                 |
| Taxes:                 | \$1.00 PSF (payable 2016)                                                         |
| Pricing:               | Sale: \$3,395,000 (\$54.76 PSF)<br>Lease: Subject to Proposal                     |