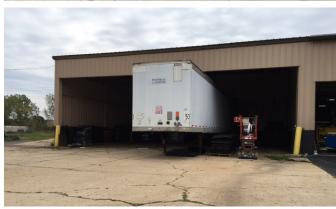

#### **BUILDING SPECIFICATIONS:**

| Building Size:         | ±62,000 SF (expandable)                                                           |
|------------------------|-----------------------------------------------------------------------------------|
| Office Finish:         | ±7,500 SF                                                                         |
| Site Area:             | 4.74 Acres                                                                        |
| Clear Height:          | 17' - 22'6"                                                                       |
| Sprinklered:           | Fully                                                                             |
| Electrical<br>Service: | 3,600 Amp/480 Volt 3-Phase Service (two separate services, 1,600 amp & 2,000 amp) |
| Auto Parking:          | ±77 Stalls (expandable)                                                           |
| Trailer Parking:       | Available                                                                         |
| Loading:               | Eight (8) Exterior Docks<br>Two (2) Drive-in Doors                                |
| Cranes:                | One (1) 3-Ton Crane                                                               |
| Rail Service:          | Union Pacific                                                                     |
| Lighting:              | High Efficiency T5 Lighting (1 motion sensor per individual unit)                 |
| Taxes:                 | \$1.00 PSF (payable 2016)                                                         |
| Pricing:               | Sale: \$3,395,000 (\$54.76 PSF)<br>Lease: Subject to Proposal                     |