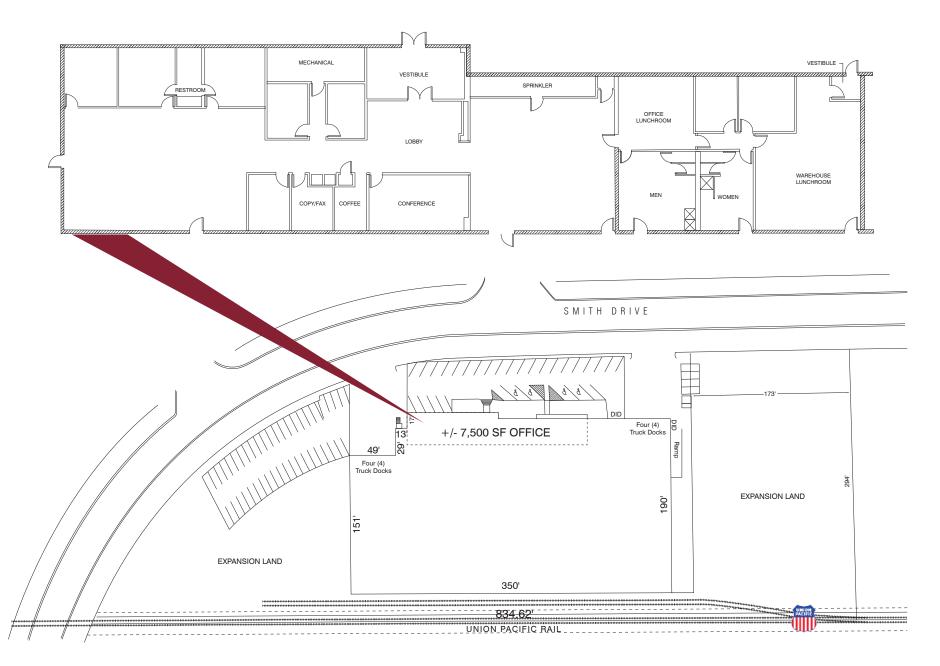

### 11419 Smith Drive

Huntley, Illinois

#### **BUILDING SPECIFICATIONS:**

| Building Size:         | ±62,000 SF (expandable)                                                           |
|------------------------|-----------------------------------------------------------------------------------|
| Office Finish:         | ±7,500 SF                                                                         |
| Site Area:             | 4.74 Acres                                                                        |
| Clear Height:          | 17' - 22'6"                                                                       |
| Sprinklered:           | Fully                                                                             |
| Electrical<br>Service: | 3,600 Amp/480 Volt 3-Phase Service (two separate services, 1,600 amp & 2,000 amp) |
| Auto Parking:          | ±77 Stalls (expandable)                                                           |
| Trailer Parking:       | Available                                                                         |
| Loading:               | Eight (8) Exterior Docks<br>Two (2) Drive-in Doors                                |
| Cranes:                | One (1) 3-Ton Crane                                                               |
| Rail Service:          | Union Pacific                                                                     |
| Lighting:              | High Efficiency T5 Lighting (1 motion sensor per individual unit)                 |
| Taxes:                 | \$1.00 PSF (payable 2016)                                                         |
| Pricing:               | Sale: \$3,395,000 (\$54.76 PSF)<br>Lease: Subject to Proposal                     |