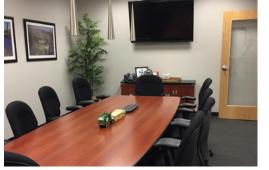

#### **BUILDING SPECIFICATIONS:**

| Building Size:         | ±62,000 SF (expandable)                                                           |
|------------------------|-----------------------------------------------------------------------------------|
| Office Finish:         | ±7,500 SF                                                                         |
| Site Area:             | 4.74 Acres                                                                        |
| Clear Height:          | 17' - 22'6"                                                                       |
| Sprinklered:           | Fully                                                                             |
| Electrical<br>Service: | 3,600 Amp/480 Volt 3-Phase Service (two separate services, 1,600 amp & 2,000 amp) |
| Auto Parking:          | ±77 Stalls (expandable)                                                           |
| Trailer Parking:       | Available                                                                         |
| Loading:               | Eight (8) Exterior Docks<br>Two (2) Drive-in Doors                                |
| Cranes:                | One (1) 3-Ton Crane                                                               |
| Rail Service:          | Union Pacific                                                                     |
| Lighting:              | High Efficiency T5 Lighting (1 motion sensor per individual unit)                 |
| Taxes:                 | \$1.00 PSF (payable 2016)                                                         |
| Pricing:               | Sale: \$3,395,000 (\$54.76 PSF)<br>Lease: Subject to Proposal                     |