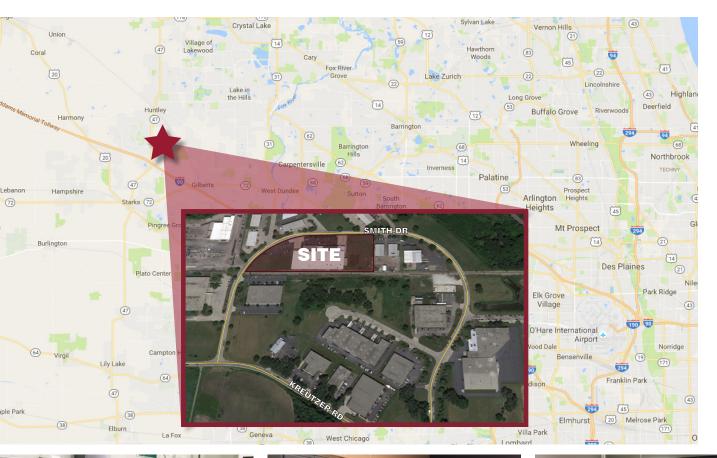

### 11419 Smith Drive

Huntley, Illinois

#### **BUILDING SPECIFICATIONS:**

| Building Size:         | ±62,000 SF (expandable)                                                           |
|------------------------|-----------------------------------------------------------------------------------|
| Office Finish:         | ±7,500 SF                                                                         |
| Site Area:             | 4.74 Acres                                                                        |
| Clear Height:          | 17' - 22'6"                                                                       |
| Sprinklered:           | Fully                                                                             |
| Electrical<br>Service: | 3,600 Amp/480 Volt 3-Phase Service (two separate services, 1,600 amp & 2,000 amp) |
| Auto Parking:          | ±77 Stalls (expandable)                                                           |
| Trailer Parking:       | Available                                                                         |
| Loading:               | Eight (8) Exterior Docks<br>Two (2) Drive-in Doors                                |
| Cranes:                | One (1) 3-Ton Crane                                                               |
| Rail Service:          | Union Pacific                                                                     |
| Lighting:              | High Efficiency T5 Lighting (1 motion sensor per individual unit)                 |
| Taxes:                 | \$1.00 PSF (payable 2016)                                                         |
| Pricing:               | Sale: \$3,395,000 (\$54.76 PSF)<br>Lease: Subject to Proposal                     |