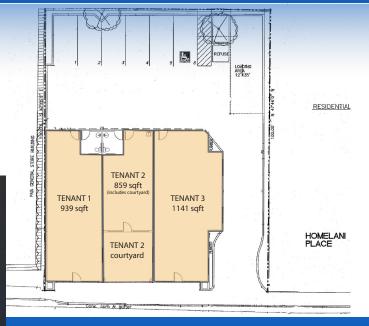

Unit 1: 939 sf Available for sublease or assignment. (Call for information)

Unit 2: 859 sf Available with covered courtyard. Retail Food okay. \$3.25 PSF Base Rent. No % Rent

Unit 3: POME (Boutique & Yoga Room)

Turn-key condition, with electrical, finished walls, sealed concrete flooring, separate airconditioning, 12' ceilings, large

Net Operating Expenses (NNN) are estimated at \$1.39 psf monthly. Electric separately metered.