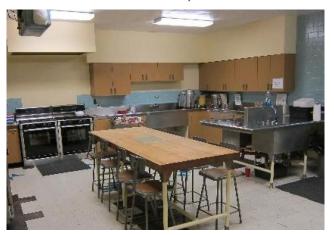

#### **PROPERTY FEATURES**

- 18,500<u>+</u> Total SF
  Sanctuary Seats 400<u>+</u>
  Fellowship Hall

- Can Accommodate 200<u>+</u> • Kitchen
- Multiple Offices
- Child Care Area
- 0.28<u>+</u> Acres
  Zoned RS-3

#### **PROPERTY PHOTOS**

Sanctuary

Fellowship Hall

Kitchen

Office

LARRY HANLEY 630.584.3666 Ikh@midwestcre.com In Cooperation with: COMMERCIAL MATTHEW MESSIER, SIOR, CCIM Principal 407.540.7718 matt.messier@foundrycommercial.com