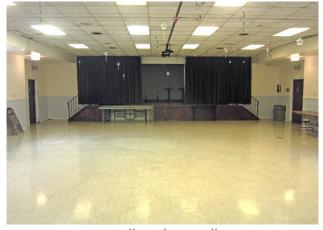

#### **PROPERTY FEATURES**

- 18,500<u>+</u> Total SF
  Sanctuary Seats 400<u>+</u>
  Fellowship Hall

- Can Accommodate 200<u>+</u> • Kitchen
- Multiple Offices
- Child Care Area
- 0.28<u>+</u> Acres
  Zoned RS-3

#### **PROPERTY PHOTOS**

Sanctuary

Fellowship Hall

Kitchen

Office

LARRY HANLEY 630.584.3666 Ikh@midwestcre.com In Cooperation with: COMMERCIAL MATTHEW MESSIER, SIOR, CCIM Principal 407.540.7718 matt.messier@foundrycommercial.com