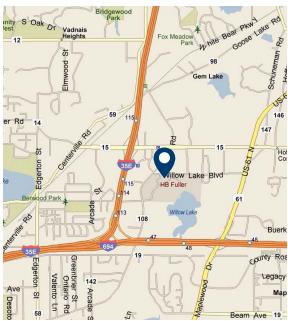

#### **ADDRESS:**

1185 Willow Lake Blvd Vadnais Heights, MN 55110

#### **PROPERTY HIGHLIGHTS**

- Approx. 94,889 total building square feet
- Direct access to I-694, I-35E and Hwy 61
- Near many retail shops, restaurants and hotels
- 19'-22' clear height
- Three (3) dock doors with ability to add more
- 180+ stripped parking stalls
- · Outside storage potential