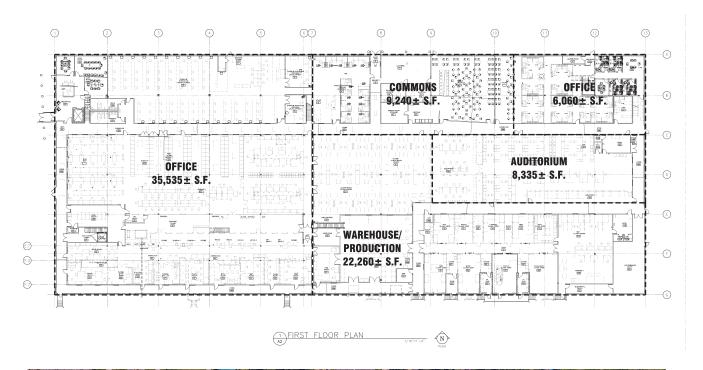

### **SPACE AVAILABLE:**

55,054 SF - Office/Clean Room 39,835 SF - Warehouse

#### **PROPERTY HIGHLIGHTS**

- Approx. 94,889 total building square feet
- Direct access to I-694, I-35E and Hwy 61
- Near many retail shops, restaurants and hotels
- 19'-22' clear height
- Three (3) dock doors with ability to add more
- 180+ stripped parking stalls
- · Outside storage potential