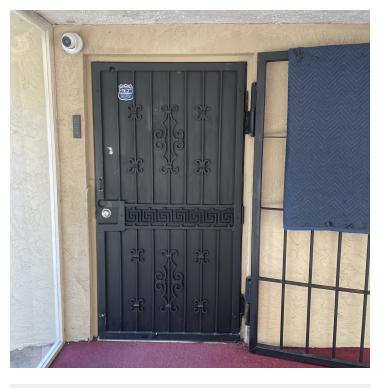

#### **PROPERTY DESCRIPTION**

STORAGE SPACE FOR LEASE - This is 1768 SF of conditioned space in a concrete building on the second floor. Perfect place to store documents or other items that need to be stored for long periods of time. It is extremely sturdy and safe location. Walls, floors and roof are concrete. Existing shelving can be retained or removed. Very suitable for electronic backup systems that require dry, cool, environment. Conveniently located near the hospital on Kingsley Ave.

#### **PROPERTY HIGHLIGHTS**

- Storage Space for Lease
- 1768 SF conditioned space
- · Second floor of a concrete building
- Great location to store documents or other long-term storage needs
- · Existing shelving can be retained or removed
- · Conveniently located on Kingsley Ave