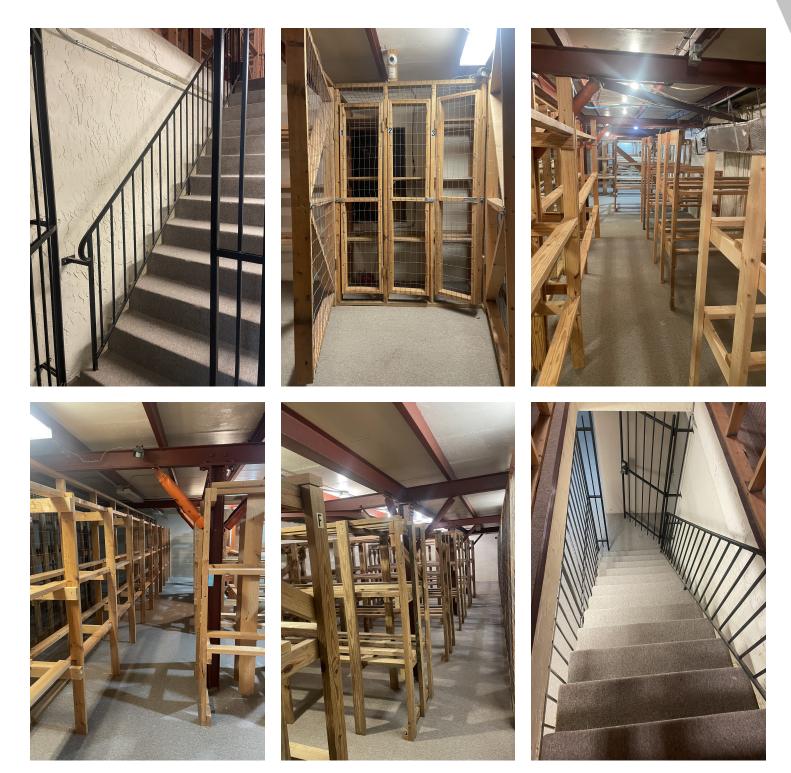

#### **PROPERTY DESCRIPTION**

STORAGE SPACE FOR LEASE - This is 1768 SF of conditioned space in a concrete building on the second floor. Perfect place to store documents or other items that need to be stored for long periods of time. It is extremely sturdy and safe location. Walls, floors and roof are concrete. Existing shelving can be retained or removed. Very suitable for electronic backup systems that require dry, cool, environment. Conveniently located near the hospital on Kingsley Ave.

#### **PROPERTY HIGHLIGHTS**

- Storage Space for Lease
- 1768 SF conditioned space
- · Second floor of a concrete building
- Great location to store documents or other long-term storage needs
- · Existing shelving can be retained or removed
- · Conveniently located on Kingsley Ave