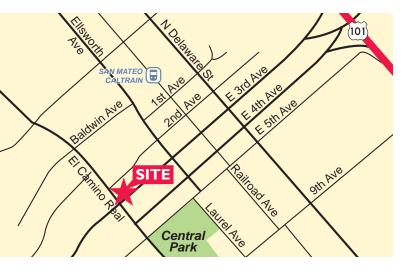

## **Unique Investment (Possible User) Property for Sale**

10 E. 3rd Avenue, San Mateo

## ±2,652 Square Feet Available (Plus ±485 SF Mezzanine)

As exclusive agents, we are pleased to offer the following space:

- Irreplaceable Location on 3rd Avenue, San Mateo (One Building from El Camino Real, between Motif Building and Draper University)
- Public Garage One-Half Block Away at El Camino Real and 2nd Avenue
- Minutes from Caltrain
- Currently Leased (Call for Details)
- ±2,652 SF Building (Plus ±485 SF Mezzanine)
- Zoned: CBD (Central Business District)
- ◆ Sale Price: \$2,550,000
- DO NOT DISTURB TENANT