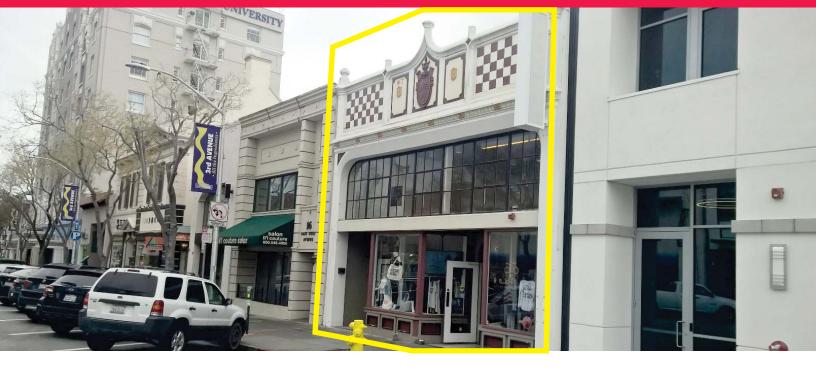

## **Unique Investment (Possible User) Property for Sale**

10 E. 3rd Avenue, San Mateo

## ±2,652 Square Feet Available (Plus ±485 SF Mezzanine)

As exclusive agents, we are pleased to offer the following space:

- Irreplaceable Location on 3rd Avenue, San Mateo (One Building from El Camino Real, between Motif Building and Draper University)
- Public Garage One-Half Block Away at El Camino Real and 2nd Avenue
- Minutes from Caltrain
- Currently Leased (Call for Details)
- ±2,652 SF Building (Plus ±485 SF Mezzanine)
- Zoned: CBD (Central Business District)
- ◆ Sale Price: \$2,550,000
- DO NOT DISTURB TENANT